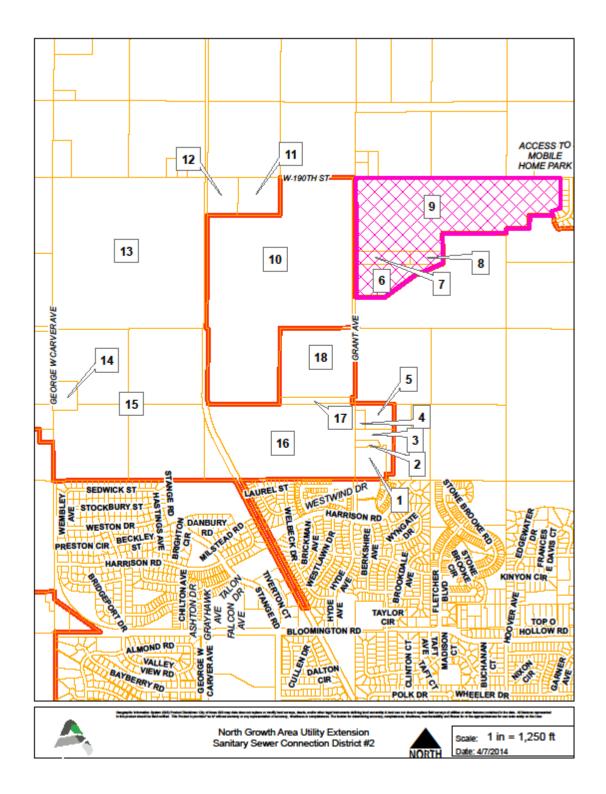

Sanitary Sewer Connection District #2 (Parcels 6, 7, 8, 9)

| Summary Sewer Connection District #2 (1 dreets 0, 7, 0, 7) |                                                              |                                                                                               |  |
|------------------------------------------------------------|--------------------------------------------------------------|-----------------------------------------------------------------------------------------------|--|
| Effective Date                                             | Additional Connection Fee<br>(\$/acre)<br>5% Annual Increase | Total Connection Fee (\$/acre) District #1 Connection + District #2 Additional Connection Fee |  |
| Adoption of Ordinance                                      | \$1,204.80                                                   | \$2,846.16                                                                                    |  |
| July 1, 2015                                               | \$1,265.00                                                   | \$2,989.00                                                                                    |  |
| July 1, 2016                                               | \$1,325.00                                                   | \$3,132.00                                                                                    |  |
| July 1, 2017                                               | \$1,385.00                                                   | \$3,275.00                                                                                    |  |
| July 1, 2018                                               | \$1,445.00                                                   | \$3,418.00                                                                                    |  |
| July 1, 2019                                               | \$1,505.00                                                   | \$3,561.00                                                                                    |  |
| July 1, 2020                                               | \$1,565.00                                                   | \$3,704.00                                                                                    |  |
| July 1, 2021                                               | \$1,625.00                                                   | \$3,847.00                                                                                    |  |
| July 1, 2022                                               | \$1,685.00                                                   | \$3,990.00                                                                                    |  |
| July 1, 2023                                               | \$1,745.00                                                   | \$4,133.00                                                                                    |  |
| July 1, 2024                                               | \$1,805.00                                                   | \$4,276.00                                                                                    |  |
| July 1, 2025                                               | \$1,865.00                                                   | \$4,419.00                                                                                    |  |