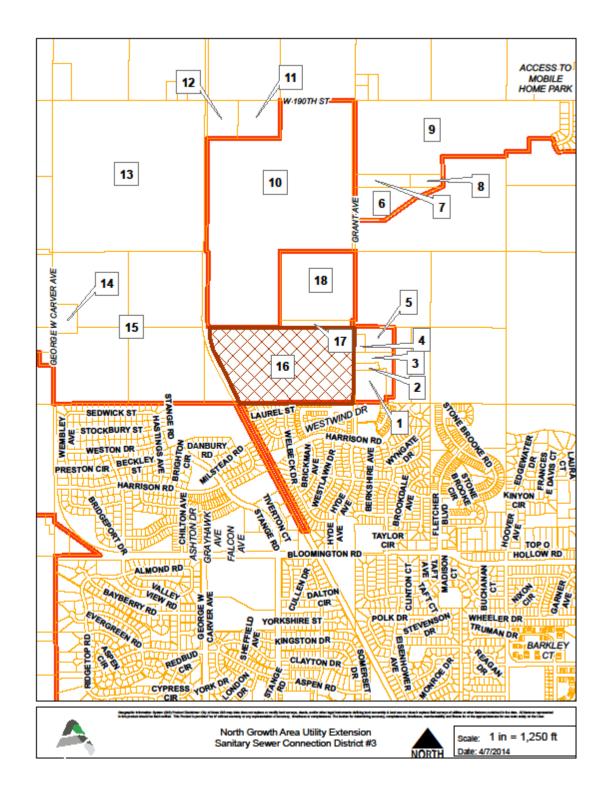

Sanitary Sewer Connection District #3 (Parcel 16)

| Effective Date        | Additional Connection Fee<br>(\$/acre)<br>5% annual increase | Total Connection Fee (\$/acre) District #1 Connection + District #2 Additional Connection Fee |
|-----------------------|--------------------------------------------------------------|-----------------------------------------------------------------------------------------------|
| Adoption of Ordinance | \$1,341.53                                                   | \$2,982.89                                                                                    |
| July 1, 2015          | \$1,409.00                                                   | \$3,133.00                                                                                    |
| July 1, 2016          | \$1,476.00                                                   | \$3,283.00                                                                                    |
| July 1, 2017          | \$1,543.00                                                   | \$3,433.00                                                                                    |
| July 1, 2018          | \$1,610.00                                                   | \$3,583.00                                                                                    |
| July 1, 2019          | \$1,677.00                                                   | \$3,733.00                                                                                    |
| July 1, 2020          | \$1,744.00                                                   | \$3,883.00                                                                                    |
| July 1, 2021          | \$1,811.00                                                   | \$4,033.00                                                                                    |
| July 1, 2022          | \$1,878.00                                                   | \$4,183.00                                                                                    |
| July 1, 2023          | \$1,945.00                                                   | \$4,333.00                                                                                    |
| July 1, 2024          | \$2,012.00                                                   | \$4,483.00                                                                                    |
| July 1, 2025          | \$2,079.00                                                   | \$4,633.00                                                                                    |