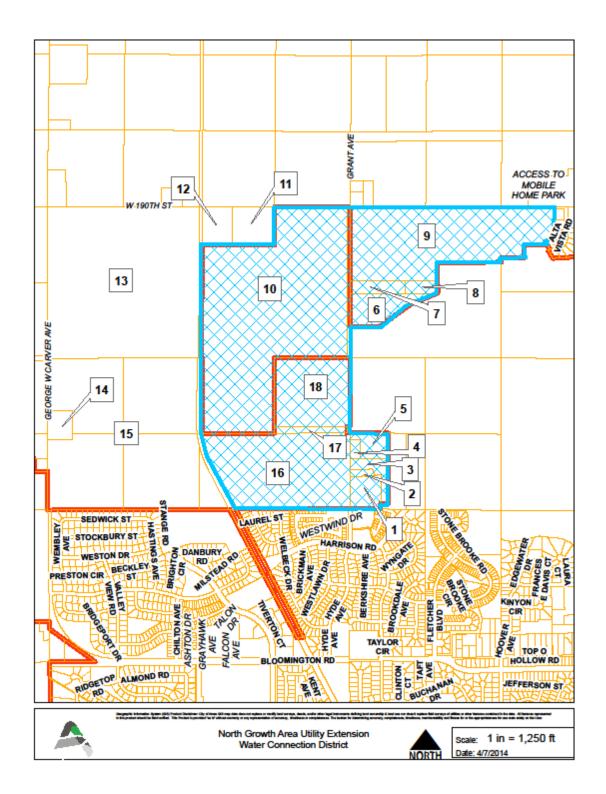

### WATER CONNECTIONDISTRICT SCHEDULE OF FEES

## Water Connection District

| Effective Date        | Connection Fee (\$/acre) 5% annual increase |
|-----------------------|---------------------------------------------|
| Adoption of Ordinance | \$1,084.24                                  |
| July 1, 2015          | \$1,139.00                                  |
| July 1, 2016          | \$1,194.00                                  |
| July 1, 2017          | \$1,249.00                                  |
| July 1, 2018          | \$1,304.00                                  |
| July 1, 2019          | \$1,359.00                                  |
| July 1, 2020          | \$1,414.00                                  |
| July 1, 2021          | \$1,469.00                                  |
| July 1, 2022          | \$1,524.00                                  |
| July 1, 2023          | \$1,579.00                                  |
| July 1, 2024          | \$1,634.00                                  |
| July 1, 2025          | \$1,689.00                                  |