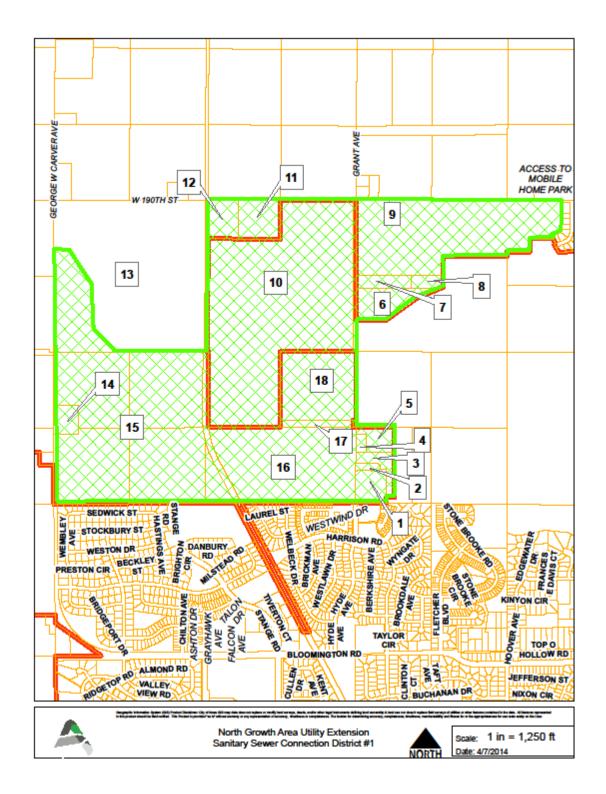

#### SANITARY SEWER CONNECTION DISTRICT SCHEDULE OF FEES

Sanitary Sewer Connection District #1 (All parcels)

| Effective Date        | Connection Fee (\$/acre)<br>5% Annual Increase |
|-----------------------|------------------------------------------------|
| Adoption of Ordinance | \$1,641.36                                     |
| July 1, 2015          | \$1,724.00                                     |
| July 1, 2016          | \$1,807.00                                     |
| July 1, 2017          | \$1,890.00                                     |
| July 1, 2018          | \$1,973.00                                     |
| July 1, 2019          | \$2,056.00                                     |
| July 1, 2020          | \$2,139.00                                     |
| July 1, 2021          | \$2,222.00                                     |
| July 1, 2022          | \$2,305.00                                     |
| July 1, 2023          | \$2,388.00                                     |
| July 1, 2024          | \$2,471.00                                     |
| July 1, 2025          | \$2,554.00                                     |