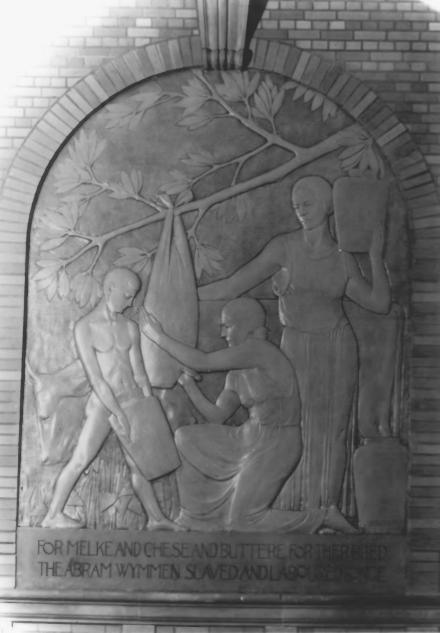

By: Patricia Bliss Date: Spring 1986

View: Interior Panel, marking invention of the dash churn.

```
Christian Petersen Courtyard Sculptures and Dairy Industry Building I.S.U. Campus, Ames, Story County, Iowa Photo No. 14
```