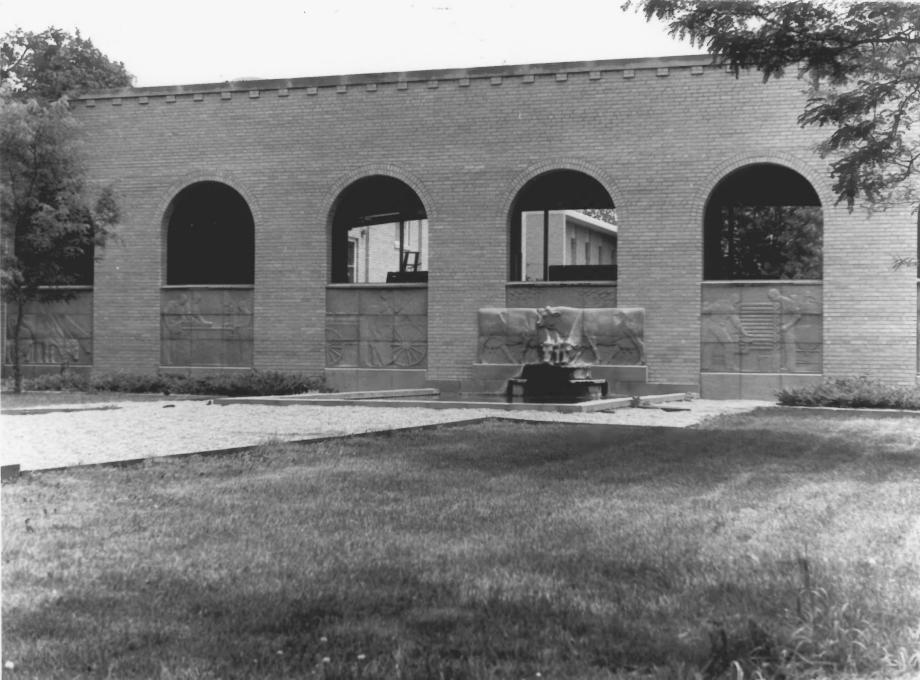

By: Patricia Bliss
Date: Spring 1986
View: East approach, view into courtyard.

Christian Petersen Courtyard Sculptures and Dairy Industry Building I.S.U. Campus, Ames, Story County, Iowa Photo No. 4

By: Patricia Bliss
Date: Spring 1986
View: Courtyard, view to west, away from sculptures and fountain.

Christian Petersen Courtyard Sculptures and Dairy Industry Building I.S.U. Campus, Ames, Story County, Iowa Photo No. 5
By: Patricia Bliss

Date: Spring 1986 View: Courtyard, east end, toward fountain

Christian Petersen Courtyard Sculptures and Dairy Industry Building I.S.U. Campus, Ames, Story County, Iowa Photo No. 6

By: Patricia Bliss
Date: Spring 1986
View: Courtyard, rooftop view to east of panels and fountain.

Christian Petersen Courtyard Sculptures and Dairy Industry Building I.S.U. Campus, Ames, Story County, Iowa

Photo No. 7 By: Patricia Bliss

Date: Spring 1986

View: Sculptured panels, south end, view to southeast from fountain (center)

AN 5 1987

Christian Petersen Courtyard Sculptures and Dairy Industry Building I.S.U. Campus, Ames, Story County, Iowa Photo No. 8

By: Patricia Bliss

Date: Spring 1986

View: North end of panel line, view to

northeast.

Christian Petersen Courtyard Sculptures and Dairy Industry Building I.S.U. Campus, Ames, Story County, Iowa Photo No. 9

Photo No. 10

By: Patricia Bliss

Date: Spring 1986

View: line of six panels and fountain

sculpture, view to southeast.

JAN 5 1987

SCULPTURED WALKWAY WALL OF DAIRY COURTYARD, IOWA STATE UNIVERSITY, showing 75-foot section with seven terra cotta panels by Christian Petersen, sculptor.