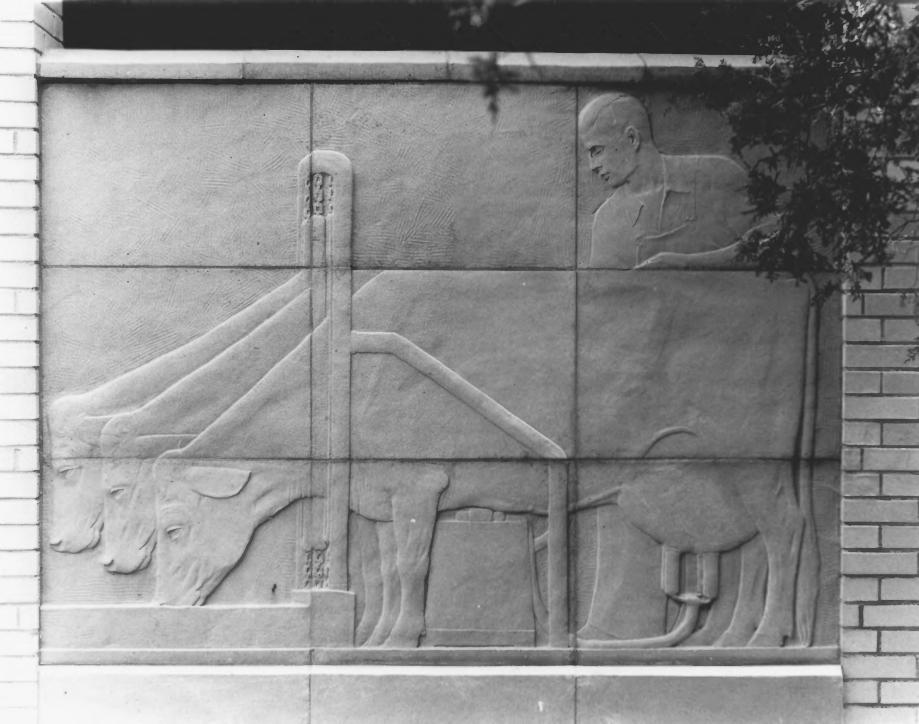

By: Patricia Bliss

Date: Spring 1986

View: Panel example, "Hand Milking Dairy Cows", northernmost courtyard panel.

JAN 5 1987

HAND MILKING DAIRY COWS.

(Photograph by Patricia L. Bliss)

Christian Petersen Courtyard Sculptures and Dairy Industry Building I.S.U. Campus, Ames, Story County, Iowa