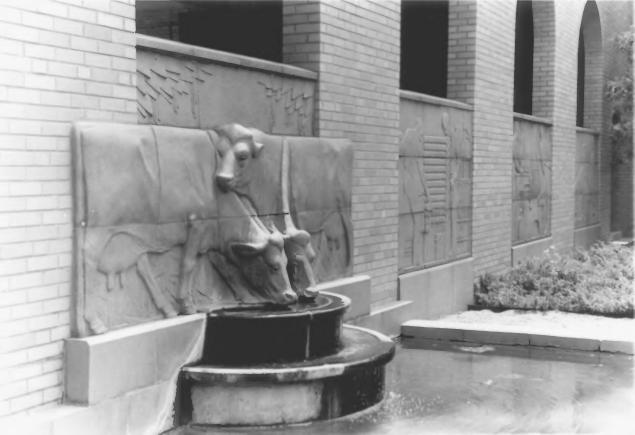

Christian Petersen Courtyard Sculptures and Dairy Industry Building I.S.U. Campus, Ames, Story County, Iowa Photo No. 5
By: Patricia Bliss

Date: Spring 1986 View: Courtyard, east end, toward fountain

Christian Petersen Courtyard Sculptures and Dairy Industry Building I.S.U. Campus, Ames, Story County, Iowa Photo No. 6

Photo No. 7 By: Patricia Bliss

Date: Spring 1986

View: Sculptured panels, south end, view to southeast from fountain (center)

AN 5 1987

Christian Petersen Courtyard Sculptures and Dairy Industry Building I.S.U. Campus, Ames, Story County, Iowa Photo No. 8