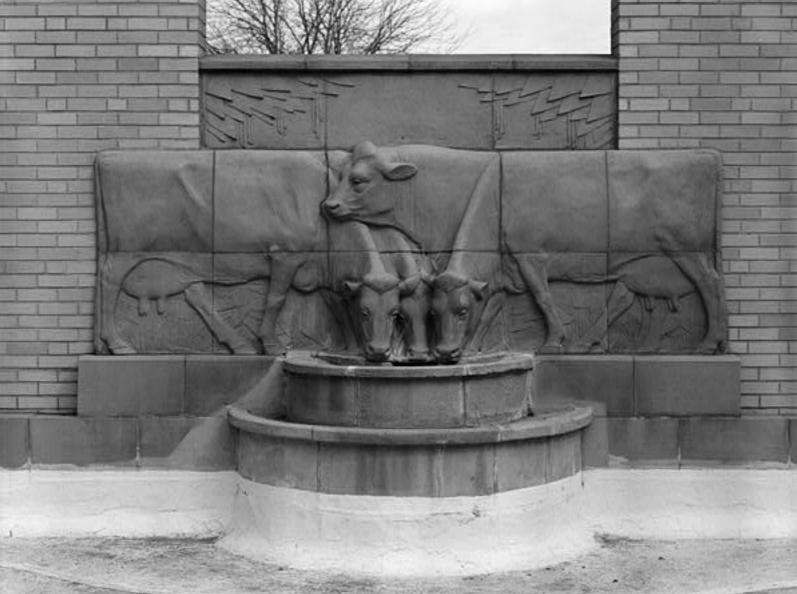

Photo No. 10

By: Patricia Bliss

Date: Spring 1986

View: line of six panels and fountain

sculpture, view to southeast.

JAN 5 1987

SCULPTURED WALKWAY WALL OF DAIRY COURTYARD, IOWA STATE UNIVERSITY, showing 75-foot section with seven terra cotta panels by Christian Petersen, sculptor.