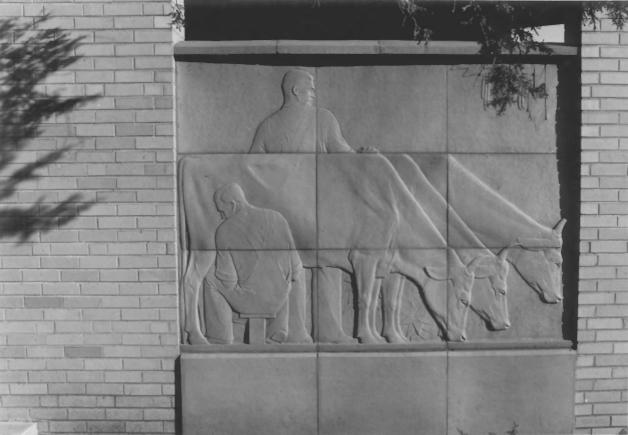

By: Patricia Bliss

Date: Spring 1986

View: Panel example, "Hand Milking Dairy Cows", northernmost courtyard panel.

JAN 5 1987

HAND MILKING DAIRY COWS.

(Photograph by Patricia L. Bliss)

Christian Petersen Courtyard Sculptures and Dairy Industry Building I.S.U. Campus, Ames, Story County, Iowa