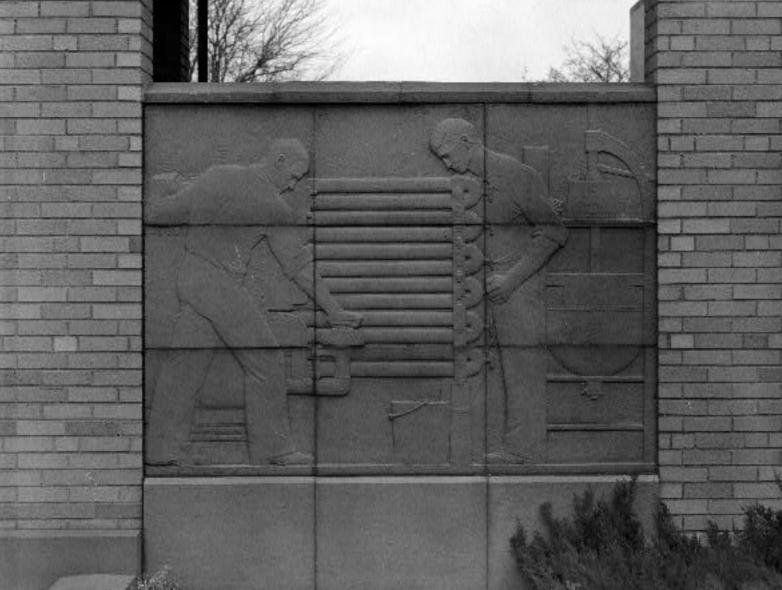

Christian Petersen Courtyard Sculptures and Dairy Industry Building I.S.U. Campus, Ames, Story County, Iowa

Photo No. 12

By: Patricia Bliss Date: Spring 1986

View: Panel detail (southernmost) "Milking

Machines"

IOWA STATE COLLEGE DAIRY PLANT, 1934: MILKING MACHINES.

(Photograph by Patricia L. Bliss)

Pat Blin Ames, 1A

Christian Petersen Courtyard Sculptures and Dairy Industry Building I.S.U. Campus, Ames, Story County, Iowa Photo No. 13