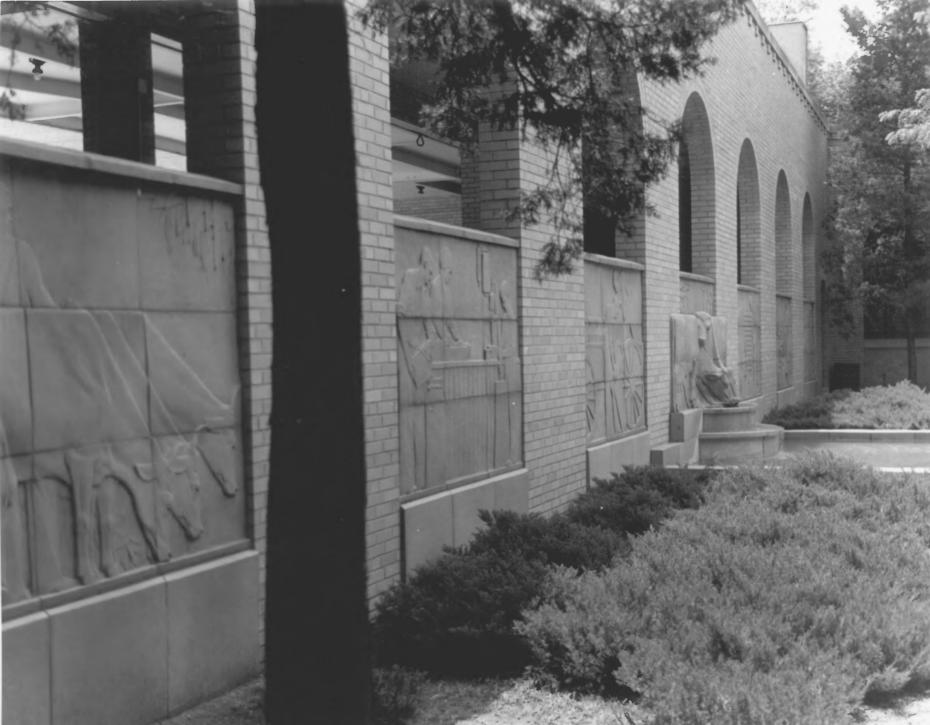

Photo No. 10

By: Patricia Bliss

Date: Spring 1986

View: line of six panels and fountain

sculpture, view to southeast.

JAN 5 1987

SCULPTURED WALKWAY WALL OF DAIRY COURTYARD, IOWA STATE UNIVERSITY, showing 75-foot section with seven terra cotta panels by Christian Petersen, sculptor.

(Photograph by Patricia L. Bliss)

Christian Petersen Courtyard Sculptures and Dairy Industry Building I.S.U. Campus, Ames, Story County, Iowa Photo No. 11 By: Patricia Bliss Date: Spring 1986 View: Panel detail (second to southernmost) "Testing and Separating Process."