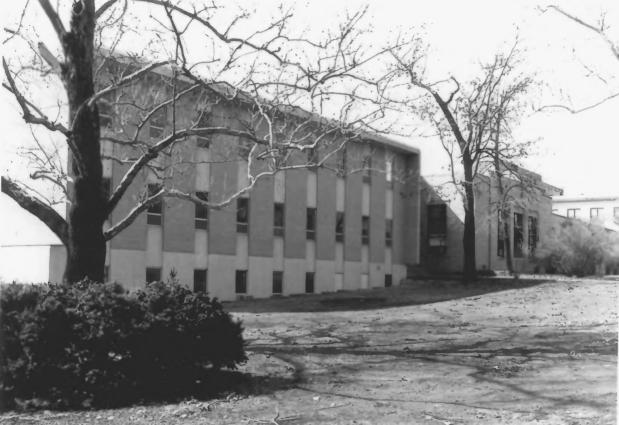

NORTH EXPANSE OF ORIGINAL DAIRY INDUSTRY
BUILDING AND 1962 FOOD TECHNOLOGY WING ADDITION.
(Photograph by Patricia L. Bliss)

Christian Petersen Courtyard Sculptures and Dairy Industry Building I.S.U. Campus, Ames, Story County, Iowa Photo No. 3 By: Patricia Bliss