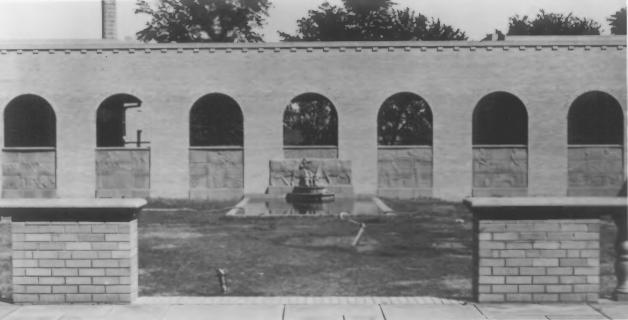

Photo No. 10

By: Patricia Bliss

Date: Spring 1986

View: line of six panels and fountain

sculpture, view to southeast.

JAN 5 1987

SCULPTURED WALKWAY WALL OF DAIRY COURTYARD, IOWA STATE UNIVERSITY, showing 75-foot section with seven terra cotta panels by Christian Petersen, sculptor.

(Photograph by Patricia L. Bliss)

Christian Petersen Courtyard Sculptures and Dairy Industry Building I.S.U. Campus, Ames, Story County, Iowa Photo No. 11 By: Patricia Bliss Date: Spring 1986 View: Panel detail (second to southernmost) "Testing and Separating Process."