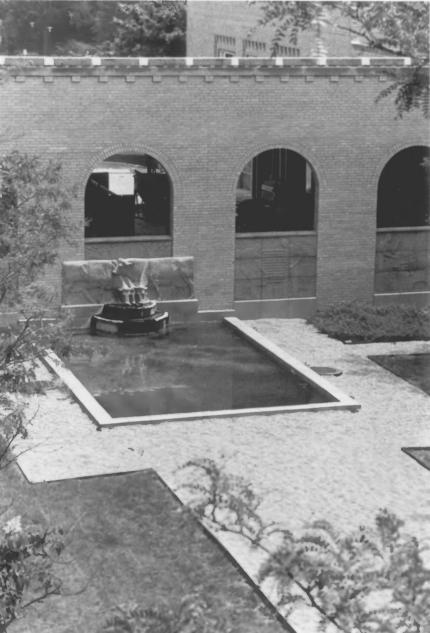

By: Patricia Bliss
Date: Spring 1986
View: Courtyard, rooftop view to east of panels and fountain.

Christian Petersen Courtyard Sculptures and Dairy Industry Building I.S.U. Campus, Ames, Story County, Iowa