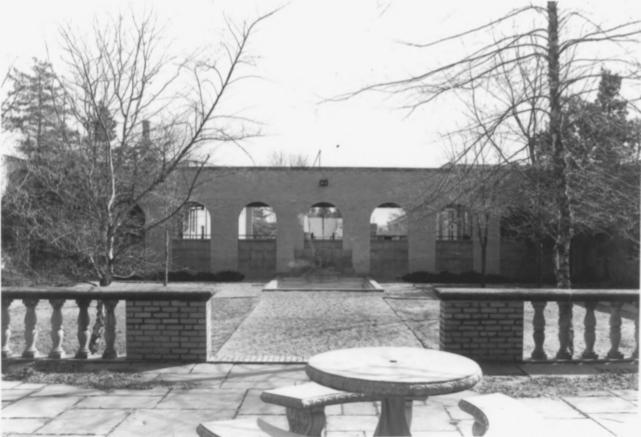

By: Patricia Bliss
Date: Spring 1986
View: East approach, view into courtyard.

Christian Petersen Courtyard Sculptures and Dairy Industry Building I.S.U. Campus, Ames, Story County, Iowa Photo No. 4

By: Patricia Bliss
Date: Spring 1986
View: Courtyard, view to west, away from sculptures and fountain.