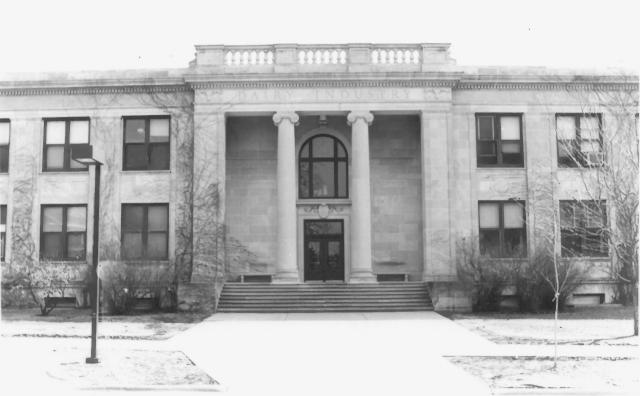

Christian Petersen Courtyard Sculptures and Dairy Industry Building I.S.U. Campus, Ames, Story County, Iowa Photo No. 1

By: Patricia Bliss Date: Spring 1986

View: West facade, Dairy Industry bldg.

N 5 1987