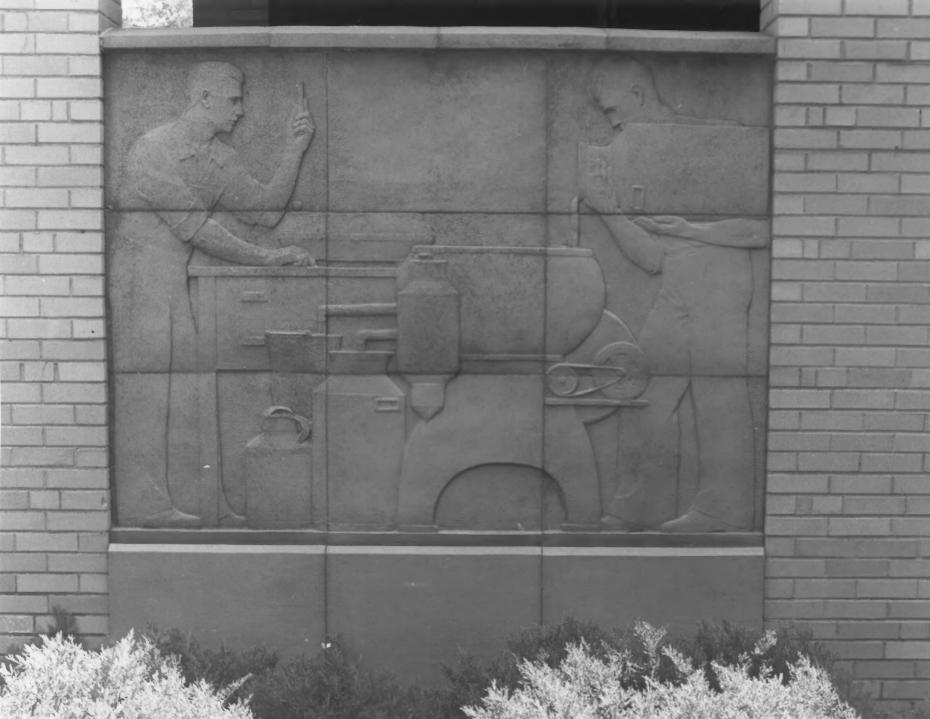

Christian Petersen Courtyard Sculptures and Dairy Industry Building I.S.U. Campus, Ames, Story County, Iowa

Photo No. 12

By: Patricia Bliss Date: Spring 1986

View: Panel detail (southernmost) "Milking

Machines"

IOWA STATE COLLEGE DAIRY PLANT, 1934: MILKING MACHINES.

(Photograph by Patricia L. Bliss)

Pat Blin Ames, 1A

Christian Petersen Courtyard Sculptures and Dairy Industry Building I.S.U. Campus, Ames, Story County, Iowa Photo No. 13