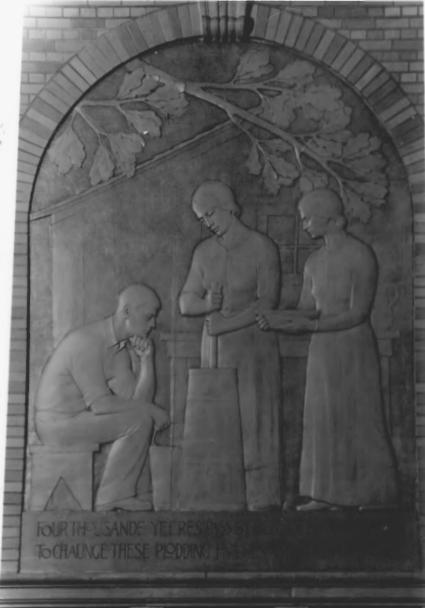

By: Patricia Bliss Date: spring 1986

View: Interior panel, marking Biblical era

dairying.

Christian Petersen Courtyard Scultpures and Dairy Industry Building I.S.U. Campus, Ames, Story County, Iowa Photo No. 15 By: Unknown Date: c. 1935 View: Historic image, view to east.