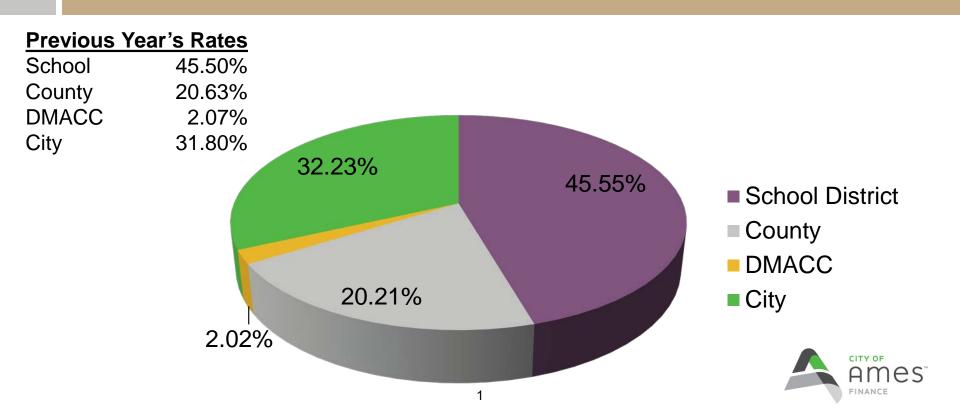

## **Property Taxes 2020/21 Rates**

#### 2020/21 Property Tax Levies (for taxes payable July 1, 2020 to June 30, 2021)

|                                 | FY 2019/20<br>\$/\$1,000 | FY 2020/21<br>\$/\$1,000 | Change<br>\$/\$1,000 | Percent<br>Change | % Of Total<br>Levy |
|---------------------------------|--------------------------|--------------------------|----------------------|-------------------|--------------------|
| Levy Authorities:               | ,                        | ,                        | ,                    | 5                 | ,                  |
| City of Ames:                   |                          |                          |                      |                   |                    |
| General City                    | 5.52509                  | 5.66051                  |                      |                   |                    |
| Debt Service                    | 3.19314                  | 3.15027                  |                      |                   |                    |
| Employee Benefits               | 0.67923                  | 0.69970                  |                      |                   |                    |
| Transit                         | 0.62811                  |                          |                      |                   |                    |
| Total City Levy                 | 10.02557                 | 10.14681                 | 0.12124              | 1.21%             | 32.23%             |
| Ames Community Schools:         |                          |                          |                      |                   |                    |
| General School                  | 9.28145                  |                          |                      |                   |                    |
| Debt Service                    | 3.05683                  |                          |                      |                   |                    |
| Management                      | 0.15000                  |                          |                      |                   |                    |
| Physical Plant                  | 0.33000                  |                          |                      |                   |                    |
| Physical Plant/Voted            | 1.34000                  |                          |                      |                   |                    |
| Instructional Support           | 0.18314                  |                          |                      |                   |                    |
| Total ACSD Levy                 | 14.34142                 | 14.34107                 | (0.00035)            | 0.00%             | 45.55%             |
| Story County:                   |                          |                          |                      |                   |                    |
| General Basic                   | 3.50000                  | 3.50000                  |                      |                   |                    |
| General Supplemental            | 1.02180                  | 1.00000                  |                      |                   |                    |
| MH-DD (County) Services         | 0.44282                  | 0.50193                  |                      |                   |                    |
| Debt Service                    | 0.16252                  | 0.02585                  |                      |                   |                    |
| TB & Bangs                      | 0.00280                  | 0.00270                  |                      |                   |                    |
| Agricultural Extension          | 0.07784                  |                          |                      |                   |                    |
| City Assessor                   | 0.35032                  |                          |                      |                   |                    |
| County Medical Center           | 0.27000                  |                          |                      |                   |                    |
| County Medical Center FICA      | 0.19000                  |                          |                      |                   |                    |
| County Medical Center IPERS     | 0.22100                  |                          |                      |                   |                    |
| County Medical Center Ambulance | 0.21400                  | 0.18800                  |                      |                   |                    |
| County Medical Center Tort      | 0.05000                  | 0.05951                  |                      |                   |                    |
| Total Story County Levy         | 6.50310                  | 6.36403                  | (0.13907)            | -2.14%            | 20.21%             |
| DMACC                           | 0.65249                  | 0.63533                  | (0.01716)            | -2.63%            | 2.02%              |
| Total Levy                      | 31.52258                 | 31.48724                 | (0.03534)            | -0.11%            | 100.01%            |