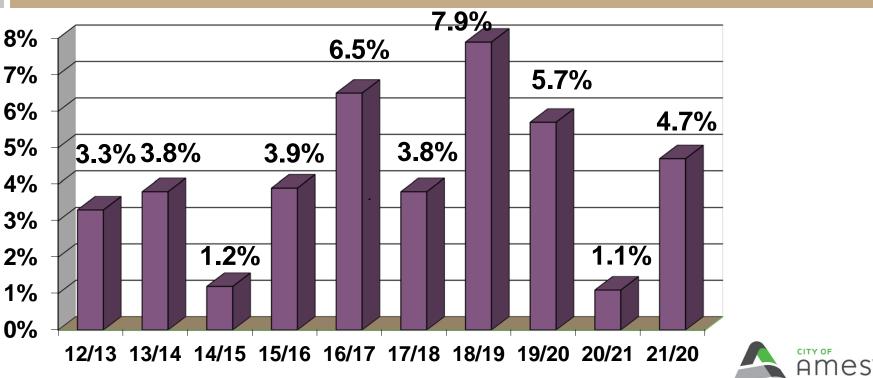

## **Taxable Valuation – Percentage Change**

FINANCE

### City of Ames, Iowa Miscellaneous Historic Budget Information

|         |        |         | %                     | Rollback    |                           |
|---------|--------|---------|-----------------------|-------------|---------------------------|
| Year    | FTEs   | Levy    | Valuation<br>Increase | Residential | Commercial<br>/Industrial |
| 2021/22 | 590.60 | 9.8736  | 4.7                   | 56.4094     | 90.0000                   |
| 2020/21 | 591.60 | 10.1468 | 1.1                   | 55.0743     | 90.0000                   |
| 2019/20 | 585.90 | 10.0258 | 5.7                   | 56.9180     | 90.0000                   |
| 2018/19 | 581.15 | 10.0686 | 7.9                   | 55.6209     | 90.0000                   |
| 2017/18 | 577.00 | 10.3759 | 3.8                   | 56.9391     | 90.0000                   |
| 2016/17 | 572.00 | 10.3733 | 6.5                   | 55.6259     | 90.0000                   |
| 2015/16 | 563.75 | 10.6294 | 3.9                   | 55.7335     | 90.0000                   |
| 2014/15 | 557.45 | 10.8554 | 1.2                   | 54.4002     | 95.0000                   |
| 2013/14 | 552.10 | 10.8578 | 3.8                   | 52.8166     | 100.0000                  |
| 2012/13 | 552.10 | 10.7213 | 3.3                   | 50.7518     | 100.0000                  |
| 2011/12 | 552.60 | 10.8437 | 2.0                   | 48.5299     | 100.0000                  |
| 2010/11 | 553.60 | 10.8458 | 4.7                   | 46.9094     | 100.0000                  |
| 2009/10 | 550.60 | 10.8582 | 4.6                   | 45.5893     | 100.0000                  |
| 2008/09 | 548.60 | 11.0624 | 0.4                   | 44.0803     | 99.7312                   |
| 2007/08 | 542.85 | 10.4359 | 1.9                   | 45.5596     | 100.0000                  |
| 2006/07 | 532.60 | 10.2519 | 5.1                   | 45.9960     | 99.1509                   |
| 2005/06 | 534.60 | 10.1661 | 3.4                   | 47.9642     | 100.0000                  |
| 2004/05 | 538.60 | 9.9487  | 1.9                   | 48.4558     | 99.2570                   |
| 2003/04 | 542.75 | 9.6763  | 4.2                   | 51.3874     | 100.0000                  |
| 2002/03 | 544.50 | 9.6396  | 10.9                  | 51.6676     | 97.7010                   |
| 2001/02 | 533.45 | 9.3561  | 6.8                   | 56.2651     | 100.0000                  |
| 2000/01 | 530.45 | 9.6063  | 8.1                   | 54.8525     | 98.7732                   |
| 1999/00 | 525.95 | 9.7624  | 8.4                   | 56.5000     | 100.0000                  |