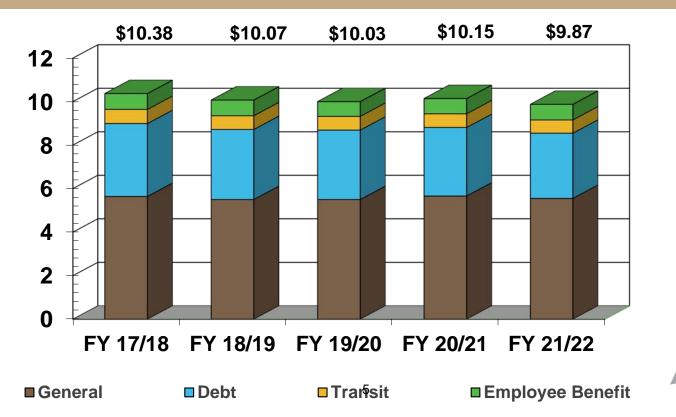

#### City of Ames, Iowa Property Tax Cost of Services per Residence 3-Year Comparison

|                                                                                       | 2019/20                                        | 2020/21                                        | 2021/22                                       |
|---------------------------------------------------------------------------------------|------------------------------------------------|------------------------------------------------|-----------------------------------------------|
| Streets/Traffic                                                                       | 149                                            | 153                                            | 150                                           |
| Police Protection                                                                     | 135                                            | 132                                            | 134                                           |
| Fire Protection                                                                       | 85                                             | 86                                             | 88                                            |
| Library                                                                               | 70                                             | 69                                             | 68                                            |
| Parks and Recreation                                                                  | 41                                             | 30                                             | 34                                            |
| General Support Services                                                              | 27                                             | 28                                             | 29                                            |
| Transit                                                                               | 36                                             | 35                                             | 27                                            |
| Planning Services                                                                     | 10                                             | 9                                              | 9                                             |
| Resource Recovery                                                                     | 6                                              | 6                                              | 6                                             |
| Animal Control                                                                        | 5                                              | 5                                              | 6                                             |
| Facilities/Cemetery                                                                   | 4                                              | 3                                              | 3                                             |
| Storm Water Management                                                                | 3                                              | 2                                              | 2                                             |
| Building Safety                                                                       | -                                              | 1                                              | 1                                             |
|                                                                                       | 571                                            | 559                                            | 557                                           |
| Assessed Value<br>Rollback<br>Taxable Value<br>Tax Rate per \$1,000<br>Calculated Tax | 100,000<br>56.9180<br>56,918<br>10.0258<br>571 | 100,000<br>55.0743<br>55,074<br>10.1468<br>559 | 100,000<br>56.4094<br>56,409<br>9.8736<br>557 |

# **Cost of City Services**

Taxes Per \$100,000 of Assessed Residential Valuation Includes Debt Service

### City of Ames, Iowa Miscellaneous Historic Budget Information

|         |        |         | %                     | Rollback    |                           |
|---------|--------|---------|-----------------------|-------------|---------------------------|
| Year    | FTEs   | Levy    | Valuation<br>Increase | Residential | Commercial<br>/Industrial |
| 2021/22 | 590.60 | 9.8736  | 4.7                   | 56.4094     | 90.0000                   |
| 2020/21 | 591.60 | 10.1468 | 1.1                   | 55.0743     | 90.0000                   |
| 2019/20 | 585.90 | 10.0258 | 5.7                   | 56.9180     | 90.0000                   |
| 2018/19 | 581.15 | 10.0686 | 7.9                   | 55.6209     | 90.0000                   |
| 2017/18 | 577.00 | 10.3759 | 3.8                   | 56.9391     | 90.0000                   |
| 2016/17 | 572.00 | 10.3733 | 6.5                   | 55.6259     | 90.0000                   |
| 2015/16 | 563.75 | 10.6294 | 3.9                   | 55.7335     | 90.0000                   |
| 2014/15 | 557.45 | 10.8554 | 1.2                   | 54.4002     | 95.0000                   |
| 2013/14 | 552.10 | 10.8578 | 3.8                   | 52.8166     | 100.0000                  |
| 2012/13 | 552.10 | 10.7213 | 3.3                   | 50.7518     | 100.0000                  |
| 2011/12 | 552.60 | 10.8437 | 2.0                   | 48.5299     | 100.0000                  |
| 2010/11 | 553.60 | 10.8458 | 4.7                   | 46.9094     | 100.0000                  |
| 2009/10 | 550.60 | 10.8582 | 4.6                   | 45.5893     | 100.0000                  |
| 2008/09 | 548.60 | 11.0624 | 0.4                   | 44.0803     | 99.7312                   |
| 2007/08 | 542.85 | 10.4359 | 1.9                   | 45.5596     | 100.0000                  |
| 2006/07 | 532.60 | 10.2519 | 5.1                   | 45.9960     | 99.1509                   |
| 2005/06 | 534.60 | 10.1661 | 3.4                   | 47.9642     | 100.0000                  |
| 2004/05 | 538.60 | 9.9487  | 1.9                   | 48.4558     | 99.2570                   |
| 2003/04 | 542.75 | 9.6763  | 4.2                   | 51.3874     | 100.0000                  |
| 2002/03 | 544.50 | 9.6396  | 10.9                  | 51.6676     | 97.7010                   |
| 2001/02 | 533.45 | 9.3561  | 6.8                   | 56.2651     | 100.0000                  |
| 2000/01 | 530.45 | 9.6063  | 8.1                   | 54.8525     | 98.7732                   |
| 1999/00 | 525.95 | 9.7624  | 8.4                   | 56.5000     | 100.0000                  |