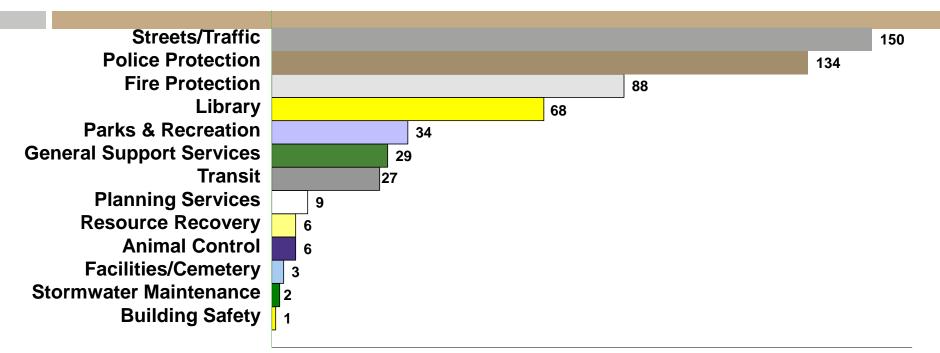

#### City of Ames, Iowa Property Tax Cost of Services per Residence 3-Year Comparison

|                                                                                       | 2019/20                                        | 2020/21                                        | 2021/22                                       |
|---------------------------------------------------------------------------------------|------------------------------------------------|------------------------------------------------|-----------------------------------------------|
| Streets/Traffic                                                                       | 149                                            | 153                                            | 150                                           |
| Police Protection                                                                     | 135                                            | 132                                            | 134                                           |
| Fire Protection                                                                       | 85                                             | 86                                             | 88                                            |
| Library                                                                               | 70                                             | 69                                             | 68                                            |
| Parks and Recreation                                                                  | 41                                             | 30                                             | 34                                            |
| General Support Services                                                              | 27                                             | 28                                             | 29                                            |
| Transit                                                                               | 36                                             | 35                                             | 27                                            |
| Planning Services                                                                     | 10                                             | 9                                              | 9                                             |
| Resource Recovery                                                                     | 6                                              | 6                                              | 6                                             |
| Animal Control                                                                        | 5                                              | 5                                              | 6                                             |
| Facilities/Cemetery                                                                   | 4                                              | 3                                              | 3                                             |
| Storm Water Management                                                                | 3                                              | 2                                              | 2                                             |
| Building Safety                                                                       | -                                              | 1                                              | 1                                             |
|                                                                                       | 571                                            | 559                                            | 557                                           |
| Assessed Value<br>Rollback<br>Taxable Value<br>Tax Rate per \$1,000<br>Calculated Tax | 100,000<br>56.9180<br>56,918<br>10.0258<br>571 | 100,000<br>55.0743<br>55,074<br>10.1468<br>559 | 100,000<br>56.4094<br>56,409<br>9.8736<br>557 |

All categories reflect their applicable amounts for debt service

# **Cost of City Services**

Taxes Per \$100,000 of Assessed Residential Valuation Includes Debt Service