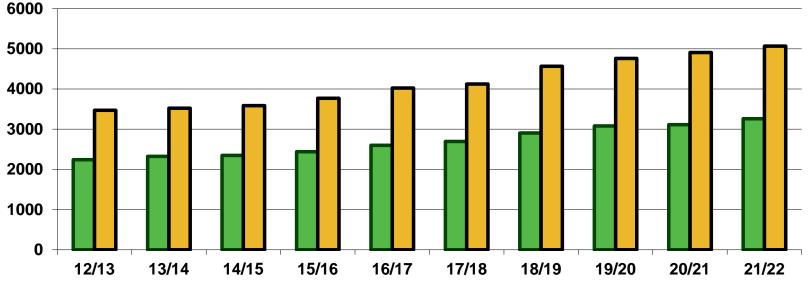

## **Assessed and Taxable Value**

| Valuation January 1, 2019<br>Property Tax Payable 20-21 |                            | -                          | Valuation Janua<br>Property Tax Pa | -                          | Dollar Value<br>Change  |                         | Percentage<br>Change |                  |
|---------------------------------------------------------|----------------------------|----------------------------|------------------------------------|----------------------------|-------------------------|-------------------------|----------------------|------------------|
| Property Type                                           | Assessed<br>Value          | Taxable<br>Value           | Assessed<br>Value                  | Taxable<br>Value           | Assessed<br>Value       | Taxable<br>Value        | Assessed<br>Value    | Taxable<br>Value |
| Residential                                             | 3,602,940,093              | 1,984,198,690              | 3,681,243,300                      | 2,076,567,110              | 78,303,207              | 92,368,420              | 2.17%                | 4.66%            |
| Commercial/Multi Res.                                   | 1,133,983,558              | 968,320,242                | 1,216,946,940                      | 1,021,670,292              | 82,963,382              | 53,350,050              | 7.32%                | 5.51%            |
| Industrial                                              | 157,037,512                | 139,481,242                | 158,198,170                        | 140,542,410                | 1,160,658               | 1,061,168               | 0.74%                | 0.76%            |
| Utilities                                               | 15,149,489                 | 14,076,331                 | 14,493,006                         | 13,322,959                 | (656,483)               | (753,372)               | -4.33%               | -5.35%           |
| Total Valuation<br>Less Military Exemption              | 4,909,110,652<br>2,127,948 | 3,106,076,505<br>2,127,948 | 5,070,881,416<br>2,031,644         | 3,252,102,771<br>2,031,644 | 161,770,764<br>(96,304) | 146,026,266<br>(96,304) | 3.30%<br>-4.53%      | 4.70%<br>-4.53%  |
| Net Valuation                                           | 4,906,982,704              | 3,103,948,557              | 5,068,849,772                      | 3,250,071,127              | 161,867,068             | 146,122,570             | 3.30%                | 4.71%            |
| Utilities Subject to Excise                             |                            | 8,337,463                  |                                    | 7,654,742                  |                         | (682,721)               |                      | -8.19%           |
| Total Taxable Value                                     |                            | 3,112,286,020              |                                    | 3,257,725,869              |                         | 145,439,849             |                      | 4.67%            |

## **Property Valuation in \$ Millions**

Taxable Value
Assessed Value