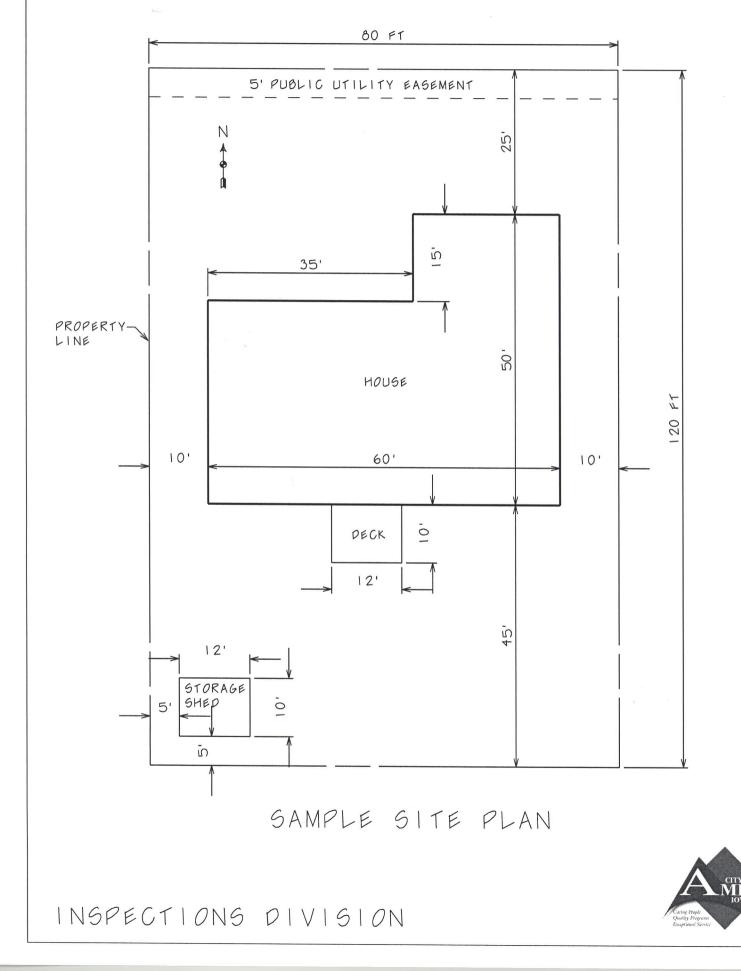

## SUBMITTAL DOCUMENTS

- □ Building Permit Application
- □ Site plan showing:
  - All buildings on the property
  - Distance to all property lines from the buildings
  - Any easements on the property
- □ Construction plans showing:
  - Floor plan
  - Footing/Foundation details (size and depth) if using piers for the footing/foundation, note the location and number of piers
  - Height of the deck above grade
  - Type of framing and decking materials
  - Framing details size and spacing of posts, beams, and floor joists
  - Method of attachment to the house size and spacing of fasteners
  - Flashing detail at house
  - Type of fasteners (e.g. hot dipped galvanized steel, stainless steel, silicon bronze or copper) if using pressure preservative wood
  - Stairway detail, if applicable width, rise, and run dimensions
  - Handrail detail, if applicable shape and mounting height
  - Guardrail detail, if applicable height and spacing
- □ Additional Homeowner Permit Applications, if owner-occupant intends to perform any electrical, mechanical, or plumbing work
- □ A Certificate of Appropriateness may be required if the property is in the Historical District (application materials are available through the Department of Planning and Housing)
- Additional information as necessary to ensure safe and code compliant construction you will be informed of any required additional information when your application and plans are reviewed