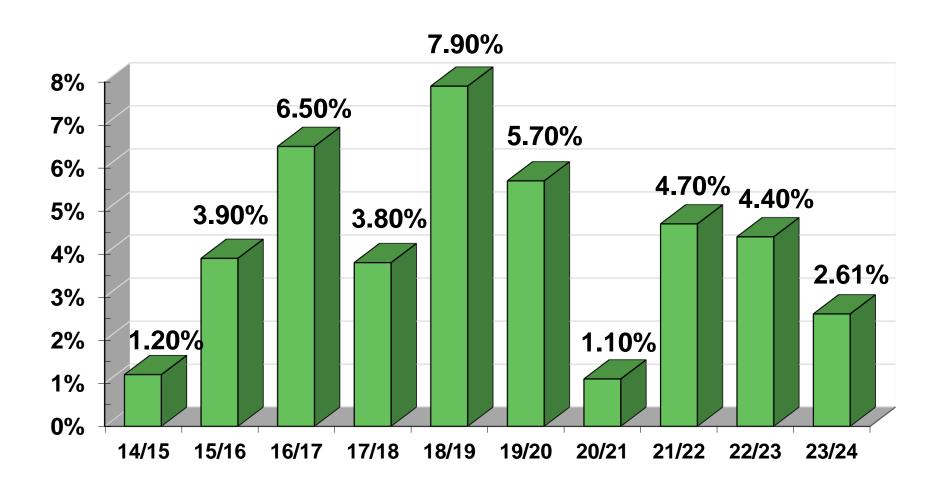

#### **Taxable Valuation – Percentage Change**

#### **Analysis of Change in Taxable Value (Valuation Increases/New Improvements)**

(Does Not Include Utilities Subject To Excise Tax)

| Property Type                                     | Total<br>Change in<br>Taxable<br>Value | Change Due<br>New Property/<br>Improvements<br>or Demolition | Change Due<br>Transfers<br>Class Change | Change Due<br>to<br>Valuations<br>of Existing | Change Due<br>New &<br>Expiring<br>Exemptions(1) | Change Due<br>State<br>Rollback<br>Adjustment | Net<br>Change<br>on Existing<br>Property(2) |
|---------------------------------------------------|----------------------------------------|--------------------------------------------------------------|-----------------------------------------|-----------------------------------------------|--------------------------------------------------|-----------------------------------------------|---------------------------------------------|
| Residential                                       | 279,756,398                            | 21,726,888                                                   | 155,537,007                             | 3,352,446                                     | 3,640,906                                        | 95,499,151                                    | 98,851,597                                  |
| Commercial                                        | (193,346,581)                          | 20,891,947                                                   | (157,091,749)                           | (18,150,452)                                  | 922,020                                          | (39,918,347)                                  | (58,068,799)                                |
| Industrial                                        | 3,403,336                              | 2,976,030                                                    | 68,760                                  | 1,920,150                                     | 1,359,400                                        | (2,921,004)                                   | (1,000,854)                                 |
| Utilities                                         | (1,459,274)                            | -                                                            | -                                       | (1,459,274)                                   | -                                                | -                                             | (1,459,274)                                 |
| Total Valuation Change<br>Less Military Exemption | 88,353,879<br>(46,300)                 | 45,594,865<br>-                                              | (1,485,982)<br>-                        | (14,337,130)<br>(46,300)                      | 5,922,326<br>-                                   | 52,659,800<br>-                               | 38,322,670<br>(46,300)                      |
| Change in Net Valuation                           | 88,400,179                             | 45,594,865                                                   | (1,485,982)                             | (14,290,830)                                  | 5,922,326                                        | 52,659,800                                    | 38,368,970                                  |
| Percentage Change<br>In Taxable Value             | 2.61%                                  | 1.34%                                                        | -0.04%                                  | -0.42%                                        | 0.17%                                            | 1.55%                                         | 1.13%                                       |