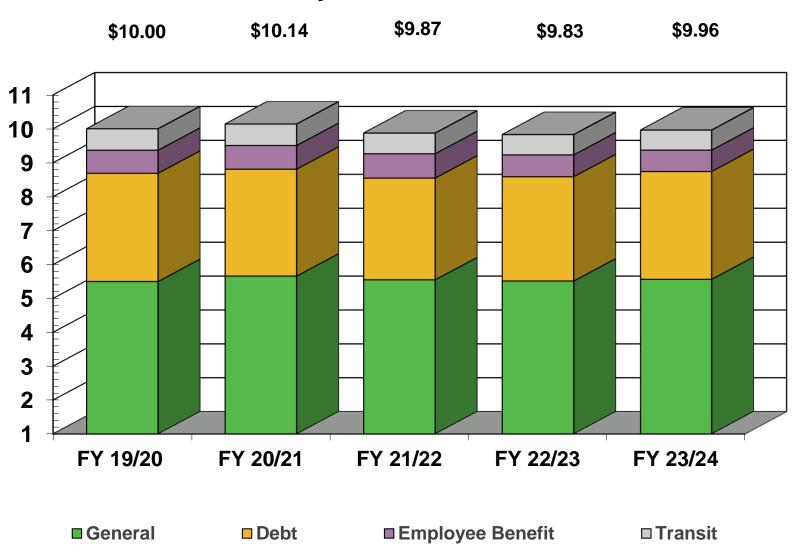

#### **Total Tax Levy/\$1,000 Taxable Valuation**

#### Tax Levy Breakdown With Utilities Excise Tax Included

Valuation January 1, 2021

Valuation January 1, 2022

Property Tax Payable 22-23

Property Tax Payable 23-24

Taxable Valuation
Percentage Change

3,399,701,391 4.4% 3,488,467,481 2.6%

#### Tax Levy Breakdown With Utilities Excise Tax Included (SSB 1056)

Valuation January 1, 2021

Valuation January 1, 2022

Property Tax Payable 22-23

Property Tax Payable 23-24

**Taxable Valuation** 

3,399,701,391 *4.4%*  3,410,651,883 *0.3%* 