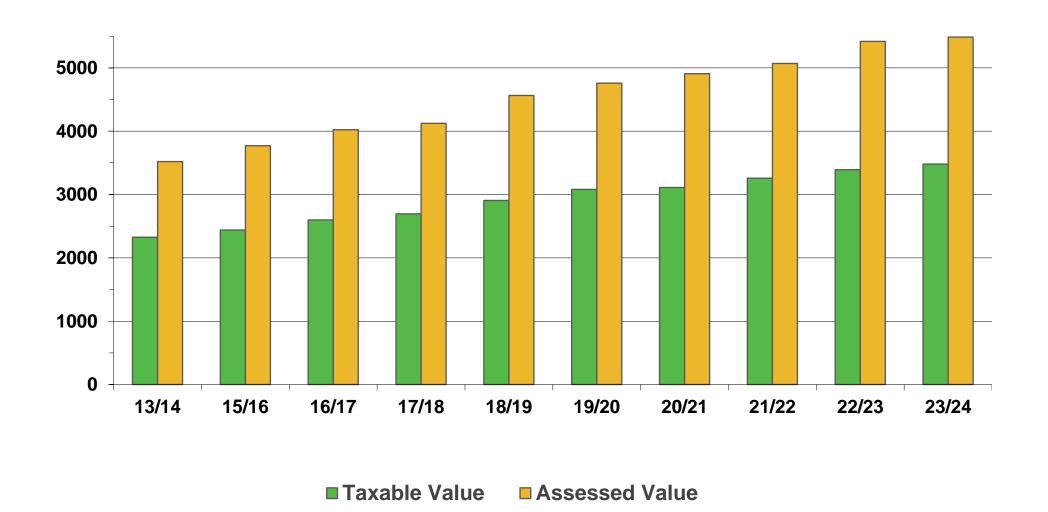

### **Property Valuation in \$ Millions**

#### **Assessed and Taxable Value**

|                                            | Valuation Januar<br>Property Tax Pay |                            | , ,                        |                            | Dollar Value<br>Change |                        | Percentage<br>Change |                  |
|--------------------------------------------|--------------------------------------|----------------------------|----------------------------|----------------------------|------------------------|------------------------|----------------------|------------------|
| Property Type                              | Assessed<br>Value                    | Taxable<br>Value           | Assessed<br>Value          | Taxable<br>Value           | Assessed<br>Value      | Taxable<br>Value       | Assessed<br>Value    | Taxable<br>Value |
| Residential                                | 3,892,489,600                        | 2,107,012,157              | 4,224,975,500              | 2,386,768,555              | 332,485,900            | 279,756,398            | 8.54%                | 13.28%           |
| Commercial                                 | 1,340,033,326                        | 1,121,271,420              | 1,073,853,822              | 927,924,839                | (266,179,504)          | (193,346,581)          | -19.86%              | -17.24%          |
| Industrial                                 | 171,694,100                          | 152,892,690                | 177,153,700                | 156,296,026                | 5,459,600              | 3,403,336              | 3.18%                | 2.23%            |
| Utilities                                  | 14,898,997                           | 13,703,389                 | 13,532,198                 | 12,244,115                 | (1,366,799)            | (1,459,274)            | -9.17%               | -10.65%          |
| Total Valuation<br>Less Military Exemption | 5,419,116,023<br>1,972,380           | 3,394,879,656<br>1,972,380 | 5,489,515,220<br>1,926,080 | 3,483,233,535<br>1,926,080 | 70,399,197<br>(46,300) | 88,353,879<br>(46,300) | 1.30%<br>-2.35%      | 2.60%<br>-2.35%  |
| Net Valuation                              | 5,417,143,643                        | 3,392,907,276              | 5,487,589,140              | 3,481,307,455              | 70,445,497             | 88,400,179             | 1.30%                | 2.61%            |
| Utilities Subject to Excise                |                                      | 6,794,115                  |                            | 7,160,026                  |                        | 365,911                |                      | 5.39%            |
| Total Taxable Value                        |                                      | 3,399,701,391              |                            | 3,488,467,481              |                        | 88,766,090             |                      | 2.61%            |