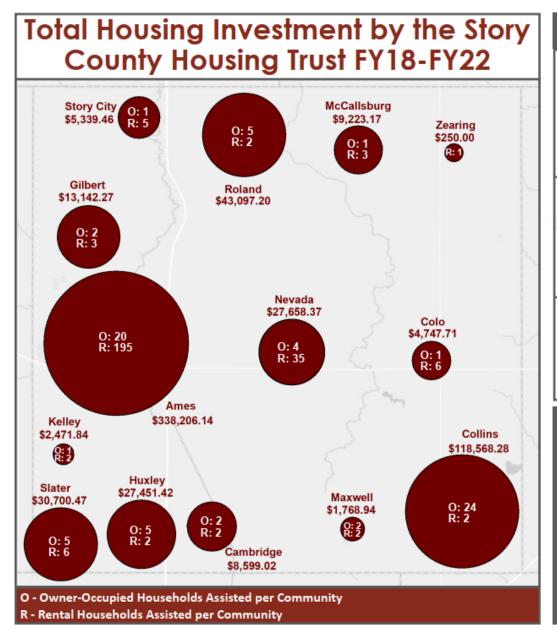

ll be instrumental in helping to address the affordable housing concerns in Story County.

In FY 2022 the SCHT expanded its OOR programs to address non-compliant septic systems. This effort is being implemented through a partnership with Story County Environmental Health. By offering this expanded service the SCHT can better support the affordability of home ownership and the mounting cost to bring a septic system into compliance.

In FY 2022 the SCHT was able to provide one-time funding for a hotel to apartment conversion project in Nevada. The award of more than \$14,000 from the SCHT is being used to rehabilitate an underutilized 36 unit former hotel. When complete the apartments will be used for LMI populations. The SCHT is proud partner in this innovative housing effort.

ew in 2022



### By the Numbers

Owner-Occupied 73 **Households Assisted:** 

Rental Households 266
Assisted: 266

Total Households 339
Assisted:

**Local Dollars:** \$154,302

State HTF Dollars: \$476,922

\$631,224

Between FY18 & FY22 every local dollar invested in the Story County Housing Trust has leveraged an additional \$4.09 in state funds for Story County housing efforts.

## **Andrew Collings**

Program Administrator

acollings@dmampo.org

515-334-0075

storycountyht.org

### **SCHT Owner-Occupied Repair Guidelines**

The guidelines below are parameters set forth by the Story County Housing Trust Board of Directors. These guidelines are intended to make SCHT sponsored owner-occupied repair programs more consistent and ensure the efforts of the Story County Housing Trust will continue to hav