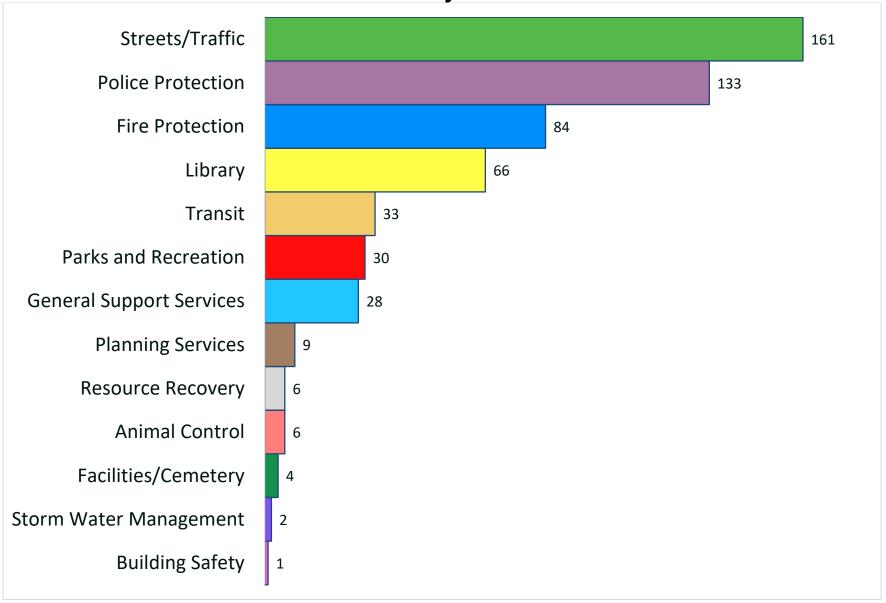

|
| Building Safety                                                                       | 1                                             | 1                                             | 1                                             |
|                                                                                       | 557                                           | 532                                           | 563                                           |
| Assessed Value<br>Rollback<br>Taxable Value<br>Tax Rate per \$1,000<br>Calculated Tax | 100,000<br>56.4094<br>56,409<br>9.8736<br>557 | 100,000<br>54.1302<br>54,130<br>9.8294<br>532 | 100,000<br>56.4919<br>56,492<br>9.9626<br>563 |

All categories reflect their applicable amounts for debt service

**Cost of City Services** 



Taxes Per \$100,000 of Assessed Residential Valuation Includes Debt Service

#### City of Ames, Iowa Miscellaneous Historic Budget Information

|        |                                                                                                                                                                                                                          | %