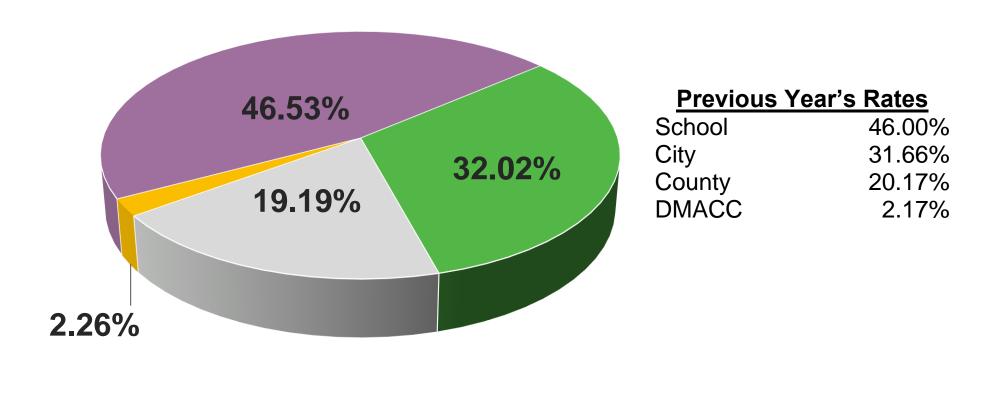

#### **Property Taxes 2022/23 Rates**

School District
City
County
DMACC

#### **2022/23 Property Tax Levies**

(for taxes payable July 1, 2022, to June 30, 2023)

|                                 | FY 2021/22<br>\$/\$1,000 | FY 2022/23<br>\$/\$1,000 | Change<br>\$/\$1,000 | Percent<br>Change | % Of Total<br>Levy |
|---------------------------------|--------------------------|--------------------------|----------------------|-------------------|--------------------|
| Levy Authorities:               | ψ/ψ1,000                 | ψ/ψ1,000                 | ψ/ψ1,000             | Onlange           | LCVy               |
| •                               |                          |                          |                      |                   |                    |
| City of Ames:                   |                          |                          |                      |                   |                    |
| General City                    | 5.54979                  | 5.51359                  |                      |                   |                    |
| Debt Service                    | 2.99735                  | 3.07409                  |                      |                   |                    |
| Employee Benefits               | 0.71802                  | 0.64337                  |                      |                   |                    |
| Transit                         | 0.60847                  | 0.59831                  |                      |                   |                    |
| Total City Levy                 | 9.87363                  | 9.82936                  | (0.04427)            | -0.45%            | 32.02%             |
| Ames Community Schools:         |                          |                          |                      |                   |                    |
| General School                  | 9.16355                  | 7.91054                  |                      |                   |                    |
| Debt Service                    | 2.94621                  | 4.04845                  |                      |                   |                    |
| Management                      | 0.36992                  | 0.46732                  |                      |                   |                    |
| Physical Plant                  | 0.33000                  | 0.33000                  |                      |                   |                    |
| Physical Plant/Voted            | 1.34000                  | 1.34000                  |                      |                   |                    |
| Instructional Support           | 0.19502                  | 0.18985                  |                      |                   |                    |
| Total ACSD Levy                 | 14.34470                 | 14.28616                 | (0.05854)            | -0.41%            | 46.53%             |
| Story County:                   |                          |                          |                      |                   |                    |
| General Basic                   | 3.50000                  | 3.50000                  |                      |                   |                    |
| General Supplemental            | 0.98000                  | 0.88805                  |                      |                   |                    |
| MH-DD (County) Services         | 0.34843                  | 0.0000                   |                      |                   |                    |
| Debt Service                    | 0.12784                  | 0.11402                  |                      |                   |                    |
| TB & Bangs                      | 0.00260                  | 0.00240                  |                      |                   |                    |
| Agricultural Extension          | 0.07582                  | 0.11527                  |                      |                   |                    |
| City Assessor                   | 0.38331                  | 0.33790                  |                      |                   |                    |
| County Medical Center           | 0.27000                  | 0.27000                  |                      |                   |                    |
| County Medical Center FICA      | 0.17280                  | 0.22180                  |                      |                   |                    |
| County Medical Center IPERS     | 0.17280                  | 0.25160                  |                      |                   |                    |
| County Medical Center Ambulance | 0.20320                  | 0.12800                  |                      |                   |                    |
| County Medical Center Tort      | 0.05370                  | 0.06210                  |                      |                   |                    |
| Total Story County Levy         | 6.29050                  | 5.89114                  | (0.39936)            | -6.35%            | 19.19%             |
| DMACC                           | 0.63533                  | 0.69448                  | 0.05915              | 9.31%             | 2.26%              |
| 2                               | 0.00000                  | 0.00440                  | 0.00010              | 0.0170            | 2.2070             |
| Total Levy                      | 31.14416                 | 30.70114                 | (0.44302)            | -1.42%            | 100.00%            |