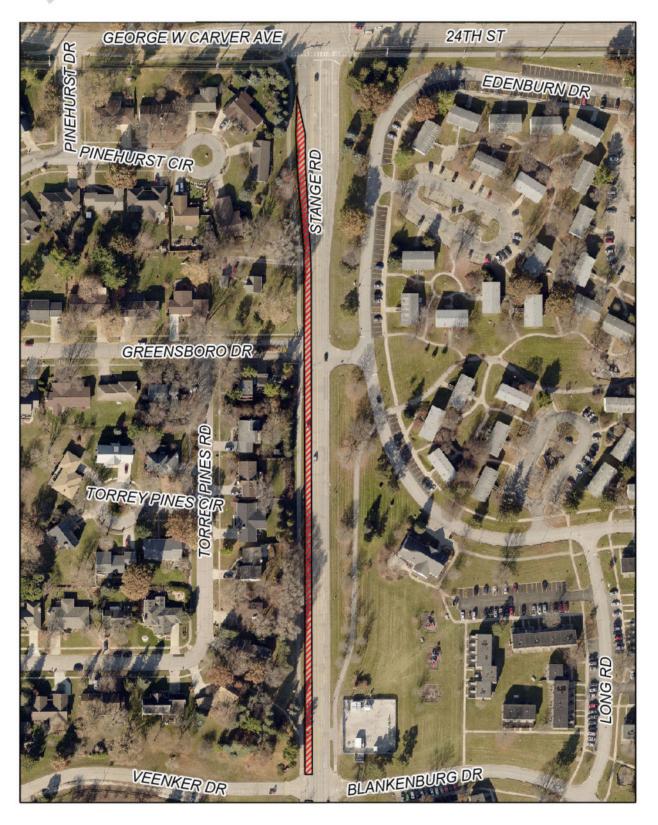

## Notice of Construction Stange Rd Construction Begins

Blankenburg Dr to 24th St

**Starting Date:** Weather permitting, beginning **Monday, April 10**<sup>th</sup>.

The City of Ames has contracted with Con-Struct for the reconstruction of Stange Rd and 24<sup>th</sup> St. This will be a two-year project with construction beginning on Stange Rd in 2023 and on 24<sup>th</sup> St beginning in 2024. Stange Rd will be reconstructed in 3 main stages. Stage one will be the 2 northbound lanes. Stage 2 will be the turn lane at the 24<sup>th</sup> St intersection. Stage 3 will be the southbound lanes of Stange Rd. For more project information please visit the project information webpage at www.cityofames.org/stange.

On Monday April 10<sup>th</sup>, Con-Struct will begin stage 1 of the Stange Rd reconstruction project with the placement of temporary pavement on the west side of Stange Rd from Blankenburg Dr to 24<sup>th</sup> St. This will require the closure of the west southbound lane. During the placement of temporary pavement, access to Greensboro Dr will be closed.

## **Action Required by Residents:**

Please use alternate routes if possible. The work zone will have low speeds and narrow lanes. Allow extra travel time as *Delays Will Occur*. Residents with landscaping in the ROW, please remove all plants and objects as they may be damaged or removed by construction operations. All green areas will be restored. Please review the anticipated work zone on back of this notice. This is subject to revisions as necessary but provides an idea of the project location.

(See attached map on reverse)

## 2021/22 Concrete Pavement Improvements

Stange Road (Blankenburg Dr to 24th St)