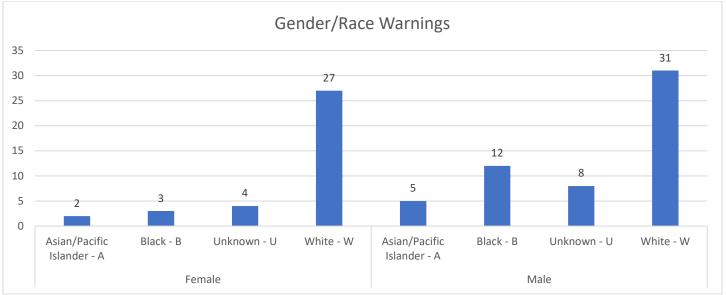

| М | W |
| 19:16 | 4/29/2023 | 31 | OPERATING NON-REGISTERED VEHICLE                             | М | W |

| 15:44 | 4/29/2023 | 43 | SPEEDING 55 OR UND ZONE (11 THRU 15 OVER)                    | F | W |
|-------|-----------|----|--------------------------------------------------------------|---|---|
| 20:55 | 4/29/2023 | 18 | SPEEDING 55 OR UND ZONE (6 THRU 10 OVER)                     | М | В |
| 02:34 | 4/30/2023 | 30 | FAILURE TO OBEY TRAFFIC CONTROL DEVICE red light             | М | В |
| 02:34 | 4/30/2023 | 30 | OPERATING NON-REGISTERED VEHICLE                             | М | В |
| 13:26 | 4/30/2023 | 45 | FAILURE TO STOP IN ASSURED CLEAR DISTANCE                    | F | U |
| 01:30 | 4/30/2023 | 24 | SPEEDING OVR 55 ZONE (1THRU 5 OVER) actual speed was 77 mph. | М | W |