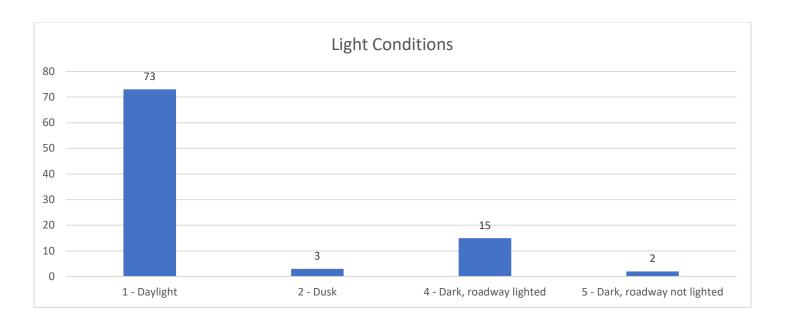

MES, IA       |
| DRIVING | WHILE I  |        |            | . , ,            | ,,,,,,,,,,,,,,,,,,,,,,,,,,,,,,,,,,,,,,, | ,                |
| FOLLOW  |          |        |            |                  |                                         |                  |
|         |          |        |            | GAINST LIABILITY |                                         |                  |
| 96      | 43       | W      | M          | 04/30/23 0558    | 710 S DUFF AVE                          | COLO, IA         |
|         |          |        |            | SUBSTANCE - MAR  |                                         | ,                |
|         |          |        |            | = =              |                                         |                  |



#### **TRAFFIC ANALYSIS**



























## **CITATION DETAILS**

| TIME  | DATE     | AGE | VIOLATION                                                  | SEX | RACE |
|-------|----------|-----|------------------------------------------------------------|-----|------|
| 13:10 | 4/1/2023 | 51  | OPERATION WITHOUT REGISTRATION CARD OR PLATE               | F   | W    |
| 16:03 | 4/1/2023 | 24  | OPERATING NON-REGISTERED VEHICLE                           | М   | W    |
| 19:09 | 4/1/2023 | 17  | FAIL TO YIELD UPON LEFT TURN                               | М   | W    |
| 21:39 | 4/1/2023 | 23  | FAILURE TO PROVIDE PROOF OF FINANCIAL LIABILITY - ACCIDENT | М   | W    |
| 21:39 | 4/1/2023 | 23  | FAILURE TO MAINTAIN CONTROL                                | М   | W    |
| 17:31 | 4/1/2023 | 37  | FAIL TO OBEY STOP S