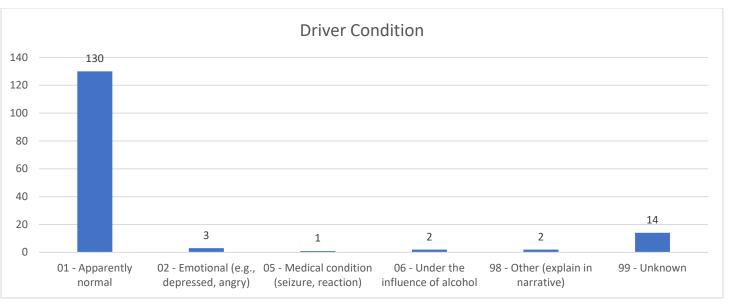

|
| DRIVING | WHILE I  |        |            | . , ,            | ,,,,,,,,,,,,,,,,,,,,,,,,,,,,,,,,,,,,,,, | ,                |
| FOLLOW  |          |        |            |                  |                                         |                  |
|         |          |        |            | GAINST LIABILITY |                                         |                  |
| 96      | 43       | W      | M          | 04/30/23 0558    | 710 S DUFF AVE                          | COLO, IA         |
|         |          |        |            | SUBSTANCE - MAR  |                                         | ,                |
|         |          |        |            | = =              |                                         |                  |



#### **TRAFFIC ANALYSIS**



























## **CITATION DETAILS**

| TIME  | DATE     | AGE | VIOLATION                                                  | SEX | RACE |
|-------|----------|-----|------------------------------------------------------------|-----|------|
| 13:10 | 4/1/2023 | 51  | OPERATION WITHOUT REGISTRATION CARD OR PLATE               | F   | W    |
| 16:03 | 4/1/2023 | 24  | OPERATING NON-REGISTERED VEHICLE                           | М   | W    |
| 19:09 | 4/1/2023 | 17  | FAIL TO YIELD UPON LEFT TURN                               | М   | W    |
| 21:39 | 4/1/2023 | 23  | FAILURE TO PROVIDE PROOF OF FINANCIAL LIABILITY - ACCIDENT | М   | W    |
| 21:39 | 4/1/2023 | 23  | FAILURE TO MAINTAIN CONTROL                                | М   | W    |
| 17:31 | 4/1/2023 | 37  | FAIL TO OBEY STOP SIGN AND YIEL