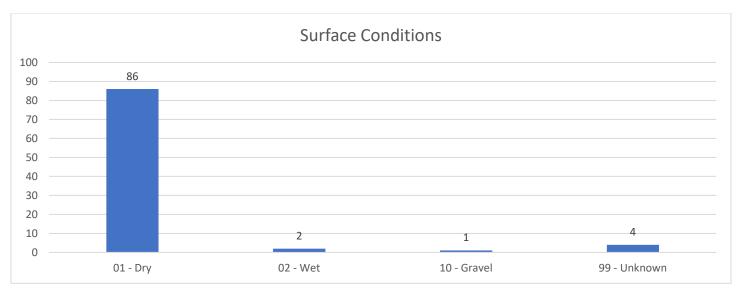

A       |
| DRIVING | WHILE I  |        |            | . , ,            | ,,,,,,,,,,,,,,,,,,,,,,,,,,,,,,,,,,,,,,, | ,                |
| FOLLOW  |          |        |            |                  |                                         |                  |
|         |          |        |            | GAINST LIABILITY |                                         |                  |
| 96      | 43       | W      | M          | 04/30/23 0558    | 710 S DUFF AVE                          | COLO, IA         |
|         |          |        |            | SUBSTANCE - MAR  |                                         | ,                |
|         |          |        |            | = =              |                                         |                  |



#### **TRAFFIC ANALYSIS**



























## **CITATION DETAILS**

| TIME  | DATE     | AGE | VIOLATION                                                  | SEX | RACE |
|-------|----------|-----|------------------------------------------------------------|-----|------|
| 13:10 | 4/1/2023 | 51  | OPERATION WITHOUT REGISTRATION CARD OR PLATE               | F   | W    |
| 16:03 | 4/1/2023 | 24  | OPERATING NON-REGISTERED VEHICLE                           | М   | W    |
| 19:09 | 4/1/2023 | 17  | FAIL TO YIELD UPON LEFT TURN                               | М   | W    |
| 21:39 | 4/1/2023 | 23  | FAILURE TO PROVIDE PROOF OF FINANCIAL LIABILITY - ACCIDENT | М   | W    |
| 21:39 | 4/1/2023 | 23  | FAILURE TO MAINTAIN CONTROL                                | М   | W    |
| 17:31 | 4/1/2023 | 37  | FAIL TO OBEY STOP SIGN AN