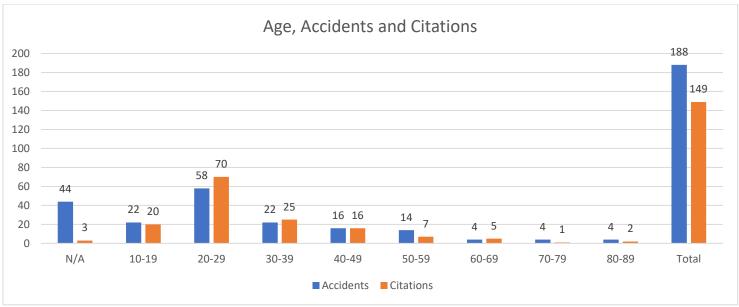

IVING | WHILE I  |        |            | . , ,            | ,,,,,,,,,,,,,,,,,,,,,,,,,,,,,,,,,,,,,,, | ,                |
| FOLLOW  |          |        |            |                  |                                         |                  |
|         |          |        |            | GAINST LIABILITY |                                         |                  |
| 96      | 43       | W      | M          | 04/30/23 0558    | 710 S DUFF AVE                          | COLO, IA         |
|         |          |        |            | SUBSTANCE - MAR  |                                         | ,                |
|         |          |        |            | = =              |                                         |                  |



#### **TRAFFIC ANALYSIS**



























## **CITATION DETAILS**

| TIME  | DATE     | AGE | VIOLATION                                                  | SEX | RACE |
|-------|----------|-----|------------------------------------------------------------|-----|------|
| 13:10 | 4/1/2023 | 51  | OPERATION WITHOUT REGISTRATION CARD OR PLATE               | F   | W    |
| 16:03 | 4/1/2023 | 24  | OPERATING NON-REGISTERED VEHICLE                           | М   | W    |
| 19:09 | 4/1/2023 | 17  | FAIL TO YIELD UPON LEFT TURN                               | М   | W    |
| 21:39 | 4/1/2023 | 23  | FAILURE TO PROVIDE PROOF OF FINANCIAL LIABILITY - ACCIDENT | М   | W    |
| 21:39 | 4/1/2023 | 23  | FAILURE TO MAINTAIN CONTROL                                | М   | W    |
| 17:31 | 4/1/2023 | 37  | FAIL TO OBEY STOP SIGN AND YIELD RIGHT