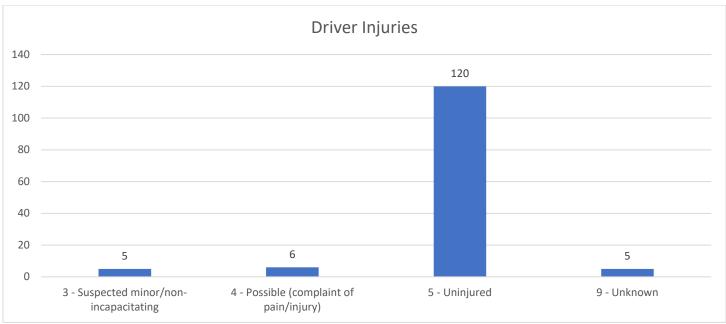

|
| DRIVING | WHILE I  |        |            | . , ,            | ,,,,,,,,,,,,,,,,,,,,,,,,,,,,,,,,,,,,,,, | ,                |
| FOLLOW  |          |        |            |                  |                                         |                  |
|         |          |        |            | GAINST LIABILITY |                                         |                  |
| 96      | 43       | W      | M          | 04/30/23 0558    | 710 S DUFF AVE                          | COLO, IA         |
|         |          |        |            | SUBSTANCE - MAR  |                                         | ,                |
|         |          |        |            | = =              |                                         |                  |



#### **TRAFFIC ANALYSIS**



























## **CITATION DETAILS**

| TIME  | DATE     | AGE | VIOLATION                                                  | SEX | RACE |
|-------|----------|-----|------------------------------------------------------------|-----|------|
| 13:10 | 4/1/2023 | 51  | OPERATION WITHOUT REGISTRATION CARD OR PLATE               | F   | W    |
| 16:03 | 4/1/2023 | 24  | OPERATING NON-REGISTERED VEHICLE                           | М   | W    |
| 19:09 | 4/1/2023 | 17  | FAIL TO YIELD UPON LEFT TURN                               | М   | W    |
| 21:39 | 4/1/2023 | 23  | FAILURE TO PROVIDE PROOF OF FINANCIAL LIABILITY - ACCIDENT | М   | W    |
| 21:39 | 4/1/2023 | 23  | FAILURE TO MAINTAIN CONTROL                                | М   | W    |
| 17:31 | 4/1/2023 | 37  | FAIL TO OBEY STOP SIGN AND YIELD