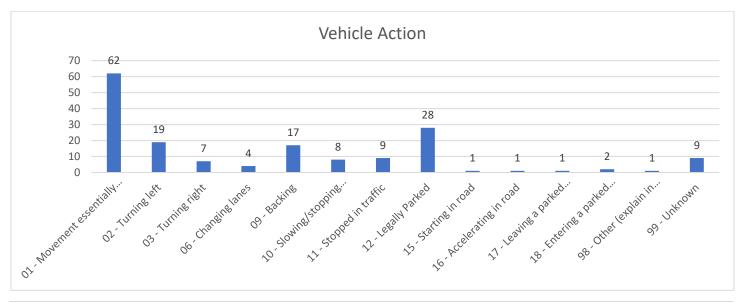

| DRIVING | WHILE I  |        |            | . , ,            | ,,,,,,,,,,,,,,,,,,,,,,,,,,,,,,,,,,,,,,, | ,                |
| FOLLOW  |          |        |            |                  |                                         |                  |
|         |          |        |            | GAINST LIABILITY |                                         |                  |
| 96      | 43       | W      | M          | 04/30/23 0558    | 710 S DUFF AVE                          | COLO, IA         |
|         |          |        |            | SUBSTANCE - MAR  |                                         | ,                |
|         |          |        |            | = =              |                                         |                  |



#### **TRAFFIC ANALYSIS**



























## **CITATION DETAILS**

| TIME  | DATE     | AGE | VIOLATION                                                  | SEX | RACE |
|-------|----------|-----|------------------------------------------------------------|-----|------|
| 13:10 | 4/1/2023 | 51  | OPERATION WITHOUT REGISTRATION CARD OR PLATE               | F   | W    |
| 16:03 | 4/1/2023 | 24  | OPERATING NON-REGISTERED VEHICLE                           | М   | W    |
| 19:09 | 4/1/2023 | 17  | FAIL TO YIELD UPON LEFT TURN                               | М   | W    |
| 21:39 | 4/1/2023 | 23  | FAILURE TO PROVIDE PROOF OF FINANCIAL LIABILITY - ACCIDENT | М   | W    |
| 21:39 | 4/1/2023 | 23  | FAILURE TO MAINTAIN CONTROL                                | М   | W    |
| 17:31 | 4/1/2023 | 37  | FAIL TO OBEY STOP SIGN AND YIELD RI