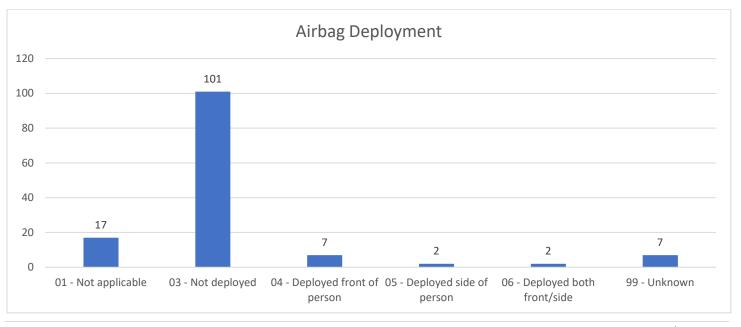

|
| DRIVING | WHILE I  |        |            | . , ,            | ,,,,,,,,,,,,,,,,,,,,,,,,,,,,,,,,,,,,,,, | ,                |
| FOLLOW  |          |        |            |                  |                                         |                  |
|         |          |        |            | GAINST LIABILITY |                                         |                  |
| 96      | 43       | W      | M          | 04/30/23 0558    | 710 S DUFF AVE                          | COLO, IA         |
|         |          |        |            | SUBSTANCE - MAR  |                                         | ,                |
|         |          |        |            | = =              |                                         |                  |



#### **TRAFFIC ANALYSIS**



























## **CITATION DETAILS**

| TIME  | DATE     | AGE | VIOLATION                                                  | SEX | RACE |
|-------|----------|-----|------------------------------------------------------------|-----|------|
| 13:10 | 4/1/2023 | 51  | OPERATION WITHOUT REGISTRATION CARD OR PLATE               | F   | W    |
| 16:03 | 4/1/2023 | 24  | OPERATING NON-REGISTERED VEHICLE                           | М   | W    |
| 19:09 | 4/1/2023 | 17  | FAIL TO YIELD UPON LEFT TURN                               | М   | W    |
| 21:39 | 4/1/2023 | 23  | FAILURE TO PROVIDE PROOF OF FINANCIAL LIABILITY - ACCIDENT | М   | W    |
| 21:39 | 4/1/2023 | 23  | FAILURE TO MAINTAIN CONTROL                                | М   | W    |
| 17:31 | 4/1/2023 | 37  | FAIL TO OBEY STOP SIGN AND YI