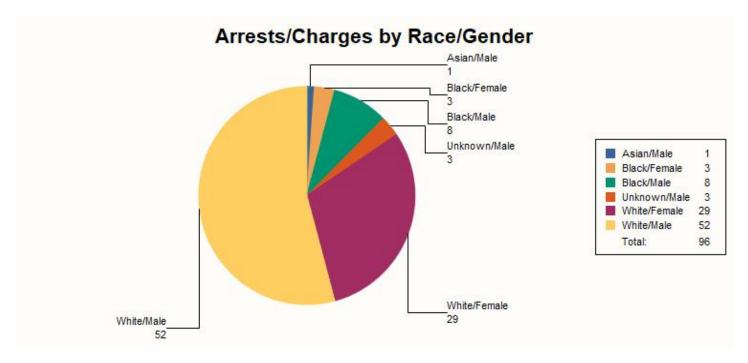

#### **SUMMARY**

April Calls for Service: 2683 Year to date Calls for Service: 9812

April Arrests/Charges: 96 April Accidents: 97 \$423,261 Total Estimated Damage

April Citations: 149 April Written Warnings: 94