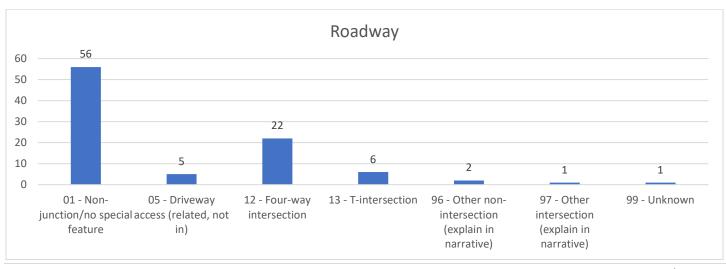

IA       |
| DRIVING | WHILE I  |        |            | . , ,            | ,,,,,,,,,,,,,,,,,,,,,,,,,,,,,,,,,,,,,,, | ,                |
| FOLLOW  |          |        |            |                  |                                         |                  |
|         |          |        |            | GAINST LIABILITY |                                         |                  |
| 96      | 43       | W      | M          | 04/30/23 0558    | 710 S DUFF AVE                          | COLO, IA         |
|         |          |        |            | SUBSTANCE - MAR  |                                         | ,                |
|         |          |        |            | = =              |                                         |                  |



#### **TRAFFIC ANALYSIS**



























## **CITATION DETAILS**

| TIME  | DATE     | AGE | VIOLATION                                                  | SEX | RACE |
|-------|----------|-----|------------------------------------------------------------|-----|------|
| 13:10 | 4/1/2023 | 51  | OPERATION WITHOUT REGISTRATION CARD OR PLATE               | F   | W    |
| 16:03 | 4/1/2023 | 24  | OPERATING NON-REGISTERED VEHICLE                           | М   | W    |
| 19:09 | 4/1/2023 | 17  | FAIL TO YIELD UPON LEFT TURN                               | М   | W    |
| 21:39 | 4/1/2023 | 23  | FAILURE TO PROVIDE PROOF OF FINANCIAL LIABILITY - ACCIDENT | М   | W    |
| 21:39 | 4/1/2023 | 23  | FAILURE TO MAINTAIN CONTROL                                | М   | W    |
| 17:31 | 4/1/2023 | 37  | FAIL TO OBEY STOP SIGN