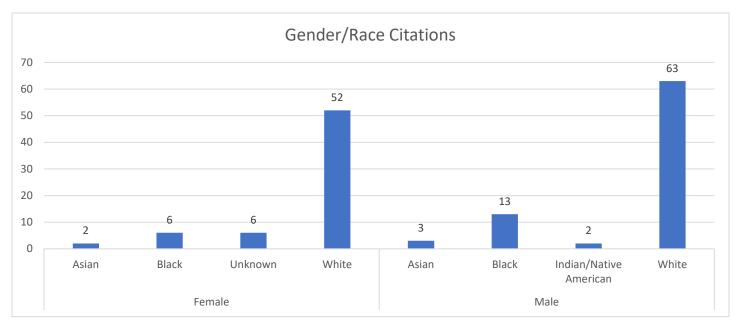

| М | W |
| 19:16 | 4/29/2023 | 31 | OPERATING NON-REGISTERED VEHICLE                             | М | W |

| 15:44 | 4/29/2023 | 43 | SPEEDING 55 OR UND ZONE (11 THRU 15 OVER)                    | F | W |
|-------|-----------|----|--------------------------------------------------------------|---|---|
| 20:55 | 4/29/2023 | 18 | SPEEDING 55 OR UND ZONE (6 THRU 10 OVER)                     | М | В |
| 02:34 | 4/30/2023 | 30 | FAILURE TO OBEY TRAFFIC CONTROL DEVICE red light             | М | В |
| 02:34 | 4/30/2023 | 30 | OPERATING NON-REGISTERED VEHICLE                             | М | В |
| 13:26 | 4/30/2023 | 45 | FAILURE TO STOP IN ASSURED CLEAR DISTANCE                    | F | U |
| 01:30 | 4/30/2023 | 24 | SPEEDING OVR 55 ZONE (1THRU 5 OVER) actual speed was 77 mph. | М | W |