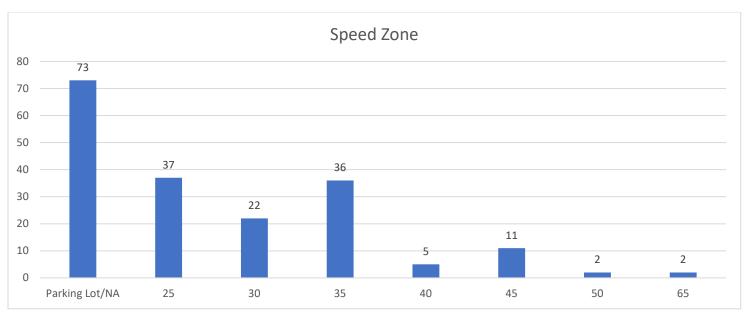

DRIVING | WHILE I  |        |            | . , ,            | ,,,,,,,,,,,,,,,,,,,,,,,,,,,,,,,,,,,,,,, | ,                |
| FOLLOW  |          |        |            |                  |                                         |                  |
|         |          |        |            | GAINST LIABILITY |                                         |                  |
| 96      | 43       | W      | M          | 04/30/23 0558    | 710 S DUFF AVE                          | COLO, IA         |
|         |          |        |            | SUBSTANCE - MAR  |                                         | ,                |
|         |          |        |            | = =              |                                         |                  |



#### **TRAFFIC ANALYSIS**



























## **CITATION DETAILS**

| TIME  | DATE     | AGE | VIOLATION                                                  | SEX | RACE |
|-------|----------|-----|------------------------------------------------------------|-----|------|
| 13:10 | 4/1/2023 | 51  | OPERATION WITHOUT REGISTRATION CARD OR PLATE               | F   | W    |
| 16:03 | 4/1/2023 | 24  | OPERATING NON-REGISTERED VEHICLE                           | М   | W    |
| 19:09 | 4/1/2023 | 17  | FAIL TO YIELD UPON LEFT TURN                               | М   | W    |
| 21:39 | 4/1/2023 | 23  | FAILURE TO PROVIDE PROOF OF FINANCIAL LIABILITY - ACCIDENT | М   | W    |
| 21:39 | 4/1/2023 | 23  | FAILURE TO MAINTAIN CONTROL                                | М   | W    |
| 17:31 | 4/1/2023 | 37  | FAIL TO OBEY STOP SIGN AND YIELD RIGH