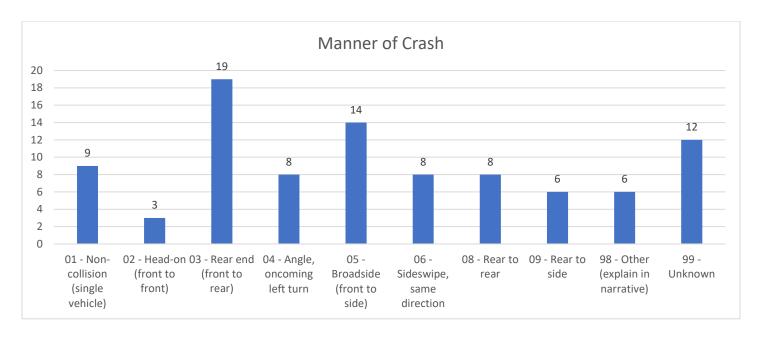

S, IA       |
| DRIVING | WHILE I  |        |            | . , ,            | ,,,,,,,,,,,,,,,,,,,,,,,,,,,,,,,,,,,,,,, | ,                |
| FOLLOW  |          |        |            |                  |                                         |                  |
|         |          |        |            | GAINST LIABILITY |                                         |                  |
| 96      | 43       | W      | M          | 04/30/23 0558    | 710 S DUFF AVE                          | COLO, IA         |
|         |          |        |            | SUBSTANCE - MAR  |                                         | ,                |
|         |          |        |            | = =              |                                         |                  |



#### **TRAFFIC ANALYSIS**



























## **CITATION DETAILS**

| TIME  | DATE     | AGE | VIOLATION                                                  | SEX | RACE |
|-------|----------|-----|------------------------------------------------------------|-----|------|
| 13:10 | 4/1/2023 | 51  | OPERATION WITHOUT REGISTRATION CARD OR PLATE               | F   | W    |
| 16:03 | 4/1/2023 | 24  | OPERATING NON-REGISTERED VEHICLE                           | М   | W    |
| 19:09 | 4/1/2023 | 17  | FAIL TO YIELD UPON LEFT TURN                               | М   | W    |
| 21:39 | 4/1/2023 | 23  | FAILURE TO PROVIDE PROOF OF FINANCIAL LIABILITY - ACCIDENT | М   | W    |
| 21:39 | 4/1/2023 | 23  | FAILURE TO MAINTAIN CONTROL                                | М   | W    |
| 17:31 | 4/1/2023 | 37  | FAIL TO OBEY STOP SIG