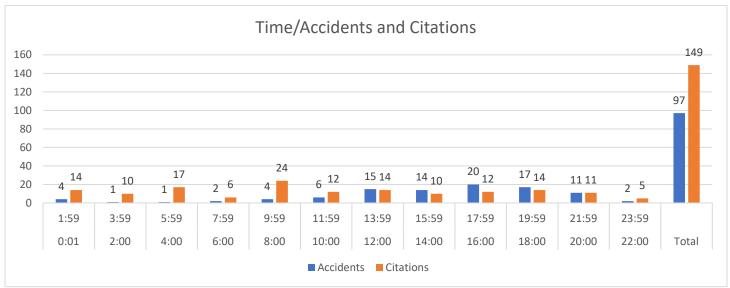

#### **SUMMARY**

April Calls for Service: 2683 Year to date Calls for Service: 9812

April Arrests/Charges: 96 April Accidents: 97 \$423,261 Total Estimated Damage

April Citations: 149 April Written Warnings: 94