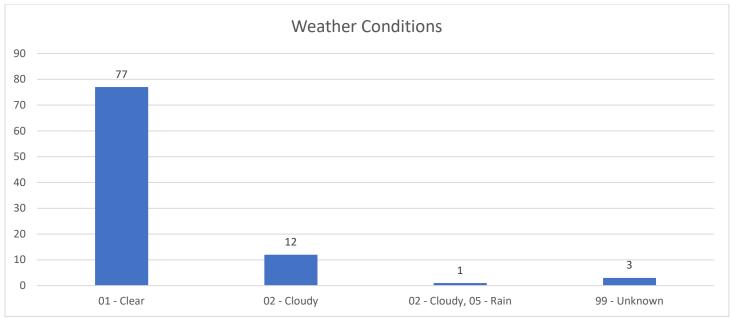

|
| DRIVING | WHILE I  |        |            | . , ,            | ,,,,,,,,,,,,,,,,,,,,,,,,,,,,,,,,,,,,,,, | ,                |
| FOLLOW  |          |        |            |                  |                                         |                  |
|         |          |        |            | GAINST LIABILITY |                                         |                  |
| 96      | 43       | W      | M          | 04/30/23 0558    | 710 S DUFF AVE                          | COLO, IA         |
|         |          |        |            | SUBSTANCE - MAR  |                                         | ,                |
|         |          |        |            | = =              |                                         |                  |



#### **TRAFFIC ANALYSIS**



























## **CITATION DETAILS**

| TIME  | DATE     | AGE | VIOLATION                                                  | SEX | RACE |
|-------|----------|-----|------------------------------------------------------------|-----|------|
| 13:10 | 4/1/2023 | 51  | OPERATION WITHOUT REGISTRATION CARD OR PLATE               | F   | W    |
| 16:03 | 4/1/2023 | 24  | OPERATING NON-REGISTERED VEHICLE                           | М   | W    |
| 19:09 | 4/1/2023 | 17  | FAIL TO YIELD UPON LEFT TURN                               | М   | W    |
| 21:39 | 4/1/2023 | 23  | FAILURE TO PROVIDE PROOF OF FINANCIAL LIABILITY - ACCIDENT | М   | W    |
| 21:39 | 4/1/2023 | 23  | FAILURE TO MAINTAIN CONTROL                                | М   | W    |
| 17:31 | 4/1/2023 | 37  | FAIL TO OBEY STOP SIGN AND