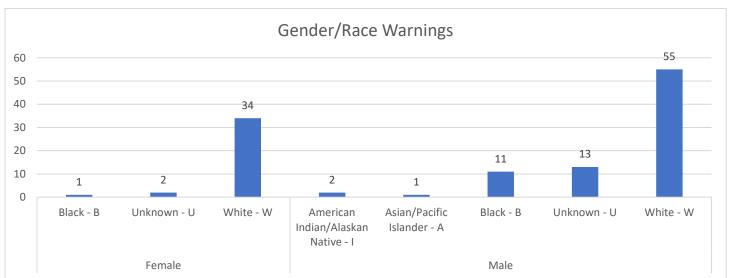

19 | FAILURE TO STOP IN ASSURED CLEAR DISTANCE             | F | W |
| 19:49 | 9/29/2023 | 19 | USE ELECTRONIC COMMUNICATION DEVICE - AGE 18 OR ABOVE | F | W |
| 01:36 | 9/29/2023 | 65 | SPEEDING 55 OR UND ZONE (1 THRU 5 OVER)               | М | W |
| 02:00 | 9/29/2023 | 17 | SPEEDING 55 OR UND ZONE (6 THRU 10 OVER)              | М | W |
| 02:37 | 9/29/2023 | 17 | SPEEDING 55 OR UND ZONE (6 THRU 10 OVER)              | М | В |
| 08:09 | 9/30/2023 | 37 | FAILURE TO STOP IN ASSURED CLEAR DISTANCE             | М | W |
| 09:08 | 9/30/2023 | 28 | SPEEDING 55 OR UND ZONE (1 THRU 5 OVER)               | М | W |
| 08:39 | 9/30/2023 | 74 | SPEEDING 55 OR UND ZONE (6 THRU 10 OVER)              | М | W |
| 15:22 | 9/30/2023 | 21 | FAIL TO YIELD UPON LEFT TURN                          | F | W |