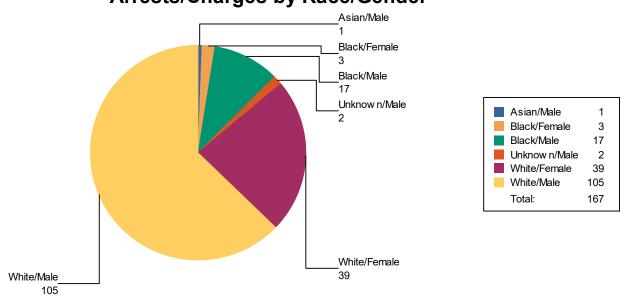

#### **SUMMARY**

September Calls for Service: 2,927 Year to date Calls for Service: 23,643

September Arrests/Charges: 167 September Accidents: 102 \$875,250 Total Estimated Damage

September Citations: 187 September Written Warnings: 123