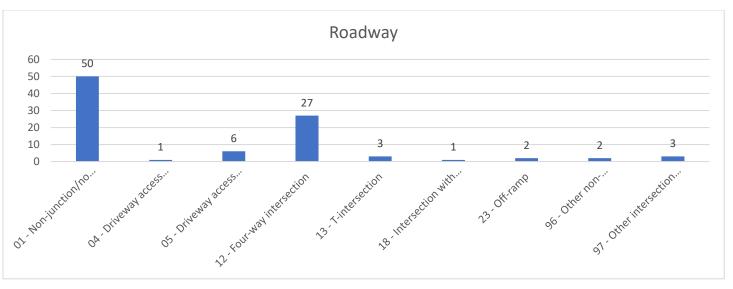

b>09/30/23 2335</b><br>NDERAGE            | KNAPP ST/LYNN AVE                      | AMES, IA          |

162 30 09/30/23 0254 2100 E 13TH ST W M AMES, IA **OWI 1ST OFFENSE FAILURE TO MAINTAIN CONTROL** 163 18 W M 09/30/23 1755 **1315 S B AVE** AMES, IA ARREST WARRANT ARREST WARRANT 164 25 M 09/30/23 1706 **3812 TRIPP ST** AMES, IA ASSAULT WHILE DISPLAYING A WEAPON 09/30/23 1825 217 S DUFF AVE 165 19 W M AMES, IA PROVIDING ALCOHOL TO A PERSON UNDERAGE (BY EMPLOYEE) 09/30/23 0136 **2522 CHAMBERLAIN ST** SIOUX FALLS, SD MINORS PROHIBITED ON CERTAIN PREMISES 23 09/30/23 1718 **3812 TRIPP ST** AMES, IA 167 M INTERFERENCE WITH OFFICIAL ACTS DRUG POSSESSION OF CONTROLLED SUBSTANCE PERSON INELIGIBLE TO CARRY DANGEROUS WEAPONS

# Arrests/Charges by Race/Gender



### **TRAFFIC ANALYSIS**



























# **CITATION DETAILS**

| TIME  | DATE     | AGE | VIOLATION                                                  | SEX | RACE |
|-------|----------|-----|------------------------------------------------------------|-----|------|
| 07:50 | 9/1/2023 | 33  | SPEEDING 55 OR UND ZONE (6 THRU 10 OVER)                   | М   | W    |
| 07:50 | 9/1/2023 | 33  | OPERATION WITHOUT REGISTRATION CARD OR PLATE               | М   | W    |
| 07:50 | 9/1/2023 | 33  | FAILURE TO PROVIDE PROOF OF FINANCIAL LIABILITY            | М   | W    |
| 08:34 | 9/1/2023 | 60  | FAIL TO YIELD UPON LEFT TURN                               | М   | U    |
| 18:30 | 9/1/2023 | 76  | FAIL TO OBEY STOP SIGN AND YIELD RIGHT OF WAY              | F   | W    |
| 15:55 | 9/1/2023 | 36  | FOLLOWING TOO CLOSE