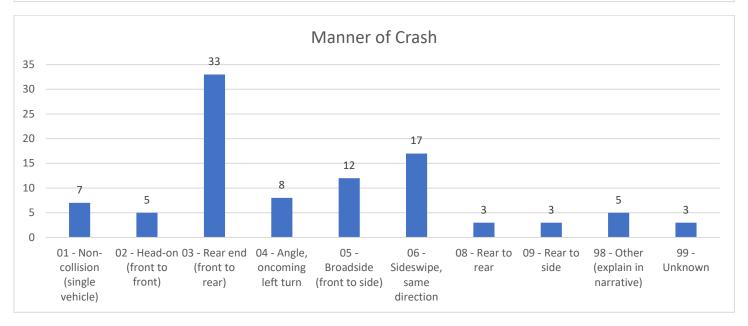

<b>09/30/23 2335</b><br>NDERAGE            | KNAPP ST/LYNN AVE                      | AMES, IA          |

162 30 09/30/23 0254 2100 E 13TH ST W M AMES, IA **OWI 1ST OFFENSE FAILURE TO MAINTAIN CONTROL** 163 18 W M 09/30/23 1755 **1315 S B AVE** AMES, IA ARREST WARRANT ARREST WARRANT 164 25 M 09/30/23 1706 **3812 TRIPP ST** AMES, IA ASSAULT WHILE DISPLAYING A WEAPON 09/30/23 1825 217 S DUFF AVE 165 19 W M AMES, IA PROVIDING ALCOHOL TO A PERSON UNDERAGE (BY EMPLOYEE) 09/30/23 0136 **2522 CHAMBERLAIN ST** SIOUX FALLS, SD MINORS PROHIBITED ON CERTAIN PREMISES 23 09/30/23 1718 **3812 TRIPP ST** AMES, IA 167 M INTERFERENCE WITH OFFICIAL ACTS DRUG POSSESSION OF CONTROLLED SUBSTANCE PERSON INELIGIBLE TO CARRY DANGEROUS WEAPONS

# Arrests/Charges by Race/Gender



### **TRAFFIC ANALYSIS**



























# **CITATION DETAILS**

| TIME  | DATE     | AGE | VIOLATION                                                  | SEX | RACE |
|-------|----------|-----|------------------------------------------------------------|-----|------|
| 07:50 | 9/1/2023 | 33  | SPEEDING 55 OR UND ZONE (6 THRU 10 OVER)                   | М   | W    |
| 07:50 | 9/1/2023 | 33  | OPERATION WITHOUT REGISTRATION CARD OR PLATE               | М   | W    |
| 07:50 | 9/1/2023 | 33  | FAILURE TO PROVIDE PROOF OF FINANCIAL LIABILITY            | М   | W    |
| 08:34 | 9/1/2023 | 60  | FAIL TO YIELD UPON LEFT TURN                               | М   | U    |
| 18:30 | 9/1/2023 | 76  | FAIL TO OBEY STOP SIGN AND YIELD RIGHT OF WAY              | F   | W    |
| 15:55 | 9/1/2023 | 36  | FOLLOWING TOO CLOSE