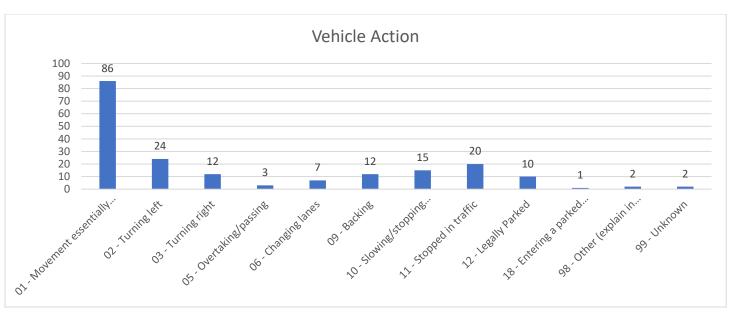

335</b><br>NDERAGE            | KNAPP ST/LYNN AVE                      | AMES, IA          |

162 30 09/30/23 0254 2100 E 13TH ST W M AMES, IA **OWI 1ST OFFENSE FAILURE TO MAINTAIN CONTROL** 163 18 W M 09/30/23 1755 **1315 S B AVE** AMES, IA ARREST WARRANT ARREST WARRANT 164 25 M 09/30/23 1706 **3812 TRIPP ST** AMES, IA ASSAULT WHILE DISPLAYING A WEAPON 09/30/23 1825 217 S DUFF AVE 165 19 W M AMES, IA PROVIDING ALCOHOL TO A PERSON UNDERAGE (BY EMPLOYEE) 09/30/23 0136 **2522 CHAMBERLAIN ST** SIOUX FALLS, SD MINORS PROHIBITED ON CERTAIN PREMISES 23 09/30/23 1718 **3812 TRIPP ST** AMES, IA 167 M INTERFERENCE WITH OFFICIAL ACTS DRUG POSSESSION OF CONTROLLED SUBSTANCE PERSON INELIGIBLE TO CARRY DANGEROUS WEAPONS

# Arrests/Charges by Race/Gender



### **TRAFFIC ANALYSIS**



























# **CITATION DETAILS**

| TIME  | DATE     | AGE | VIOLATION                                                  | SEX | RACE |
|-------|----------|-----|------------------------------------------------------------|-----|------|
| 07:50 | 9/1/2023 | 33  | SPEEDING 55 OR UND ZONE (6 THRU 10 OVER)                   | М   | W    |
| 07:50 | 9/1/2023 | 33  | OPERATION WITHOUT REGISTRATION CARD OR PLATE               | М   | W    |
| 07:50 | 9/1/2023 | 33  | FAILURE TO PROVIDE PROOF OF FINANCIAL LIABILITY            | М   | W    |
| 08:34 | 9/1/2023 | 60  | FAIL TO YIELD UPON LEFT TURN                               | М   | U    |
| 18:30 | 9/1/2023 | 76  | FAIL TO OBEY STOP SIGN AND YIELD RIGHT OF WAY              | F   | W    |
| 15:55 | 9/1/2023 | 36  | FOLLOWING TOO CLOSE