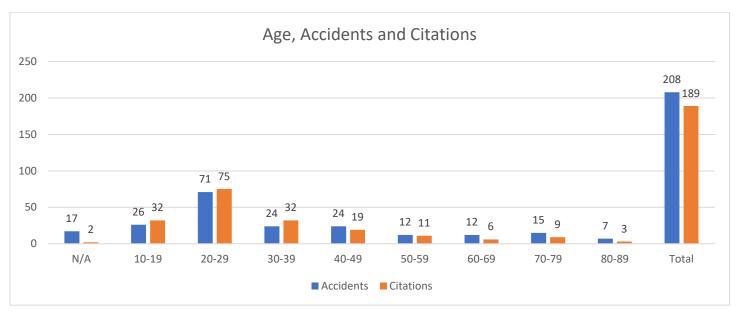

/b><br>NDERAGE            | KNAPP ST/LYNN AVE                      | AMES, IA          |

162 30 09/30/23 0254 2100 E 13TH ST W M AMES, IA **OWI 1ST OFFENSE FAILURE TO MAINTAIN CONTROL** 163 18 W M 09/30/23 1755 **1315 S B AVE** AMES, IA ARREST WARRANT ARREST WARRANT 164 25 M 09/30/23 1706 **3812 TRIPP ST** AMES, IA ASSAULT WHILE DISPLAYING A WEAPON 09/30/23 1825 217 S DUFF AVE 165 19 W M AMES, IA PROVIDING ALCOHOL TO A PERSON UNDERAGE (BY EMPLOYEE) 09/30/23 0136 **2522 CHAMBERLAIN ST** SIOUX FALLS, SD MINORS PROHIBITED ON CERTAIN PREMISES 23 09/30/23 1718 **3812 TRIPP ST** AMES, IA 167 M INTERFERENCE WITH OFFICIAL ACTS DRUG POSSESSION OF CONTROLLED SUBSTANCE PERSON INELIGIBLE TO CARRY DANGEROUS WEAPONS

# Arrests/Charges by Race/Gender



### **TRAFFIC ANALYSIS**



























# **CITATION DETAILS**

| TIME  | DATE     | AGE | VIOLATION                                                  | SEX | RACE |
|-------|----------|-----|------------------------------------------------------------|-----|------|
| 07:50 | 9/1/2023 | 33  | SPEEDING 55 OR UND ZONE (6 THRU 10 OVER)                   | М   | W    |
| 07:50 | 9/1/2023 | 33  | OPERATION WITHOUT REGISTRATION CARD OR PLATE               | М   | W    |
| 07:50 | 9/1/2023 | 33  | FAILURE TO PROVIDE PROOF OF FINANCIAL LIABILITY            | М   | W    |
| 08:34 | 9/1/2023 | 60  | FAIL TO YIELD UPON LEFT TURN                               | М   | U    |
| 18:30 | 9/1/2023 | 76  | FAIL TO OBEY STOP SIGN AND YIELD RIGHT OF WAY              | F   | W    |
| 15:55 | 9/1/2023 | 36  | FOLLOWING TOO CLOSE