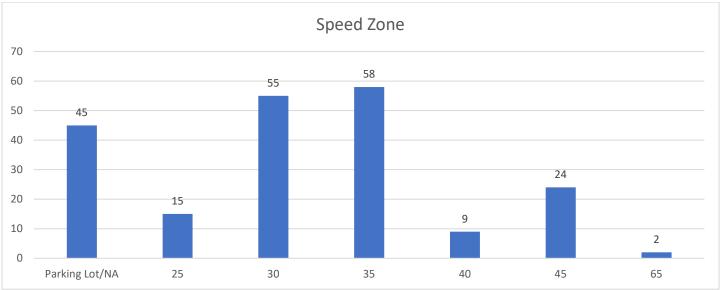

5</b><br>NDERAGE            | KNAPP ST/LYNN AVE                      | AMES, IA          |

162 30 09/30/23 0254 2100 E 13TH ST W M AMES, IA **OWI 1ST OFFENSE FAILURE TO MAINTAIN CONTROL** 163 18 W M 09/30/23 1755 **1315 S B AVE** AMES, IA ARREST WARRANT ARREST WARRANT 164 25 M 09/30/23 1706 **3812 TRIPP ST** AMES, IA ASSAULT WHILE DISPLAYING A WEAPON 09/30/23 1825 217 S DUFF AVE 165 19 W M AMES, IA PROVIDING ALCOHOL TO A PERSON UNDERAGE (BY EMPLOYEE) 09/30/23 0136 **2522 CHAMBERLAIN ST** SIOUX FALLS, SD MINORS PROHIBITED ON CERTAIN PREMISES 23 09/30/23 1718 **3812 TRIPP ST** AMES, IA 167 M INTERFERENCE WITH OFFICIAL ACTS DRUG POSSESSION OF CONTROLLED SUBSTANCE PERSON INELIGIBLE TO CARRY DANGEROUS WEAPONS

# Arrests/Charges by Race/Gender



### **TRAFFIC ANALYSIS**



























# **CITATION DETAILS**

| TIME  | DATE     | AGE | VIOLATION                                                  | SEX | RACE |
|-------|----------|-----|------------------------------------------------------------|-----|------|
| 07:50 | 9/1/2023 | 33  | SPEEDING 55 OR UND ZONE (6 THRU 10 OVER)                   | М   | W    |
| 07:50 | 9/1/2023 | 33  | OPERATION WITHOUT REGISTRATION CARD OR PLATE               | М   | W    |
| 07:50 | 9/1/2023 | 33  | FAILURE TO PROVIDE PROOF OF FINANCIAL LIABILITY            | М   | W    |
| 08:34 | 9/1/2023 | 60  | FAIL TO YIELD UPON LEFT TURN                               | М   | U    |
| 18:30 | 9/1/2023 | 76  | FAIL TO OBEY STOP SIGN AND YIELD RIGHT OF WAY              | F   | W    |
| 15:55 | 9/1/2023 | 36  | FOLLOWING TOO CLOSE