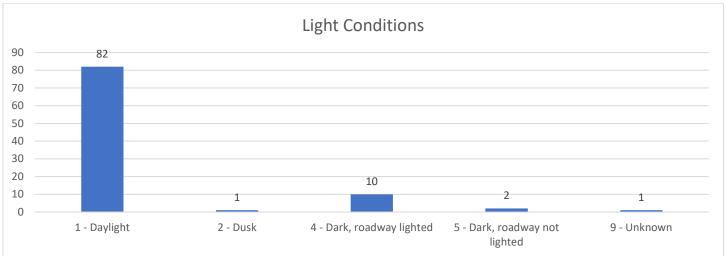

| <b>09/30/23 2335</b><br>NDERAGE            | KNAPP ST/LYNN AVE                      | AMES, IA          |

162 30 09/30/23 0254 2100 E 13TH ST W M AMES, IA **OWI 1ST OFFENSE FAILURE TO MAINTAIN CONTROL** 163 18 W M 09/30/23 1755 **1315 S B AVE** AMES, IA ARREST WARRANT ARREST WARRANT 164 25 M 09/30/23 1706 **3812 TRIPP ST** AMES, IA ASSAULT WHILE DISPLAYING A WEAPON 09/30/23 1825 217 S DUFF AVE 165 19 W M AMES, IA PROVIDING ALCOHOL TO A PERSON UNDERAGE (BY EMPLOYEE) 09/30/23 0136 **2522 CHAMBERLAIN ST** SIOUX FALLS, SD MINORS PROHIBITED ON CERTAIN PREMISES 23 09/30/23 1718 **3812 TRIPP ST** AMES, IA 167 M INTERFERENCE WITH OFFICIAL ACTS DRUG POSSESSION OF CONTROLLED SUBSTANCE PERSON INELIGIBLE TO CARRY DANGEROUS WEAPONS

# Arrests/Charges by Race/Gender



### **TRAFFIC ANALYSIS**



























# **CITATION DETAILS**

| TIME  | DATE     | AGE | VIOLATION                                                  | SEX | RACE |
|-------|----------|-----|------------------------------------------------------------|-----|------|
| 07:50 | 9/1/2023 | 33  | SPEEDING 55 OR UND ZONE (6 THRU 10 OVER)                   | М   | W    |
| 07:50 | 9/1/2023 | 33  | OPERATION WITHOUT REGISTRATION CARD OR PLATE               | М   | W    |
| 07:50 | 9/1/2023 | 33  | FAILURE TO PROVIDE PROOF OF FINANCIAL LIABILITY            | М   | W    |
| 08:34 | 9/1/2023 | 60  | FAIL TO YIELD UPON LEFT TURN                               | М   | U    |
| 18:30 | 9/1/2023 | 76  | FAIL TO OBEY STOP SIGN AND YIELD RIGHT OF WAY              | F   | W    |
| 15:55 | 9/1/2023 | 36  | FOLLOWING TOO CLOSE