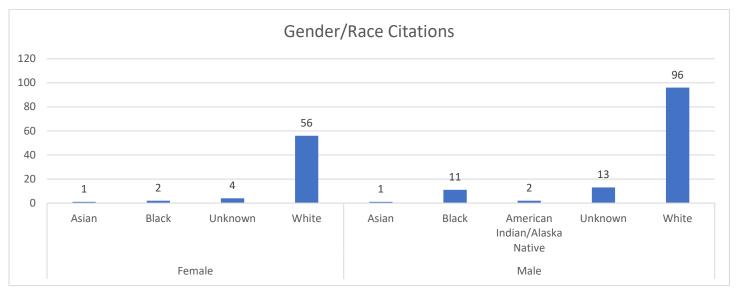

| 19 | FAILURE TO STOP IN ASSURED CLEAR DISTANCE             | F | W |
| 19:49 | 9/29/2023 | 19 | USE ELECTRONIC COMMUNICATION DEVICE - AGE 18 OR ABOVE | F | W |
| 01:36 | 9/29/2023 | 65 | SPEEDING 55 OR UND ZONE (1 THRU 5 OVER)               | М | W |
| 02:00 | 9/29/2023 | 17 | SPEEDING 55 OR UND ZONE (6 THRU 10 OVER)              | М | W |
| 02:37 | 9/29/2023 | 17 | SPEEDING 55 OR UND ZONE (6 THRU 10 OVER)              | М | В |
| 08:09 | 9/30/2023 | 37 | FAILURE TO STOP IN ASSURED CLEAR DISTANCE             | М | W |
| 09:08 | 9/30/2023 | 28 | SPEEDING 55 OR UND ZONE (1 THRU 5 OVER)               | М | W |
| 08:39 | 9/30/2023 | 74 | SPEEDING 55 OR UND ZONE (6 THRU 10 OVER)              | М | W |
| 15:22 | 9/30/2023 | 21 | FAIL TO YIELD UPON LEFT TURN                          | F | W |