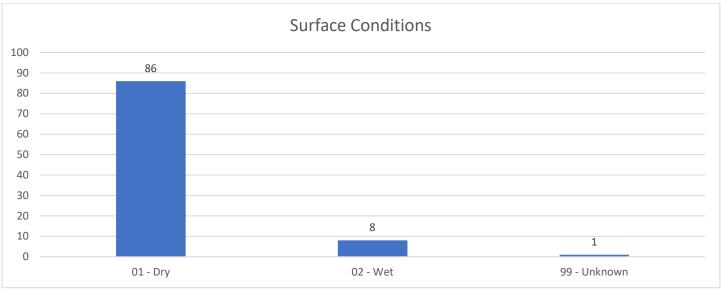

09/30/23 2335</b><br>NDERAGE            | KNAPP ST/LYNN AVE                      | AMES, IA          |

162 30 09/30/23 0254 2100 E 13TH ST W M AMES, IA **OWI 1ST OFFENSE FAILURE TO MAINTAIN CONTROL** 163 18 W M 09/30/23 1755 **1315 S B AVE** AMES, IA ARREST WARRANT ARREST WARRANT 164 25 M 09/30/23 1706 **3812 TRIPP ST** AMES, IA ASSAULT WHILE DISPLAYING A WEAPON 09/30/23 1825 217 S DUFF AVE 165 19 W M AMES, IA PROVIDING ALCOHOL TO A PERSON UNDERAGE (BY EMPLOYEE) 09/30/23 0136 **2522 CHAMBERLAIN ST** SIOUX FALLS, SD MINORS PROHIBITED ON CERTAIN PREMISES 23 09/30/23 1718 **3812 TRIPP ST** AMES, IA 167 M INTERFERENCE WITH OFFICIAL ACTS DRUG POSSESSION OF CONTROLLED SUBSTANCE PERSON INELIGIBLE TO CARRY DANGEROUS WEAPONS

# Arrests/Charges by Race/Gender



### **TRAFFIC ANALYSIS**



























# **CITATION DETAILS**

| TIME  | DATE     | AGE | VIOLATION                                                  | SEX | RACE |
|-------|----------|-----|------------------------------------------------------------|-----|------|
| 07:50 | 9/1/2023 | 33  | SPEEDING 55 OR UND ZONE (6 THRU 10 OVER)                   | М   | W    |
| 07:50 | 9/1/2023 | 33  | OPERATION WITHOUT REGISTRATION CARD OR PLATE               | М   | W    |
| 07:50 | 9/1/2023 | 33  | FAILURE TO PROVIDE PROOF OF FINANCIAL LIABILITY            | М   | W    |
| 08:34 | 9/1/2023 | 60  | FAIL TO YIELD UPON LEFT TURN                               | М   | U    |
| 18:30 | 9/1/2023 | 76  | FAIL TO OBEY STOP SIGN AND YIELD RIGHT OF WAY              | F   | W    |
| 15:55 | 9/1/2023 | 36  | FOLLOWING TOO CLOSE