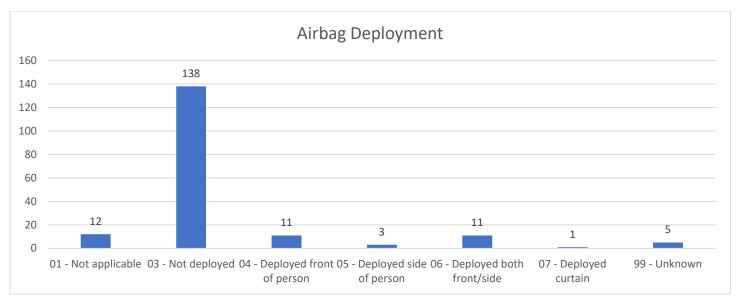

0/23 2335</b><br>NDERAGE            | KNAPP ST/LYNN AVE                      | AMES, IA          |

162 30 09/30/23 0254 2100 E 13TH ST W M AMES, IA **OWI 1ST OFFENSE FAILURE TO MAINTAIN CONTROL** 163 18 W M 09/30/23 1755 **1315 S B AVE** AMES, IA ARREST WARRANT ARREST WARRANT 164 25 M 09/30/23 1706 **3812 TRIPP ST** AMES, IA ASSAULT WHILE DISPLAYING A WEAPON 09/30/23 1825 217 S DUFF AVE 165 19 W M AMES, IA PROVIDING ALCOHOL TO A PERSON UNDERAGE (BY EMPLOYEE) 09/30/23 0136 **2522 CHAMBERLAIN ST** SIOUX FALLS, SD MINORS PROHIBITED ON CERTAIN PREMISES 23 09/30/23 1718 **3812 TRIPP ST** AMES, IA 167 M INTERFERENCE WITH OFFICIAL ACTS DRUG POSSESSION OF CONTROLLED SUBSTANCE PERSON INELIGIBLE TO CARRY DANGEROUS WEAPONS

# Arrests/Charges by Race/Gender



### **TRAFFIC ANALYSIS**



























# **CITATION DETAILS**

| TIME  | DATE     | AGE | VIOLATION                                                  | SEX | RACE |
|-------|----------|-----|------------------------------------------------------------|-----|------|
| 07:50 | 9/1/2023 | 33  | SPEEDING 55 OR UND ZONE (6 THRU 10 OVER)                   | М   | W    |
| 07:50 | 9/1/2023 | 33  | OPERATION WITHOUT REGISTRATION CARD OR PLATE               | М   | W    |
| 07:50 | 9/1/2023 | 33  | FAILURE TO PROVIDE PROOF OF FINANCIAL LIABILITY            | М   | W    |
| 08:34 | 9/1/2023 | 60  | FAIL TO YIELD UPON LEFT TURN                               | М   | U    |
| 18:30 | 9/1/2023 | 76  | FAIL TO OBEY STOP SIGN AND YIELD RIGHT OF WAY              | F   | W    |
| 15:55 | 9/1/2023 | 36  | FOLLOWING TOO CLOSE