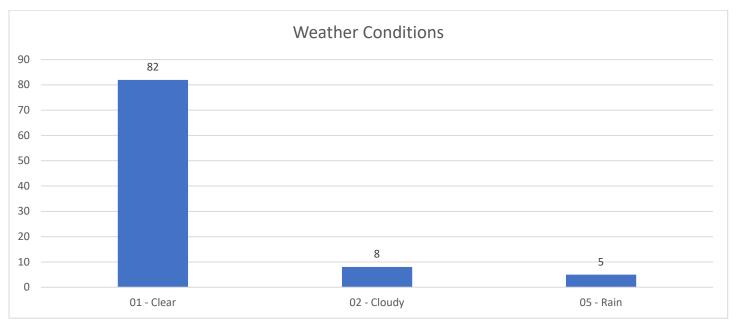

/30/23 2335</b><br>NDERAGE            | KNAPP ST/LYNN AVE                      | AMES, IA          |

162 30 09/30/23 0254 2100 E 13TH ST W M AMES, IA **OWI 1ST OFFENSE FAILURE TO MAINTAIN CONTROL** 163 18 W M 09/30/23 1755 **1315 S B AVE** AMES, IA ARREST WARRANT ARREST WARRANT 164 25 M 09/30/23 1706 **3812 TRIPP ST** AMES, IA ASSAULT WHILE DISPLAYING A WEAPON 09/30/23 1825 217 S DUFF AVE 165 19 W M AMES, IA PROVIDING ALCOHOL TO A PERSON UNDERAGE (BY EMPLOYEE) 09/30/23 0136 **2522 CHAMBERLAIN ST** SIOUX FALLS, SD MINORS PROHIBITED ON CERTAIN PREMISES 23 09/30/23 1718 **3812 TRIPP ST** AMES, IA 167 M INTERFERENCE WITH OFFICIAL ACTS DRUG POSSESSION OF CONTROLLED SUBSTANCE PERSON INELIGIBLE TO CARRY DANGEROUS WEAPONS

# Arrests/Charges by Race/Gender



### **TRAFFIC ANALYSIS**



























# **CITATION DETAILS**

| TIME  | DATE     | AGE | VIOLATION                                                  | SEX | RACE |
|-------|----------|-----|------------------------------------------------------------|-----|------|
| 07:50 | 9/1/2023 | 33  | SPEEDING 55 OR UND ZONE (6 THRU 10 OVER)                   | М   | W    |
| 07:50 | 9/1/2023 | 33  | OPERATION WITHOUT REGISTRATION CARD OR PLATE               | М   | W    |
| 07:50 | 9/1/2023 | 33  | FAILURE TO PROVIDE PROOF OF FINANCIAL LIABILITY            | М   | W    |
| 08:34 | 9/1/2023 | 60  | FAIL TO YIELD UPON LEFT TURN                               | М   | U    |
| 18:30 | 9/1/2023 | 76  | FAIL TO OBEY STOP SIGN AND YIELD RIGHT OF WAY              | F   | W    |
| 15:55 | 9/1/2023 | 36  | FOLLOWING TOO CLOSE