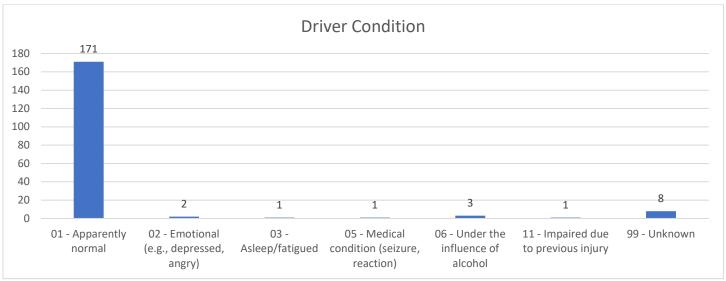

23 2335</b><br>NDERAGE            | KNAPP ST/LYNN AVE                      | AMES, IA          |

162 30 09/30/23 0254 2100 E 13TH ST W M AMES, IA **OWI 1ST OFFENSE FAILURE TO MAINTAIN CONTROL** 163 18 W M 09/30/23 1755 **1315 S B AVE** AMES, IA ARREST WARRANT ARREST WARRANT 164 25 M 09/30/23 1706 **3812 TRIPP ST** AMES, IA ASSAULT WHILE DISPLAYING A WEAPON 09/30/23 1825 217 S DUFF AVE 165 19 W M AMES, IA PROVIDING ALCOHOL TO A PERSON UNDERAGE (BY EMPLOYEE) 09/30/23 0136 **2522 CHAMBERLAIN ST** SIOUX FALLS, SD MINORS PROHIBITED ON CERTAIN PREMISES 23 09/30/23 1718 **3812 TRIPP ST** AMES, IA 167 M INTERFERENCE WITH OFFICIAL ACTS DRUG POSSESSION OF CONTROLLED SUBSTANCE PERSON INELIGIBLE TO CARRY DANGEROUS WEAPONS

# Arrests/Charges by Race/Gender



### **TRAFFIC ANALYSIS**



























# **CITATION DETAILS**

| TIME  | DATE     | AGE | VIOLATION                                                  | SEX | RACE |
|-------|----------|-----|------------------------------------------------------------|-----|------|
| 07:50 | 9/1/2023 | 33  | SPEEDING 55 OR UND ZONE (6 THRU 10 OVER)                   | М   | W    |
| 07:50 | 9/1/2023 | 33  | OPERATION WITHOUT REGISTRATION CARD OR PLATE               | М   | W    |
| 07:50 | 9/1/2023 | 33  | FAILURE TO PROVIDE PROOF OF FINANCIAL LIABILITY            | М   | W    |
| 08:34 | 9/1/2023 | 60  | FAIL TO YIELD UPON LEFT TURN                               | М   | U    |
| 18:30 | 9/1/2023 | 76  | FAIL TO OBEY STOP SIGN AND YIELD RIGHT OF WAY              | F   | W    |
| 15:55 | 9/1/2023 | 36  | FOLLOWING TOO CLOSE