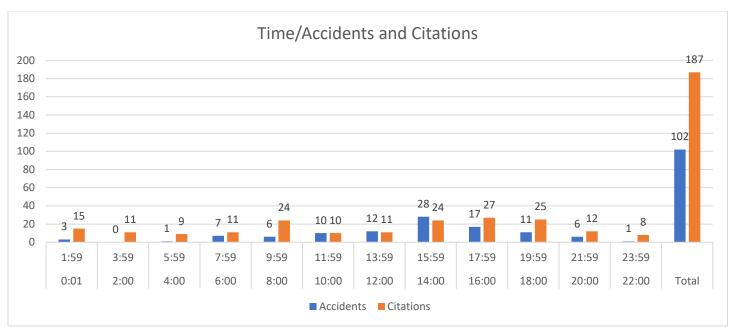

#### **SUMMARY**

September Calls for Service: 2,927 Year to date Calls for Service: 23,643

September Arrests/Charges: 167 September Accidents: 102 \$875,250 Total Estimated Damage

September Citations: 187 September Written Warnings: 123