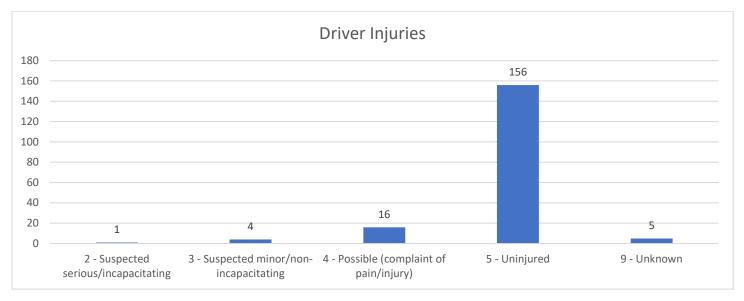

2335</b><br>NDERAGE            | KNAPP ST/LYNN AVE                      | AMES, IA          |

162 30 09/30/23 0254 2100 E 13TH ST W M AMES, IA **OWI 1ST OFFENSE FAILURE TO MAINTAIN CONTROL** 163 18 W M 09/30/23 1755 **1315 S B AVE** AMES, IA ARREST WARRANT ARREST WARRANT 164 25 M 09/30/23 1706 **3812 TRIPP ST** AMES, IA ASSAULT WHILE DISPLAYING A WEAPON 09/30/23 1825 217 S DUFF AVE 165 19 W M AMES, IA PROVIDING ALCOHOL TO A PERSON UNDERAGE (BY EMPLOYEE) 09/30/23 0136 **2522 CHAMBERLAIN ST** SIOUX FALLS, SD MINORS PROHIBITED ON CERTAIN PREMISES 23 09/30/23 1718 **3812 TRIPP ST** AMES, IA 167 M INTERFERENCE WITH OFFICIAL ACTS DRUG POSSESSION OF CONTROLLED SUBSTANCE PERSON INELIGIBLE TO CARRY DANGEROUS WEAPONS

# Arrests/Charges by Race/Gender



### **TRAFFIC ANALYSIS**



























# **CITATION DETAILS**

| TIME  | DATE     | AGE | VIOLATION                                                  | SEX | RACE |
|-------|----------|-----|------------------------------------------------------------|-----|------|
| 07:50 | 9/1/2023 | 33  | SPEEDING 55 OR UND ZONE (6 THRU 10 OVER)                   | М   | W    |
| 07:50 | 9/1/2023 | 33  | OPERATION WITHOUT REGISTRATION CARD OR PLATE               | М   | W    |
| 07:50 | 9/1/2023 | 33  | FAILURE TO PROVIDE PROOF OF FINANCIAL LIABILITY            | М   | W    |
| 08:34 | 9/1/2023 | 60  | FAIL TO YIELD UPON LEFT TURN                               | М   | U    |
| 18:30 | 9/1/2023 | 76  | FAIL TO OBEY STOP SIGN AND YIELD RIGHT OF WAY              | F   | W    |
| 15:55 | 9/1/2023 | 36  | FOLLOWING TOO CLOSE