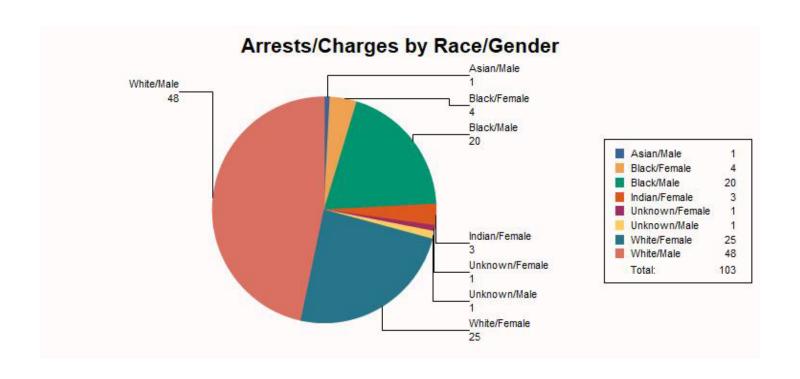

#### ARREST/CHARGES INFORMATION (Note, the following are both physical arrests and release on citation)

| <u>Charge</u>            | <u>Age</u>          | <u>Race</u>          | <u>Gender</u>         | <u>Date</u> | <u>Time</u> | Location of Arrest | <u>Hometown</u> |
|--------------------------|---------------------|----------------------|-----------------------|-------------|-------------|--------------------|-----------------|
| 1<br>ATTEMPT<br>FELON IN |                     |                      |                       |             | 1612        | 1315 S B AVE       | BOONE, IA       |
| <b>2</b><br>OWI 2ND      | <b>43</b><br>OFFEN  | <b>B</b><br>SE       | M                     | 11/01/23    | 0031        | 1111 DUFF AVE      | AMES, IA        |
| 3<br>THEFT 5TI           | <b>19</b><br>H DEGF | <b>W</b><br>REE - SH | <b>F</b><br>HOPLIFTIN |             | 1924        | 534 S DUFF AVE     | AMES, IA        |
| 4<br>THEFT 5TI           | <b>19</b><br>H DEGF | <b>W</b><br>REE - SH | <b>F</b><br>HOPLIFTIN |             | 1924        | 534 S DUFF AVE     | AMES, IA        |