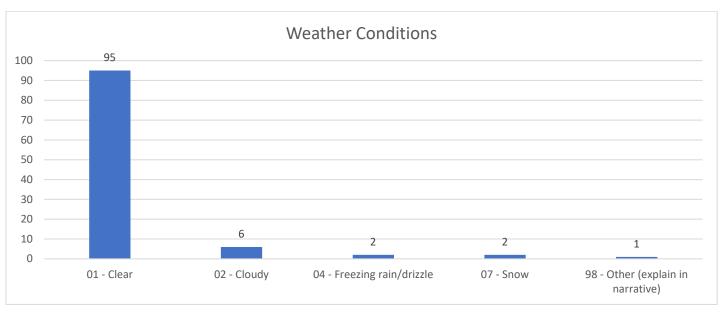

| ELLSWORTH, IA    |
|                                  | 4 W<br>ITH INJURY         | <b>M</b><br>(POL/FIRE | <b>11/30/23 0948</b><br>E) - SIMP/SER ASSA |                            | CORNING, IA      |
|                                  | 2 W<br>-VIOLATION         | <b>M</b><br>OF NO-C   | <b>11/30/23 1327</b><br>ONTACT OR PROTE    |                            | PALATINE, IL     |
| 102 3<br>ARREST WAI              | O B<br>RRANT              | M                     | 11/30/23 2034                              | 1400 GATEWAY HILLS PARK DR | BOONE, IA        |
| 103 4<br>OWI 1ST OF<br>FOLLOWING |                           | <b>M</b><br>ELY       | 11/30/23 2049                              | 534 S DUFF AVE             | MARSHALLTOWN, IA |



#### **TRAFFIC ANALYSIS**



























### **CITATION DETAILS**

| TIME  | DATE      | AGE | VIOLATION                                                             | SEX | RACE |
|-------|-----------|-----|-----------------------------------------------------------------------|-----|------|
| 08:48 | 11/1/2023 | 16  | FAIL TO OBEY STOP SIGN                                                | F   | W    |
| 10:51 | 11/1/2023 | 26  | SPEED GENERALLY                                                       | F   | W    |
| 13:07 | 11/1/2023 | 44  | FOLLOWING TOO CLOSE                                                   | F   | W    |
| 20:32 | 11/1/2023 | 16  | FAILURE TO STOP IN ASSURED CLEAR DISTANCE                             | F   | W    |
| 10:17 | 11/1/2023 | 32  | UNSAFE BACKING