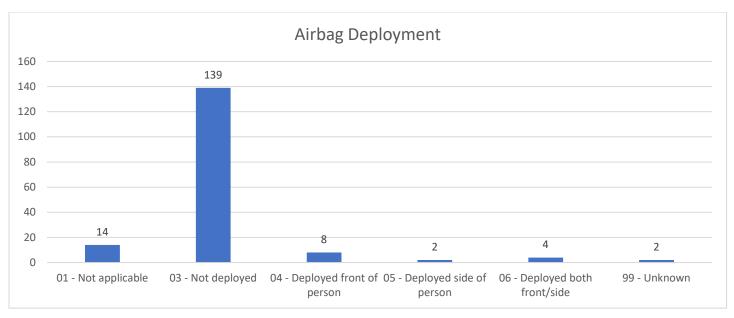

| ELLSWORTH, IA    |
|                                  | 4 W<br>ITH INJURY         | <b>M</b><br>(POL/FIRE | <b>11/30/23 0948</b><br>E) - SIMP/SER ASSA |                            | CORNING, IA      |
|                                  | 2 W<br>-VIOLATION         | <b>M</b><br>OF NO-C   | <b>11/30/23 1327</b><br>ONTACT OR PROTE    |                            | PALATINE, IL     |
| 102 3<br>ARREST WAI              | O B<br>RRANT              | M                     | 11/30/23 2034                              | 1400 GATEWAY HILLS PARK DR | BOONE, IA        |
| 103 4<br>OWI 1ST OF<br>FOLLOWING |                           | <b>M</b><br>ELY       | 11/30/23 2049                              | 534 S DUFF AVE             | MARSHALLTOWN, IA |



#### **TRAFFIC ANALYSIS**



























### **CITATION DETAILS**

| TIME  | DATE      | AGE | VIOLATION                                                             | SEX | RACE |
|-------|-----------|-----|-----------------------------------------------------------------------|-----|------|
| 08:48 | 11/1/2023 | 16  | FAIL TO OBEY STOP SIGN                                                | F   | W    |
| 10:51 | 11/1/2023 | 26  | SPEED GENERALLY                                                       | F   | W    |
| 13:07 | 11/1/2023 | 44  | FOLLOWING TOO CLOSE                                                   | F   | W    |
| 20:32 | 11/1/2023 | 16  | FAILURE TO STOP IN ASSURED CLEAR DISTANCE                             | F   | W    |
| 10:17 | 11/1/2023 | 32  | UNSAFE BACKING