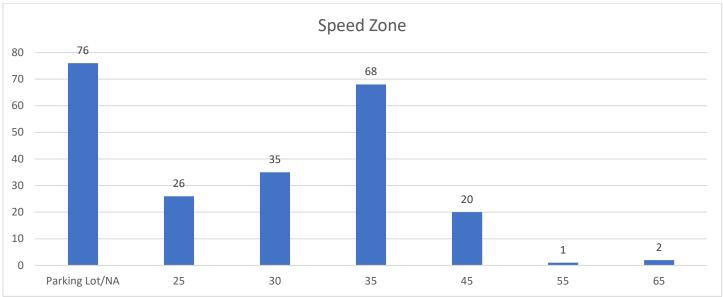

#### **TRAFFIC ANALYSIS**

### **CITATION DETAILS**

| TIME  | DATE      | AGE | VIOLATION                                                             | SEX | RACE |
|-------|-----------|-----|-----------------------------------------------------------------------|-----|------|
| 08:48 | 11/1/2023 | 16  | FAIL TO OBEY STOP SIGN                                                | F   | W    |
| 10:51 | 11/1/2023 | 26  | SPEED GENERALLY                                                       | F   | W    |
| 13:07 | 11/1/2023 | 44  | FOLLOWING TOO CLOSE                                                   | F   | W    |
| 20:32 | 11/1/2023 | 16  | FAILURE TO STOP IN ASSURED CLEAR DISTANCE                             | F   | W    |
| 10:17 | 11/1/2023 | 32  | UNSAFE BACKING                                                        | М   | В    |
| 15:38 | 11/1/2023 | 28  | USE ELECTRONIC COMMUNICATION DEVICE - AGE 18 OR ABOVE                 | F   | W    |
| 13:29 | 11/1/2023 | 39  | FAIL TO OBEY STOP SIGN                                                | М   | U    |
| 16:10 | 11/1/2023 | 41  | IMPROPER LANE CHANGE                                                  | М   | W    |
| 19:34 | 11/1/2023 | 0   | SPEEDING 55 OR UND ZONE (1 THRU 5 OVER) Actual speed 39mph            | М   |      |
| 16:56 | 11/1/2023 | 41  | USE ELECTRONIC COMMUNICATION DEVICE - AGE 18 OR ABOVE                 | F   | W    |
| 20:48 | 11/1/2023 | 21  | USE ELECTRONIC COMMUNICATION DEVICE - AGE 18 OR ABOVE                 | F   | W    |
| 16:10 | 11/1/2023 | 41  | FAILURE TO PROVIDE PROOF OF FINANCIAL LIABILITY - ACCIDENT            | М   | W    |
| 20:31 | 11/1/2023 | 21  | USE ELECTRONIC COMMUNICATION DEVICE - AGE 18 OR ABOVE                 | F   | W    |
| 17:45 | 11/1/2023 | 22  | IMPROPER REAR LAMPS                                                   | F   | W    |
| 17:12 | 11/1/2023 | 21  | USE ELECTRONIC COMMUNICATION DEVICE - AGE 18 OR ABOVE                 | F   | W    |
| 21:42 | 11/1/2023 | 35  | FAILURE TO OBEY TRAFFIC CONTROL DEVICE                                | М   | W    |
| 17:24 | 11/1/2023 | 21  | USE ELECTRONIC COMMUNICATION DEVICE - AGE 18 OR ABOVE                 | М   | W    |
| 17:21 | 11/1/2023 | 18  | UNLAWFUL PASSING OF SCHOOL BUS - FIRST OFFENSE                        | М   | W    |
| 07:49 | 11/2/2023 | 27  | SPEED GENERALLY                                                       | М   | W    |
| 15:52 | 11/2/2023 | 37  | OPERATION WITHOUT REGISTRATION CARD OR PLATE                          | М   | W    |
| 17:33 | 11/3/2023 | 22  | REGISTRATION VIOLATION                                                | F   | W    |
| 14:13 | 11/3/2023 | 18  | FAIL TO YIELD UPON ENTERING THROUGH HIGHWAY                           | F   | Α    |
| 00:30 | 11/3/2023 | 20  | SPEEDING 55 OR UND ZONE (1 THRU 5 OVER) actual speed of 50 in 35 zone | М   | Α    |
| 16:57 | 11/3/2023 | 22  | FOLLOWING TOO CLOSE                                                   | М   | Α    |
| 00:26 | 11/4/2023 | 30  | SPEEDING 55 OR UND ZONE (6 THRU 10 OVER)                              | М   | В    |
| 13:47 | 11/4/2023 | 21  | FOLLOWING TOO CLOSE                                                   | F   | W    |
| 00:26 | 11/4/2023 | 30  | SPEED, ALLEYS, PUBLIC PARKS (6-10 OVER POSTED SPEED)                  | М   | В    |
| 20:42 | 11/4/2023 | 21  | FAILURE TO PROVIDE PROOF OF FINANCIAL LIABILITY                       | М   | W    |
| 20:42 | 11/4/2023 | 21  | OPERATION WITHOUT REGISTRATION CARD OR PLATE                          | М   | W    |
| 13:32 | 11/4/2023 | 21  | FOLLOWING TOO CLOSE                                                   | М   | W    |
| 16:36 | 11/4/2023 | 78  | FAILURE TO MAINTAIN CONTROL                                           | М   | W    |
| 13:17 | 11/4/2023 | 27  | OPERATING NON-REGISTERED VEHICLE                                      | М   | В    |
| 17:25 | 11/5/2023 | 20  | FAIL TO YIELD UPON LEFT TURN                                          | F   | W    |
| 09:56 | 11/6/2023 | 21  | SPEEDING 55 OR UND ZONE (1 THRU 5 OVER) LIDAR 45MPH                   | М   | W    |
| 22:08 | 11/6/2023 | 16  | SPEEDING 55 OR UND ZONE (21 OR OVER)                                  | М   | W    |
| 15:32 | 11/6/2023 | 26  | FOLLOWING TOO CLOSE                                                   | М   | W    |
| 09:34 | 11/6/2023 | 44  | SPEEDING 55 OR UND ZONE (1 THRU 5 OVER)                               | F   | W    |
| 11:00 | 11/7/2023 | 20  | SPEEDING 55 OR UND ZONE (1 THRU 5 OVER) LIDAR 44MPH                   | F   | W    |
| 11:56 | 11/7/2023 | 23  | SPEEDING 55 OR UND ZONE (1 THRU 5 OVER) Actual speed 45MPH            | F   | В    |
| 18:25 | 11/7/2023 | 15  | FAIL TO OBEY STOP SIGN AND YIELD RIGHT OF WAY                         | F   | W    |
| 10:08 | 11/7/2023 | 50  | FAIL TO OBEY STOP SIGN AND YIELD RIGHT OF WAY                         | М   | U    |