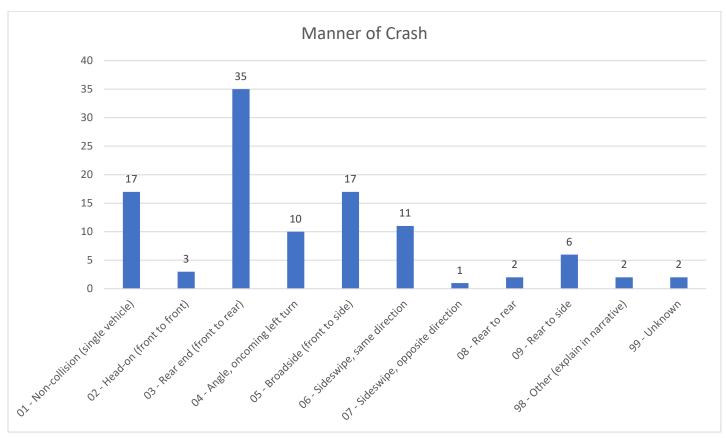

VE             | ELLSWORTH, IA    |
|                                  | 4 W<br>ITH INJURY         | <b>M</b><br>(POL/FIRE | <b>11/30/23 0948</b><br>E) - SIMP/SER ASSA |                            | CORNING, IA      |
|                                  | 2 W<br>-VIOLATION         | <b>M</b><br>OF NO-C   | <b>11/30/23 1327</b><br>ONTACT OR PROTE    |                            | PALATINE, IL     |
| 102 3<br>ARREST WAI              | O B<br>RRANT              | M                     | 11/30/23 2034                              | 1400 GATEWAY HILLS PARK DR | BOONE, IA        |
| 103 4<br>OWI 1ST OF<br>FOLLOWING |                           | <b>M</b><br>ELY       | 11/30/23 2049                              | 534 S DUFF AVE             | MARSHALLTOWN, IA |



#### **TRAFFIC ANALYSIS**



























### **CITATION DETAILS**

| TIME  | DATE      | AGE | VIOLATION                                                             | SEX | RACE |
|-------|-----------|-----|-----------------------------------------------------------------------|-----|------|
| 08:48 | 11/1/2023 | 16  | FAIL TO OBEY STOP SIGN                                                | F   | W    |
| 10:51 | 11/1/2023 | 26  | SPEED GENERALLY                                                       | F   | W    |
| 13:07 | 11/1/2023 | 44  | FOLLOWING TOO CLOSE                                                   | F   | W    |
| 20:32 | 11/1/2023 | 16  | FAILURE TO STOP IN ASSURED CLEAR DISTANCE                             | F   | W    |
| 10:17 | 11/1/2023 | 32  | UNSAFE BACKING