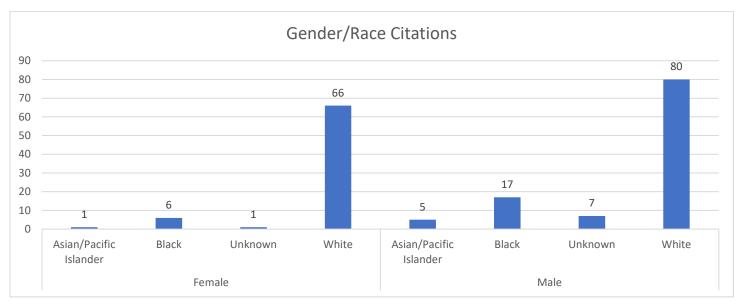

#### **SUMMARY**

November Calls for Service: 2,358

November Arrests/Charges: 103

November Citations: 187

November Use of Force Incidents: 8

Year to date Calls for Service: 28,674

November Accidents: 123

November Written Warnings: 144

### **CITATION DETAILS**

| TIME  | DATE      | AGE | VIOLATION                                                             | SEX | RACE |
|-------|-----------|-----|-----------------------------------------------------------------------|-----|------|
| 08:48 | 11/1/2023 | 16  | FAIL TO OBEY STOP SIGN                                                | F   | W    |
| 10:51 | 11/1/2023 | 26  | SPEED GENERALLY                                                       | F   | W    |
| 13:07 | 11/1/2023 | 44  | FOLLOWING TOO CLOSE                                                   | F   | W    |
| 20:32 | 11/1/2023 | 16  | FAILURE TO STOP IN ASSURED CLEAR DISTANCE                             | F   | W    |
| 10:17 | 11/1/2023 | 32  | UNSAFE BACKING                                                        | М   | В    |
| 15:38 | 11/1/2023 | 28  | USE ELECTRONIC COMMUNICATION DEVICE - AGE 18 OR ABOVE                 | F   | W    |
| 13:29 | 11/1/2023 | 39  | FAIL TO OBEY STOP SIGN                                                | М   | U    |
| 16:10 | 11/1/2023 | 41  | IMPROPER LANE CHANGE                                                  | М   | W    |
| 19:34 | 11/1/2023 | 0   | SPEEDING 55 OR UND ZONE (1 THRU 5 OVER) Actual speed 39mph            | М   |      |
| 16:56 | 11/1/2023 | 41  | USE ELECTRONIC COMMUNICATION DEVICE - AGE 18 OR ABOVE                 | F   | W    |
| 20:48 | 11/1/2023 | 21  | USE ELECTRONIC COMMUNICATION DEVICE - AGE 18 OR ABOVE                 | F   | W    |
| 16:10 | 11/1/2023 | 41  | FAILURE TO PROVIDE PROOF OF FINANCIAL LIABILITY - ACCIDENT            | М   | W    |
| 20:31 | 11/1/2023 | 21  | USE ELECTRONIC COMMUNICATION DEVICE - AGE 18 OR ABOVE                 | F   | W    |
| 17:45 | 11/1/2023 | 22  | IMPROPER REAR LAMPS                                                   | F   | W    |
| 17:12 | 11/1/2023 | 21  | USE ELECTRONIC COMMUNICATION DEVICE - AGE 18 OR ABOVE                 | F   | W    |
| 21:42 | 11/1/2023 | 35  | FAILURE TO OBEY TRAFFIC CONTROL DEVICE                                | М   | W    |
| 17:24 | 11/1/2023 | 21  | USE ELECTRONIC COMMUNICATION DEVICE - AGE 18 OR ABOVE                 | М   | W    |
| 17:21 | 11/1/2023 | 18  | UNLAWFUL PASSING OF SCHOOL BUS - FIRST OFFENSE                        | М   | W    |
| 07:49 | 11/2/2023 | 27  | SPEED GENERALLY                                                       | М   | W    |
| 15:52 | 11/2/2023 | 37  | OPERATION WITHOUT REGISTRATION CARD OR PLATE                          | М   | W    |
| 17:33 | 11/3/2023 | 22  | REGISTRATION VIOLATION                                                | F   | W    |
| 14:13 | 11/3/2023 | 18  | FAIL TO YIELD UPON ENTERING THROUGH HIGHWAY                           | F   | Α    |
| 00:30 | 11/3/2023 | 20  | SPEEDING 55 OR UND ZONE (1 THRU 5 OVER) actual speed of 50 in 35 zone | М   | Α    |
| 16:57 | 11/3/2023 | 22  | FOLLOWING TOO CLOSE                                                   | М   | Α    |
| 00:26 | 11/4/2023 | 30  | SPEEDING 55 OR UND ZONE (6 THRU 10 OVER)                              | М   | В    |
| 13:47 | 11/4/2023 | 21  | FOLLOWING TOO CLOSE                                                   | F   | W    |
| 00:26 | 11/4/2023 | 30  | SPEED, ALLEYS, PUBLIC PARKS (6-10 OVER POSTED SPEED)                  | М   | В    |
| 20:42 | 11/4/2023 | 21  | FAILURE TO PROVIDE PROOF OF FINANCIAL LIABILITY                       | М   | W    |
| 20:42 | 11/4/2023 | 21  | OPERATION WITHOUT REGISTRATION CARD OR PLATE                          | М   | W    |
| 13:32 | 11/4/2023 | 21  | FOLLOWING TOO CLOSE                                                   | М   | W    |
| 16:36 | 11/4/2023 | 78  | FAILURE TO MAINTAIN CONTROL                                           | М   | W    |
| 13:17 | 11/4/2023 | 27  | OPERATING NON-REGISTERED VEHICLE                                      | М   | В    |
| 17:25 | 11/5/2023 | 20  | FAIL TO YIELD UPON LEFT TURN                                          | F   | W    |
| 09:56 | 11/6/2023 | 21  | SPEEDING 55 OR UND ZONE (1 THRU 5 OVER) LIDAR 45MPH                   | М   | W    |
| 22:08 | 11/6/2023 | 16  | SPEEDING 55 OR UND ZONE (21 OR OVER)                                  | М   | W    |
| 15:32 | 11/6/2023 | 26  | FOLLOWING TOO CLOSE                                                   | М   | W    |
| 09:34 | 11/6/2023 | 44  | SPEEDING 55 OR UND ZONE (1 THRU 5 OVER)                               | F   | W    |
| 11:00 | 11/7/2023 | 20  | SPEEDING 55 OR UND ZONE (1 THRU 5 OVER) LIDAR 44MPH                   | F   | W    |
| 11:56 | 11/7/2023 | 23  | SPEEDING 55 OR UND ZONE (1 THRU 5 OVER) Actual speed 45MPH            | F   | В    |
| 18:25 | 11/7/2023 | 15  | FAIL TO OBEY STOP SIGN AND YIELD RIGHT OF WAY                         | F   | W    |
| 10:08 | 11/7/2023 | 50  | FAIL TO OBEY STOP SIGN AND YIELD RIGHT OF WAY                         | М   | U    |