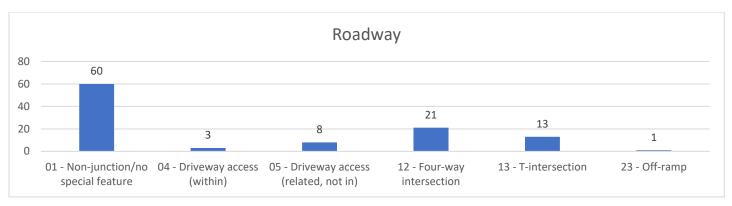

| ELLSWORTH, IA    |
|                                  | 4 W<br>ITH INJURY         | <b>M</b><br>(POL/FIRE | <b>11/30/23 0948</b><br>E) - SIMP/SER ASSA |                            | CORNING, IA      |
|                                  | 2 W<br>-VIOLATION         | <b>M</b><br>OF NO-C   | <b>11/30/23 1327</b><br>ONTACT OR PROTE    |                            | PALATINE, IL     |
| 102 3<br>ARREST WAI              | O B<br>RRANT              | M                     | 11/30/23 2034                              | 1400 GATEWAY HILLS PARK DR | BOONE, IA        |
| 103 4<br>OWI 1ST OF<br>FOLLOWING |                           | <b>M</b><br>ELY       | 11/30/23 2049                              | 534 S DUFF AVE             | MARSHALLTOWN, IA |



#### **TRAFFIC ANALYSIS**



























### **CITATION DETAILS**

| TIME  | DATE      | AGE | VIOLATION                                                             | SEX | RACE |
|-------|-----------|-----|-----------------------------------------------------------------------|-----|------|
| 08:48 | 11/1/2023 | 16  | FAIL TO OBEY STOP SIGN                                                | F   | W    |
| 10:51 | 11/1/2023 | 26  | SPEED GENERALLY                                                       | F   | W    |
| 13:07 | 11/1/2023 | 44  | FOLLOWING TOO CLOSE                                                   | F   | W    |
| 20:32 | 11/1/2023 | 16  | FAILURE TO STOP IN ASSURED CLEAR DISTANCE                             | F   | W    |
| 10:17 | 11/1/2023 | 32  | UNSAFE BACKING