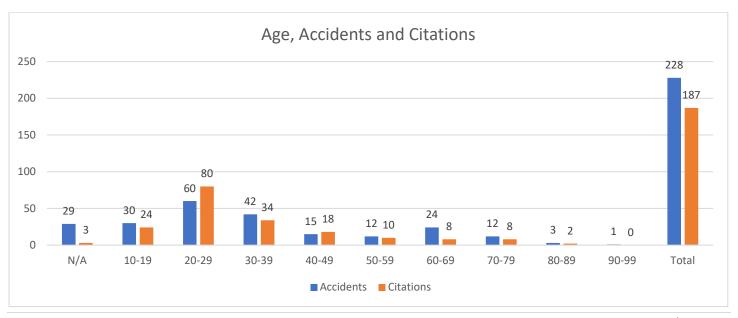

#### **SUMMARY**

November Calls for Service: 2,358

November Arrests/Charges: 103

November Citations: 187

November Use of Force Incidents: 8

Year to date Calls for Service: 28,674

November Accidents: 123

November Written Warnings: 144