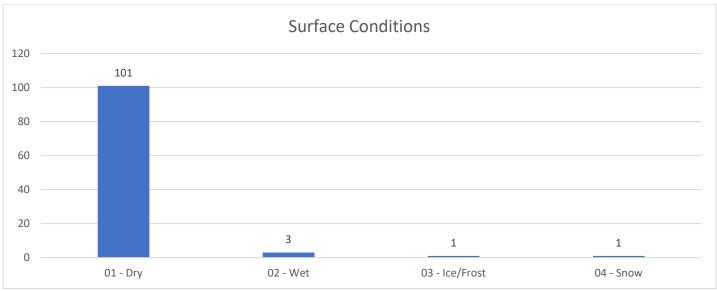

| ELLSWORTH, IA    |
|                                  | 4 W<br>ITH INJURY         | <b>M</b><br>(POL/FIRE | <b>11/30/23 0948</b><br>E) - SIMP/SER ASSA |                            | CORNING, IA      |
|                                  | 2 W<br>-VIOLATION         | <b>M</b><br>OF NO-C   | <b>11/30/23 1327</b><br>ONTACT OR PROTE    |                            | PALATINE, IL     |
| 102 3<br>ARREST WAI              | O B<br>RRANT              | M                     | 11/30/23 2034                              | 1400 GATEWAY HILLS PARK DR | BOONE, IA        |
| 103 4<br>OWI 1ST OF<br>FOLLOWING |                           | <b>M</b><br>ELY       | 11/30/23 2049                              | 534 S DUFF AVE             | MARSHALLTOWN, IA |



#### **TRAFFIC ANALYSIS**



























### **CITATION DETAILS**

| TIME  | DATE      | AGE | VIOLATION                                                             | SEX | RACE |
|-------|-----------|-----|-----------------------------------------------------------------------|-----|------|
| 08:48 | 11/1/2023 | 16  | FAIL TO OBEY STOP SIGN                                                | F   | W    |
| 10:51 | 11/1/2023 | 26  | SPEED GENERALLY                                                       | F   | W    |
| 13:07 | 11/1/2023 | 44  | FOLLOWING TOO CLOSE                                                   | F   | W    |
| 20:32 | 11/1/2023 | 16  | FAILURE TO STOP IN ASSURED CLEAR DISTANCE                             | F   | W    |
| 10:17 | 11/1/2023 | 32  | UNSAFE BACKING