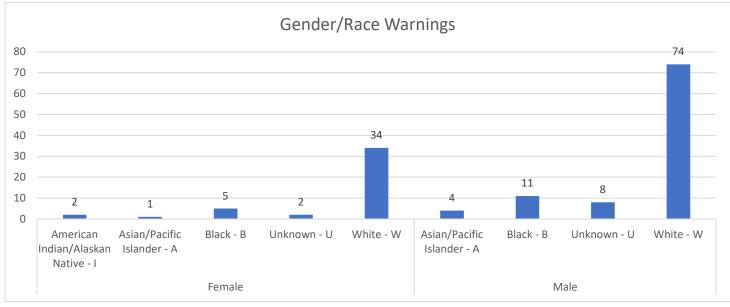

#### **SUMMARY**

November Calls for Service: 2,358

November Arrests/Charges: 103

November Citations: 187

November Use of Force Incidents: 8

Year to date Calls for Service: 28,674

November Accidents: 123

November Written Warnings: 144