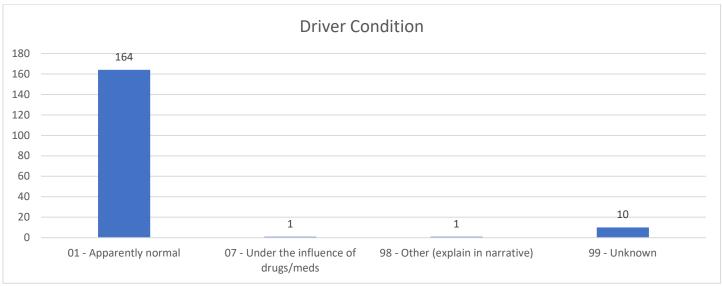

| ELLSWORTH, IA    |
|                                  | 4 W<br>ITH INJURY         | <b>M</b><br>(POL/FIRE | <b>11/30/23 0948</b><br>E) - SIMP/SER ASSA |                            | CORNING, IA      |
|                                  | 2 W<br>-VIOLATION         | <b>M</b><br>OF NO-C   | <b>11/30/23 1327</b><br>ONTACT OR PROTE    |                            | PALATINE, IL     |
| 102 3<br>ARREST WAI              | O B<br>RRANT              | M                     | 11/30/23 2034                              | 1400 GATEWAY HILLS PARK DR | BOONE, IA        |
| 103 4<br>OWI 1ST OF<br>FOLLOWING |                           | <b>M</b><br>ELY       | 11/30/23 2049                              | 534 S DUFF AVE             | MARSHALLTOWN, IA |



#### **TRAFFIC ANALYSIS**



























### **CITATION DETAILS**

| TIME  | DATE      | AGE | VIOLATION                                                             | SEX | RACE |
|-------|-----------|-----|-----------------------------------------------------------------------|-----|------|
| 08:48 | 11/1/2023 | 16  | FAIL TO OBEY STOP SIGN                                                | F   | W    |
| 10:51 | 11/1/2023 | 26  | SPEED GENERALLY                                                       | F   | W    |
| 13:07 | 11/1/2023 | 44  | FOLLOWING TOO CLOSE                                                   | F   | W    |
| 20:32 | 11/1/2023 | 16  | FAILURE TO STOP IN ASSURED CLEAR DISTANCE                             | F   | W    |
| 10:17 | 11/1/2023 | 32  | UNSAFE BACKING