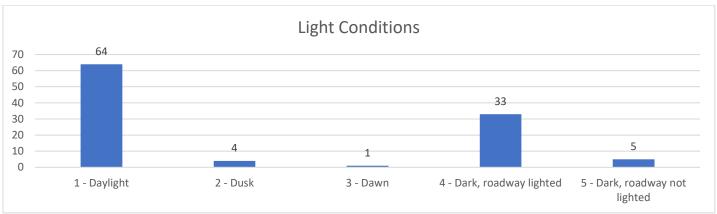

AVE             | ELLSWORTH, IA    |
|                                  | 4 W<br>ITH INJURY         | <b>M</b><br>(POL/FIRE | <b>11/30/23 0948</b><br>E) - SIMP/SER ASSA |                            | CORNING, IA      |
|                                  | 2 W<br>-VIOLATION         | <b>M</b><br>OF NO-C   | <b>11/30/23 1327</b><br>ONTACT OR PROTE    |                            | PALATINE, IL     |
| 102 3<br>ARREST WAI              | O B<br>RRANT              | M                     | 11/30/23 2034                              | 1400 GATEWAY HILLS PARK DR | BOONE, IA        |
| 103 4<br>OWI 1ST OF<br>FOLLOWING |                           | <b>M</b><br>ELY       | 11/30/23 2049                              | 534 S DUFF AVE             | MARSHALLTOWN, IA |



#### **TRAFFIC ANALYSIS**



























### **CITATION DETAILS**

| TIME  | DATE      | AGE | VIOLATION                                                             | SEX | RACE |
|-------|-----------|-----|-----------------------------------------------------------------------|-----|------|
| 08:48 | 11/1/2023 | 16  | FAIL TO OBEY STOP SIGN                                                | F   | W    |
| 10:51 | 11/1/2023 | 26  | SPEED GENERALLY                                                       | F   | W    |
| 13:07 | 11/1/2023 | 44  | FOLLOWING TOO CLOSE                                                   | F   | W    |
| 20:32 | 11/1/2023 | 16  | FAILURE TO STOP IN ASSURED CLEAR DISTANCE                             | F   | W    |
| 10:17 | 11/1/2023 | 32  | UNSAFE BACKING