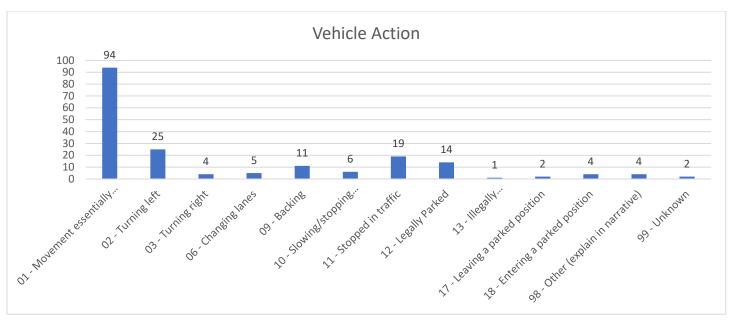

| ELLSWORTH, IA    |
|                                  | 4 W<br>ITH INJURY         | <b>M</b><br>(POL/FIRE | <b>11/30/23 0948</b><br>E) - SIMP/SER ASSA |                            | CORNING, IA      |
|                                  | 2 W<br>-VIOLATION         | <b>M</b><br>OF NO-C   | <b>11/30/23 1327</b><br>ONTACT OR PROTE    |                            | PALATINE, IL     |
| 102 3<br>ARREST WAI              | O B<br>RRANT              | M                     | 11/30/23 2034                              | 1400 GATEWAY HILLS PARK DR | BOONE, IA        |
| 103 4<br>OWI 1ST OF<br>FOLLOWING |                           | <b>M</b><br>ELY       | 11/30/23 2049                              | 534 S DUFF AVE             | MARSHALLTOWN, IA |



#### **TRAFFIC ANALYSIS**



























### **CITATION DETAILS**

| TIME  | DATE      | AGE | VIOLATION                                                             | SEX | RACE |
|-------|-----------|-----|-----------------------------------------------------------------------|-----|------|
| 08:48 | 11/1/2023 | 16  | FAIL TO OBEY STOP SIGN                                                | F   | W    |
| 10:51 | 11/1/2023 | 26  | SPEED GENERALLY                                                       | F   | W    |
| 13:07 | 11/1/2023 | 44  | FOLLOWING TOO CLOSE                                                   | F   | W    |
| 20:32 | 11/1/2023 | 16  | FAILURE TO STOP IN ASSURED CLEAR DISTANCE                             | F   | W    |
| 10:17 | 11/1/2023 | 32  | UNSAFE BACKING