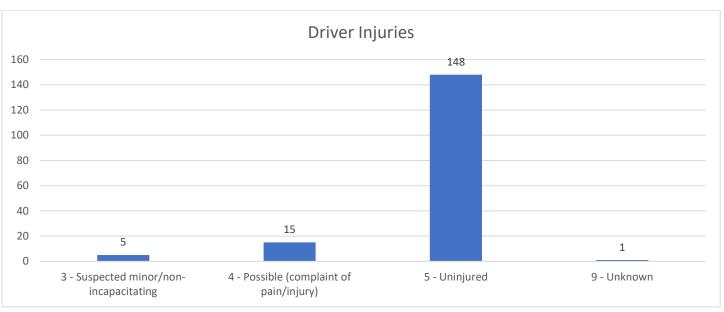

| ELLSWORTH, IA    |
|                                  | 4 W<br>ITH INJURY         | <b>M</b><br>(POL/FIRE | <b>11/30/23 0948</b><br>E) - SIMP/SER ASSA |                            | CORNING, IA      |
|                                  | 2 W<br>-VIOLATION         | <b>M</b><br>OF NO-C   | <b>11/30/23 1327</b><br>ONTACT OR PROTE    |                            | PALATINE, IL     |
| 102 3<br>ARREST WAI              | O B<br>RRANT              | M                     | 11/30/23 2034                              | 1400 GATEWAY HILLS PARK DR | BOONE, IA        |
| 103 4<br>OWI 1ST OF<br>FOLLOWING |                           | <b>M</b><br>ELY       | 11/30/23 2049                              | 534 S DUFF AVE             | MARSHALLTOWN, IA |



#### **TRAFFIC ANALYSIS**



























### **CITATION DETAILS**

| TIME  | DATE      | AGE | VIOLATION                                                             | SEX | RACE |
|-------|-----------|-----|-----------------------------------------------------------------------|-----|------|
| 08:48 | 11/1/2023 | 16  | FAIL TO OBEY STOP SIGN                                                | F   | W    |
| 10:51 | 11/1/2023 | 26  | SPEED GENERALLY                                                       | F   | W    |
| 13:07 | 11/1/2023 | 44  | FOLLOWING TOO CLOSE                                                   | F   | W    |
| 20:32 | 11/1/2023 | 16  | FAILURE TO STOP IN ASSURED CLEAR DISTANCE                             | F   | W    |
| 10:17 | 11/1/2023 | 32  | UNSAFE BACKING