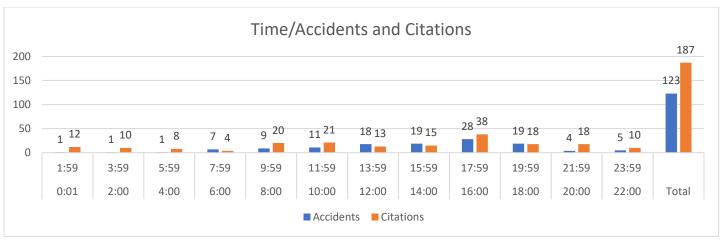

#### **SUMMARY**

November Calls for Service: 2,358

November Arrests/Charges: 103

November Citations: 187

November Use of Force Incidents: 8

Year to date Calls for Service: 28,674

November Accidents: 123

November Written Warnings: 144