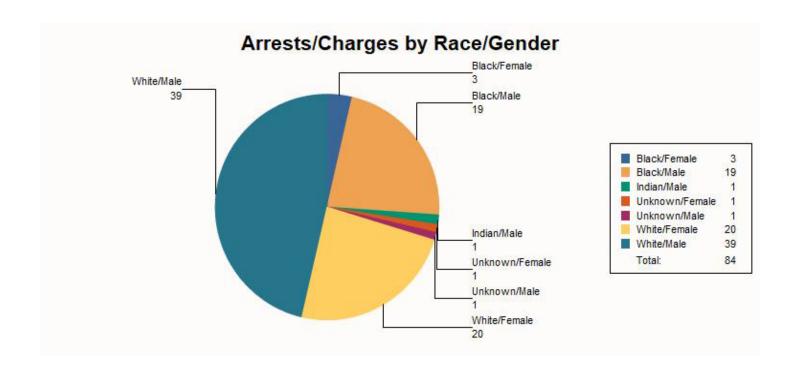

\*A note on arrests and charges. There is a difference between a discretionary and non-discretionary arrest. Nondiscretionary arrests involve incidents when the officer has no choice but to make an arrest. Examples include, but not limited to; Driving While Barred, Driving While Revoked, Driving While Suspended, Warrant Arrests, Contempt of Court, Failure to Appear, Probation/Parole Violations, Domestic Assaults, and Theft calls when a private business wants to file