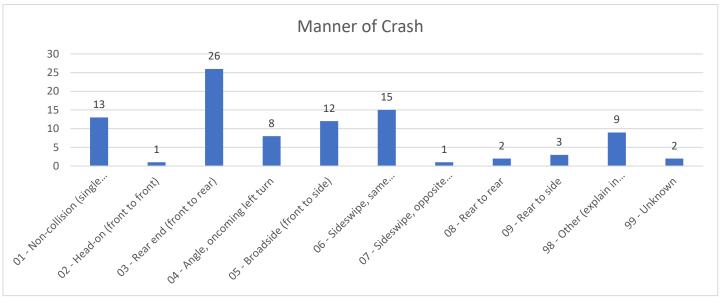

| 12/31/23 0444                                        | 939 S 4TH ST/S OAK AVE             | AMES, IA          |



#### TRAFFIC ANALYSIS



























## **CITATION DETAILS**

| TIME  | DATE      | AGE | VIOLATION                                                                                 | SEX | RACE |
|-------|-----------|-----|-------------------------------------------------------------------------------------------|-----|------|
| 00:09 | 12/1/2023 | 62  | SPEEDING 55 OR UND ZONE (1 THRU 5 OVER)                                                   | F   | W    |
| 01:44 | 12/1/2023 | 41  | OPERATION WITHOUT REGISTRATION CARD OR PLATE                                              | М   | В    |
| 15:59 | 12/1/2023 | 42  | FOLLOWING TOO CLOSE                                                                       | F   | W    |
| 15:56 | 12/1/2023 | 61  | SPEEDING 55 OR UND ZONE (1 THRU 5 OVER) ACTUAL SPEED 42MPH