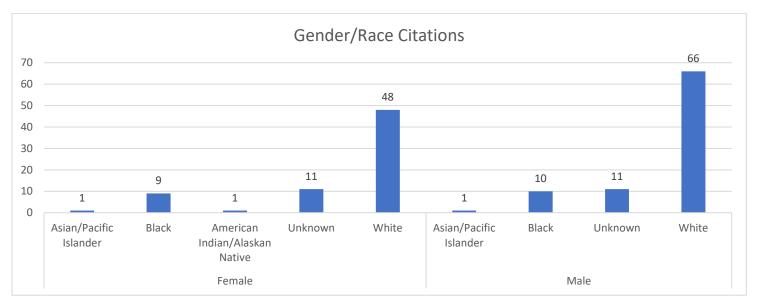

#### **SUMMARY**

December Calls for Service: 2,307

December Arrests/Charges: 84

December Citations: 161

December Use of Force Incidents: 11

Year to date Calls for Service: 30,981

December Accidents: 104

December Written Warnings: 120

#### TRAFFIC ANALYSIS