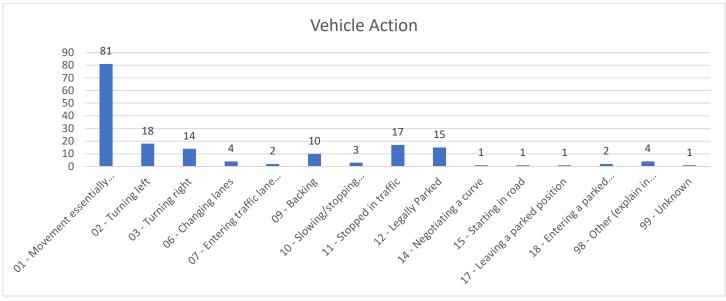

| 12/31/23 0444                                        | 939 S 4TH ST/S OAK AVE             | AMES, IA          |



#### TRAFFIC ANALYSIS



























## **CITATION DETAILS**

| TIME  | DATE      | AGE | VIOLATION                                                                                 | SEX | RACE |
|-------|-----------|-----|-------------------------------------------------------------------------------------------|-----|------|
| 00:09 | 12/1/2023 | 62  | SPEEDING 55 OR UND ZONE (1 THRU 5 OVER)                                                   | F   | W    |
| 01:44 | 12/1/2023 | 41  | OPERATION WITHOUT REGISTRATION CARD OR PLATE                                              | М   | В    |
| 15:59 | 12/1/2023 | 42  | FOLLOWING TOO CLOSE                                                                       | F   | W    |
| 15:56 | 12/1/2023 | 61  | SPEEDING 55 OR UND ZONE (1 THRU 5 OVER) ACTUAL SPEED 42MPH