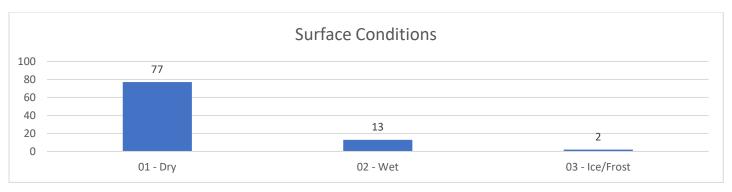

| 12/31/23 0444                                        | 939 S 4TH ST/S OAK AVE             | AMES, IA          |



#### TRAFFIC ANALYSIS



























## **CITATION DETAILS**

| TIME  | DATE      | AGE | VIOLATION                                                                                 | SEX | RACE |
|-------|-----------|-----|-------------------------------------------------------------------------------------------|-----|------|
| 00:09 | 12/1/2023 | 62  | SPEEDING 55 OR UND ZONE (1 THRU 5 OVER)                                                   | F   | W    |
| 01:44 | 12/1/2023 | 41  | OPERATION WITHOUT REGISTRATION CARD OR PLATE                                              | М   | В    |
| 15:59 | 12/1/2023 | 42  | FOLLOWING TOO CLOSE                                                                       | F   | W    |
| 15:56 | 12/1/2023 | 61  | SPEEDING 55 OR UND ZONE (1 THRU 5 OVER) ACTUAL SPEED 42MPH