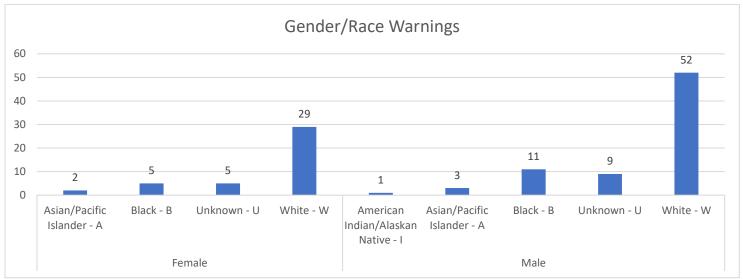

#### **SUMMARY**

December Calls for Service: 2,307

December Arrests/Charges: 84

December Citations: 161

December Use of Force Incidents: 11

Year to date Calls for Service: 30,981

December Accidents: 104

December Written Warnings: 120

#### TRAFFIC ANALYSIS