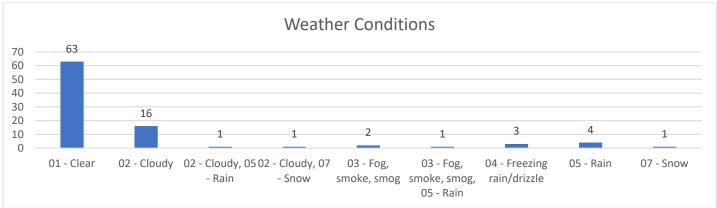

| 12/31/23 0444                                        | 939 S 4TH ST/S OAK AVE             | AMES, IA          |



#### TRAFFIC ANALYSIS



























## **CITATION DETAILS**

| TIME  | DATE      | AGE | VIOLATION                                                                                 | SEX | RACE |
|-------|-----------|-----|-------------------------------------------------------------------------------------------|-----|------|
| 00:09 | 12/1/2023 | 62  | SPEEDING 55 OR UND ZONE (1 THRU 5 OVER)                                                   | F   | W    |
| 01:44 | 12/1/2023 | 41  | OPERATION WITHOUT REGISTRATION CARD OR PLATE                                              | М   | В    |
| 15:59 | 12/1/2023 | 42  | FOLLOWING TOO CLOSE                                                                       | F   | W    |
| 15:56 | 12/1/2023 | 61  | SPEEDING 55 OR UND ZONE (1 THRU 5 OVER) ACTUAL SPEED 42MPH