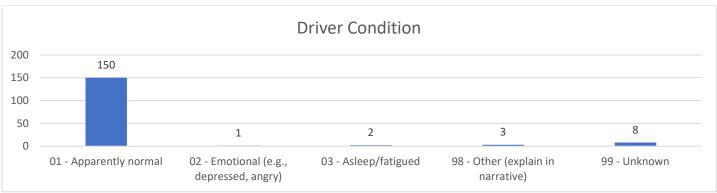

| 12/31/23 0444                                        | 939 S 4TH ST/S OAK AVE             | AMES, IA          |



#### TRAFFIC ANALYSIS



























## **CITATION DETAILS**

| TIME  | DATE      | AGE | VIOLATION                                                                                 | SEX | RACE |
|-------|-----------|-----|-------------------------------------------------------------------------------------------|-----|------|
| 00:09 | 12/1/2023 | 62  | SPEEDING 55 OR UND ZONE (1 THRU 5 OVER)                                                   | F   | W    |
| 01:44 | 12/1/2023 | 41  | OPERATION WITHOUT REGISTRATION CARD OR PLATE                                              | М   | В    |
| 15:59 | 12/1/2023 | 42  | FOLLOWING TOO CLOSE                                                                       | F   | W    |
| 15:56 | 12/1/2023 | 61  | SPEEDING 55 OR UND ZONE (1 THRU 5 OVER) ACTUAL SPEED 42MPH