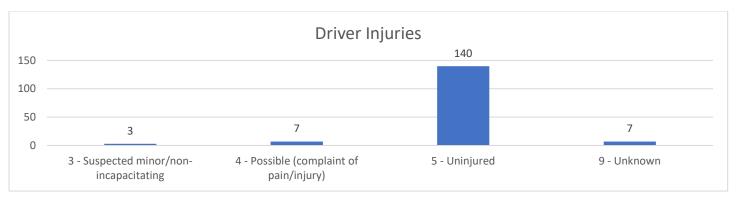

| 12/31/23 0444                                        | 939 S 4TH ST/S OAK AVE             | AMES, IA          |



#### TRAFFIC ANALYSIS



























## **CITATION DETAILS**

| TIME  | DATE      | AGE | VIOLATION                                                                                 | SEX | RACE |
|-------|-----------|-----|-------------------------------------------------------------------------------------------|-----|------|
| 00:09 | 12/1/2023 | 62  | SPEEDING 55 OR UND ZONE (1 THRU 5 OVER)                                                   | F   | W    |
| 01:44 | 12/1/2023 | 41  | OPERATION WITHOUT REGISTRATION CARD OR PLATE                                              | М   | В    |
| 15:59 | 12/1/2023 | 42  | FOLLOWING TOO CLOSE                                                                       | F   | W    |
| 15:56 | 12/1/2023 | 61  | SPEEDING 55 OR UND ZONE (1 THRU 5 OVER) ACTUAL SPEED 42MPH