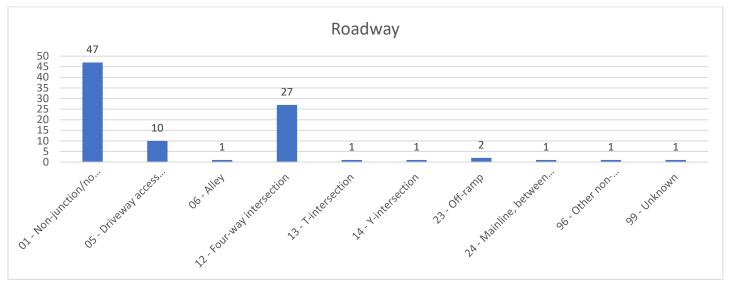

| 12/31/23 0444                                        | 939 S 4TH ST/S OAK AVE             | AMES, IA          |



#### TRAFFIC ANALYSIS



























## **CITATION DETAILS**

| TIME  | DATE      | AGE | VIOLATION                                                                                 | SEX | RACE |
|-------|-----------|-----|-------------------------------------------------------------------------------------------|-----|------|
| 00:09 | 12/1/2023 | 62  | SPEEDING 55 OR UND ZONE (1 THRU 5 OVER)                                                   | F   | W    |
| 01:44 | 12/1/2023 | 41  | OPERATION WITHOUT REGISTRATION CARD OR PLATE                                              | М   | В    |
| 15:59 | 12/1/2023 | 42  | FOLLOWING TOO CLOSE                                                                       | F   | W    |
| 15:56 | 12/1/2023 | 61  | SPEEDING 55 OR UND ZONE (1 THRU 5 OVER) ACTUAL SPEED 42MPH