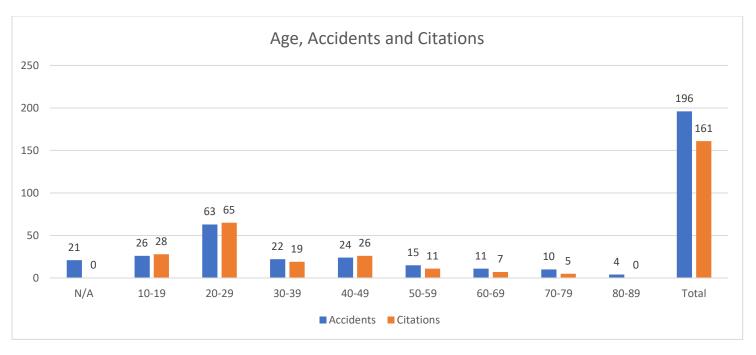

#### **SUMMARY**

December Calls for Service: 2,307

December Arrests/Charges: 84

December Citations: 161

December Use of Force Incidents: 11

Year to date Calls for Service: 30,981

December Accidents: 104

December Written Warnings: 120

#### TRAFFIC ANALYSIS