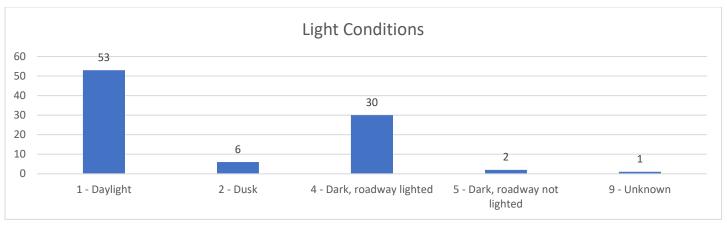

| 12/31/23 0444                                        | 939 S 4TH ST/S OAK AVE             | AMES, IA          |



#### TRAFFIC ANALYSIS



























## **CITATION DETAILS**

| TIME  | DATE      | AGE | VIOLATION                                                                                 | SEX | RACE |
|-------|-----------|-----|-------------------------------------------------------------------------------------------|-----|------|
| 00:09 | 12/1/2023 | 62  | SPEEDING 55 OR UND ZONE (1 THRU 5 OVER)                                                   | F   | W    |
| 01:44 | 12/1/2023 | 41  | OPERATION WITHOUT REGISTRATION CARD OR PLATE                                              | М   | В    |
| 15:59 | 12/1/2023 | 42  | FOLLOWING TOO CLOSE                                                                       | F   | W    |
| 15:56 | 12/1/2023 | 61  | SPEEDING 55 OR UND ZONE (1 THRU 5 OVER) ACTUAL SPEED 42MPH