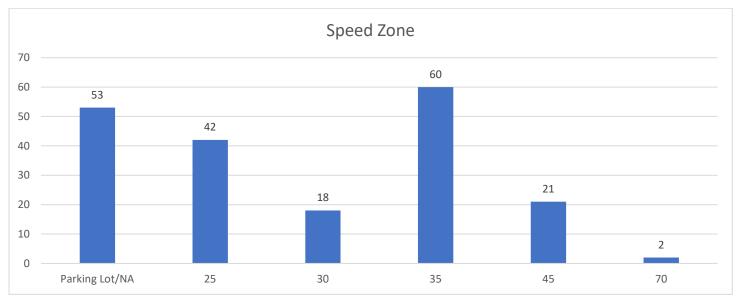

| 12/31/23 0444                                        | 939 S 4TH ST/S OAK AVE             | AMES, IA          |



#### TRAFFIC ANALYSIS



























## **CITATION DETAILS**

| TIME  | DATE      | AGE | VIOLATION                                                                                 | SEX | RACE |
|-------|-----------|-----|-------------------------------------------------------------------------------------------|-----|------|
| 00:09 | 12/1/2023 | 62  | SPEEDING 55 OR UND ZONE (1 THRU 5 OVER)                                                   | F   | W    |
| 01:44 | 12/1/2023 | 41  | OPERATION WITHOUT REGISTRATION CARD OR PLATE                                              | М   | В    |
| 15:59 | 12/1/2023 | 42  | FOLLOWING TOO CLOSE                                                                       | F   | W    |
| 15:56 | 12/1/2023 | 61  | SPEEDING 55 OR UND ZONE (1 THRU 5 OVER) ACTUAL SPEED 42MPH