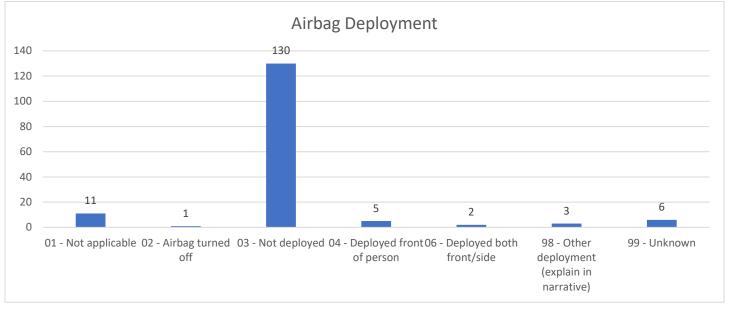

| 12/31/23 0444                                        | 939 S 4TH ST/S OAK AVE             | AMES, IA          |



#### TRAFFIC ANALYSIS



























## **CITATION DETAILS**

| TIME  | DATE      | AGE | VIOLATION                                                                                 | SEX | RACE |
|-------|-----------|-----|-------------------------------------------------------------------------------------------|-----|------|
| 00:09 | 12/1/2023 | 62  | SPEEDING 55 OR UND ZONE (1 THRU 5 OVER)                                                   | F   | W    |
| 01:44 | 12/1/2023 | 41  | OPERATION WITHOUT REGISTRATION CARD OR PLATE                                              | М   | В    |
| 15:59 | 12/1/2023 | 42  | FOLLOWING TOO CLOSE                                                                       | F   | W    |
| 15:56 | 12/1/2023 | 61  | SPEEDING 55 OR UND ZONE (1 THRU 5 OVER) ACTUAL SPEED 42MPH