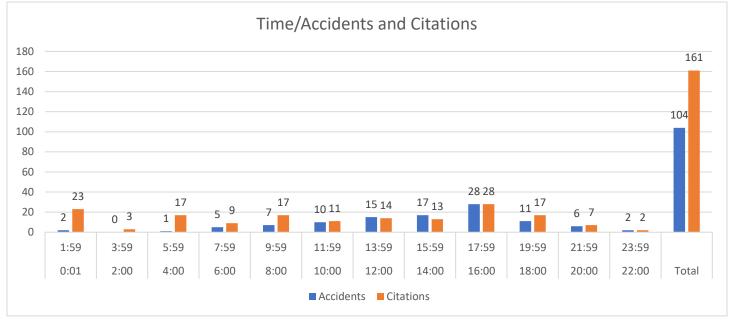

#### **SUMMARY**

December Calls for Service: 2,307

December Arrests/Charges: 84

December Citations: 161

December Use of Force Incidents: 11

Year to date Calls for Service: 30,981

December Accidents: 104

December Written Warnings: 120