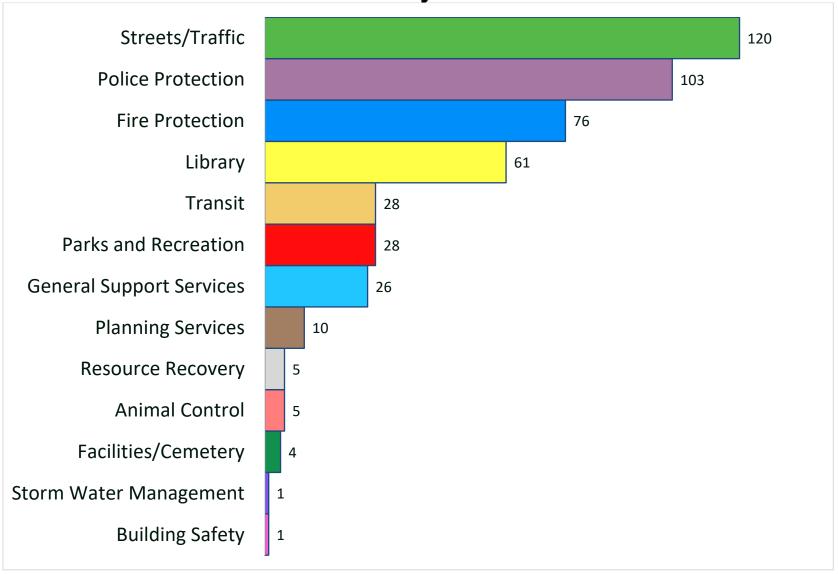

# Analysis of Change in Tax Dollar Payments By Property Type

| Property Type                           | Total<br>Change  | Change Due<br>To New<br>Property | Net Change<br>On Existing<br>Property | Change<br>Due to<br>Rollback | Change Due<br>To Rate Adj.<br>-0.10651 | Total Change<br>On Existing<br>Property |
|-----------------------------------------|------------------|----------------------------------|---------------------------------------|------------------------------|----------------------------------------|-----------------------------------------|
| Residential                             | 498,464          | 212,096                          | 4,852,761                             | (4,320,466)                  | (245,927)                              | 286,368                                 |
| Commercial                              | 854,722          | 80,758                           | 952,875                               | (80,490)                     | (98,421)                               | 773,964                                 |
| Industrial                              | (30,424)         | -                                | (9,555)                               | (4,231)                      | (16,638)                               | (30,424)                                |
| Utilities                               | 451              | -                                | 1,755                                 | -                            | (1,304)                                | 451                                     |
| TIF (Debt Service Only)                 | (3,617)          | (4,330)                          | 2,596                                 | -                            | (1,883)                                | 713                                     |
| Total Tax Levy                          | 1,319,596        | 288,524                          | 5,800,432                             | (4,405,187)                  | (364,173)                              | 1,031,072                               |
| Less Military Exemption Plus Excise Tax | 104,981<br>8,534 | -                                | 104,981<br>8,534                      |                              |                                        | 104,981<br>8,534                        |
| Net Tax Asking                          | 1,223,149        | 288,524                          | 5,703,985                             | (4,405,187)                  | (364,173)                              | 934,625                                 |