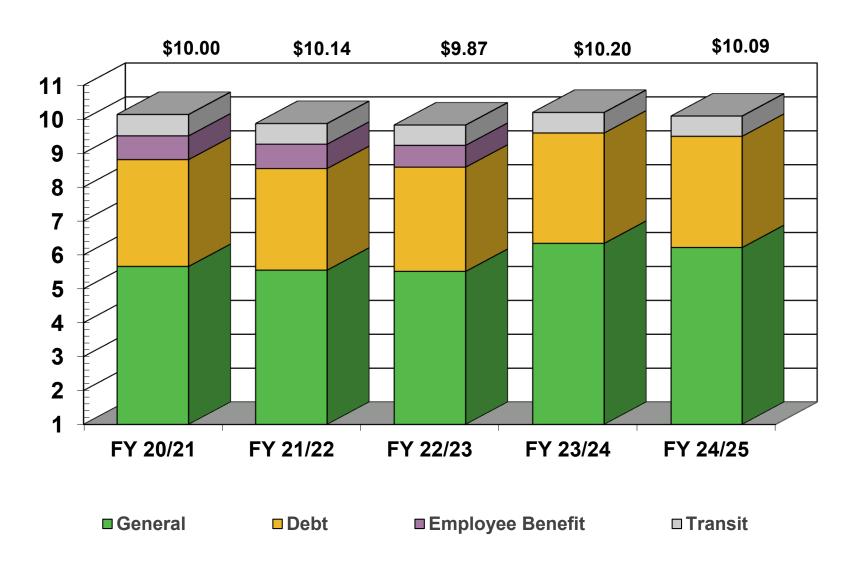

## **Total Tax Levy/\$1,000 Taxable Valuation**

3,406,697,589 2.0% 3,564,175,150 *4.6%* 

TIF Valuation Available for Debt Service

17,675,578

16,426,500

| =                       |                          | ,                          |                                         | ,,                         |                      |                   |                           |                             |
|-------------------------|--------------------------|----------------------------|-----------------------------------------|----------------------------|----------------------|-------------------|---------------------------|-----------------------------|
|                         | Levy Rate                | Dollar Value               | Levy Rate                               | Dollar Value               | Change in            | % Change in       | Change in<br>Dollar Value | % Change in<br>Dollar Value |
| Levy Type               | Per \$1,000              | of Levy                    | Per \$1,000                             | of Levy                    | Levy Rate            | Levy Rate         | of Levy                   | of Levy                     |
|                         | , ,                      | •                          | , , , , , , , , , , , , , , , , , , , , |                            | ,                    |                   |                           | •                           |
| General                 | 8.34869                  | 28,441,446                 | 8.37595                                 | 29,853,369                 | 0.02726              | 0.33%             | 1,411,923                 | 4.96%                       |
| State Repl. Tax         | (0.17655)                | 601,458                    | (0.13881)                               | 494,750                    | 0.03774              | -21.38%           | (106,708)                 | -17.74%                     |
| Fund Balance Use        | (0.01614)                | 55.000                     | - ′                                     | -                          | 0.01614              |                   | (55,000)                  |                             |
| Local Option Tax        | (1.81460)                | 6,181,810                  | (2.02010)                               | 7,200,000                  | (0.20550)            | 11.32%            | 1,018,190                 | 16.47%                      |
| Net General             | 6.34138                  | 21,603,178                 | 6.21704                                 | 22,158,619                 | (0.12434)            | -1.96%            | 555,441                   | 2.57%                       |
| Employee Benefits       | _                        | -                          | _                                       | , ,<br>-                   | _                    | _                 | ·<br>-                    | -                           |
| State Repl. Tax         | _                        | _                          | _                                       | _                          | _                    | _                 | _                         | _                           |
| Fund Balance Use        | _                        | _                          | _                                       | _                          | _                    | _                 | _                         | _                           |
| Net Employee Benefits   | _                        | _                          |                                         | -                          | _                    | -                 | -                         | _                           |
| Transit State Repl. Tax | <b>0.62232</b> (0.01680) | <b>2,120,043</b><br>57,220 | 0.60969<br>(0.01361)                    | <b>2,173,044</b><br>48,519 | (0.01263)<br>0.00319 | -2.03%<br>-18.99% | 53,001<br>(8,701)         | 2.50%<br>-15.21%            |
|                         |                          |                            |                                         |                            |                      |                   |                           |                             |
| Net Transit             | 0.60552                  | 2,062,823                  | 0.59608                                 | 2,124,525                  | (0.00944)            | -1.56%            | 61,702                    | 2.99%                       |
| Total W/O Debt Svc.     | 6.94690                  | 23,666,001                 | 6.81312                                 | 24,283,144                 | (0.13378)            | -1.93%            | 617,143                   | 2.61%                       |
|                         |                          |                            |                                         |                            |                      |                   |                           |                             |
| Debt Service            | 3.36313                  | 11,516,623                 | 3.46632                                 | 12,411,522                 | 0.10319              | 3.07%             | 894,899                   | 7.77%                       |
| Fund Balance Use        | (0.01606)                | 55,000                     | (0.11171)                               | 400,000                    | (0.09565)            | 595.58            | 345,000                   | 627.27                      |
| State Repl. Tax         | (0.09300)                | 318,472                    | (0.07327)                               | 262,365                    | 0.01973              | -21.22%           | (56,107)                  | -17.62%                     |
| Net Debt Service        | 3.25407                  | 11,143,151                 | 3.28134                                 | 11,749,157                 | 0.02727              | 0.84%             | 606,006                   | 5.44%                       |
|                         |                          |                            |                                         |                            |                      |                   |                           |                             |
| TOTAL LEVIED TAXES      | 10.20097                 | 34,809,152                 | 10.09446                                | 36,032,301                 | (0.10651)            | -1.04%            | 1,223,149                 | 3.51%                       |
|                         |                          |                            |                                         |                            |                      |                   |                           |                             |