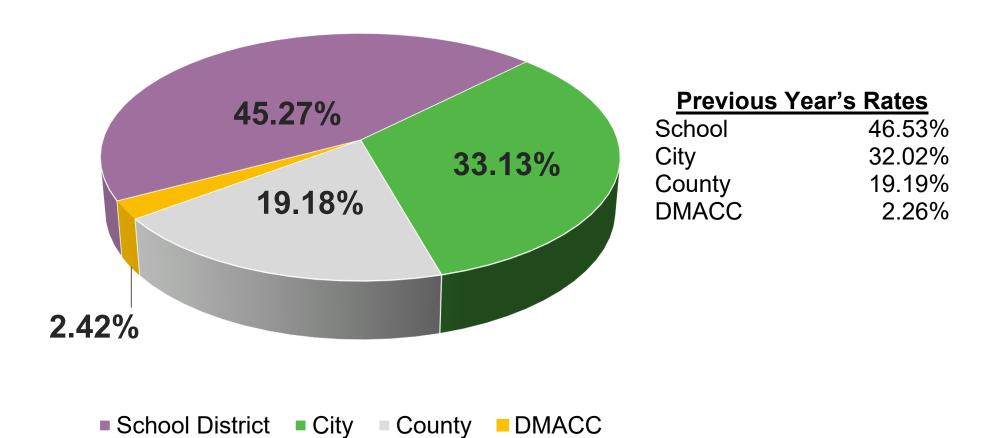

# 2023/24 Property Tax Levies

(for taxes payable July 1, 2023, to June 30, 2024)

|                                 | FY 2022/23<br>\$/\$1,000 | FY 2023/24<br>\$/\$1,000 | Change<br>\$/\$1,000 | Percent 9 | % Of Total<br>Levy |
|---------------------------------|--------------------------|--------------------------|----------------------|-----------|--------------------|
| Levy Authorities:               | ψ/ψ1,000                 | ψ/ψ1,000                 | ψ/ψ1,000             | Change    | Levy               |
| City of Ames:                   |                          |                          |                      |           |                    |
| General City                    | 5.51359                  | 6.34138                  |                      |           |                    |
| Debt Service                    | 3.07409                  | 3.25407                  |                      |           |                    |
| Employee Benefits               | 0.64337                  | 0.00000                  |                      |           |                    |
| Transit                         | 0.59831                  | 0.60552                  |                      |           |                    |
| Total City Levy                 | 9.82936                  | 10.20097                 | 0.37161              | 3.78%     | 33.13%             |
| Ames Community Schools:         |                          |                          |                      |           |                    |
| General School                  | 7.91054                  | 7.42400                  |                      |           |                    |
| Debt Service                    | 4.04845                  | 4.04973                  |                      |           |                    |
| Management                      | 0.46732                  | 0.48283                  |                      |           |                    |
| Physical Plant                  | 0.33000                  | 0.33000                  |                      |           |                    |
| Physical Plant/Voted            | 1.34000                  | 1.34000                  |                      |           |                    |
| Instructional Support           | 0.18985                  | 0.30984                  |                      |           |                    |
| Total ACSD Levy                 | 14.28616                 | 13.93640                 | (0.34976)            | -2.45%    | 45.27%             |
| Story County:                   |                          |                          |                      |           |                    |
| General Basic                   | 3.50000                  | 3.50000                  |                      |           |                    |
| General Supplemental            | 0.88805                  | 0.88805                  |                      |           |                    |
| MH-DD (County) Services         | 0.00000                  | 0.00000                  |                      |           |                    |
| Debt Service                    | 0.11402                  | 0.11391                  |                      |           |                    |
| TB & Bangs                      | 0.00240                  | 0.00180                  |                      |           |                    |
| Agricultural Extension          | 0.11527                  | 0.11735                  |                      |           |                    |
| City Assessor                   | 0.33790                  | 0.35183                  |                      |           |                    |
| County Medical Center           | 0.27000                  | 0.27000                  |                      |           |                    |
| County Medical Center FICA      | 0.22180                  | 0.19350                  |                      |           |                    |
| County Medical Center IPERS     | 0.25160                  | 0.24900                  |                      |           |                    |
| County Medical Center Ambulance | 0.12800                  | 0.14520                  |                      |           |                    |
| County Medical Center Tort      | 0.06210                  | 0.07320                  |                      |           |                    |
| Total Story County Levy         | 5.89114                  | 5.90384                  | 0.01270              | 0.22%     | 19.18%             |
| DMACC                           | 0.69448                  | 0.7441                   | 0.04962              | 7.14%     | 2.42%              |
| Total Levy                      | 30.70114                 | 30.78531                 | 0.08417              | 0.27%     | 100.00%            |