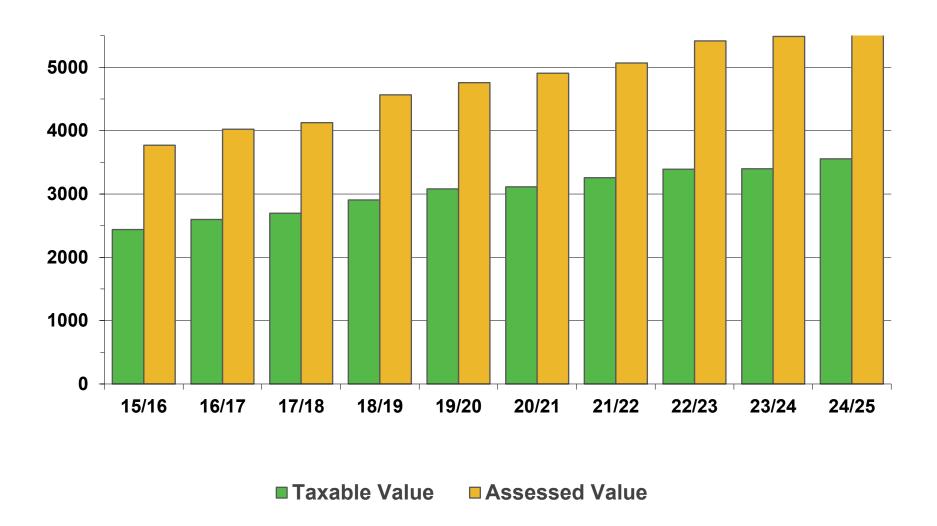

## **Assessed and Taxable Value**

|                                            | _                          |                            | -                           |                             |                             |                           |                   | Percentage<br>Change |  |
|--------------------------------------------|----------------------------|----------------------------|-----------------------------|-----------------------------|-----------------------------|---------------------------|-------------------|----------------------|--|
| Property Type                              | Assessed<br>Value          | Taxable<br>Value           | Assessed<br>Value           | Taxable<br>Value            | Assessed<br>Value           | Taxable<br>Value          | Assessed<br>Value | Taxable<br>Value     |  |
| Residential                                | 4,224,975,500              | 2,308,953,296              | 5,141,458,100               | 2,382,695,581               | 916,482,600                 | 73,742,285                | 21.69%            | 3.19%                |  |
| Commercial                                 | 1,073,853,822              | 924,053,036                | 1,188,254,100               | 1,018,475,396               | 114,400,278                 | 94,422,360                | 10.65%            | 10.22%               |  |
| Industrial                                 | 177,153,700                | 156,213,595                | 175,859,000                 | 154,847,932                 | (1,294,700)                 | (1,365,663)               | -0.73%            | -0.87%               |  |
| Utilities                                  | 13,532,198                 | 12,243,716                 | 13,748,221                  | 12,417,576                  | 216,023                     | 173,860                   | 1.60%             | 1.42%                |  |
| Total Valuation<br>Less Military Exemption | 5,489,515,220<br>1,926,080 | 3,401,463,643<br>1,926,080 | 6,519,319,421<br>12,346,280 | 3,568,436,485<br>12,346,280 | 1,029,804,201<br>10,420,200 | 166,972,842<br>10,420,200 | 18.76%<br>541.01% | 4.91%<br>541.01%     |  |
| Net Valuation                              | 5,487,589,140              | 3,399,537,563              | 6,506,973,141               | 3,556,090,205               | 1,019,384,001               | 156,552,642               | 18.58%            | 4.61%                |  |
| Utilities Subject to Excise                |                            | 7,160,026                  |                             | 8,084,945                   |                             | 924,919                   |                   | 12.92%               |  |
| Total Taxable Value                        |                            | 3,406,697,589              |                             | 3,564,175,150               |                             | 157,477,561               |                   | 4.62%                |  |

# **Property Valuation in \$ Millions**