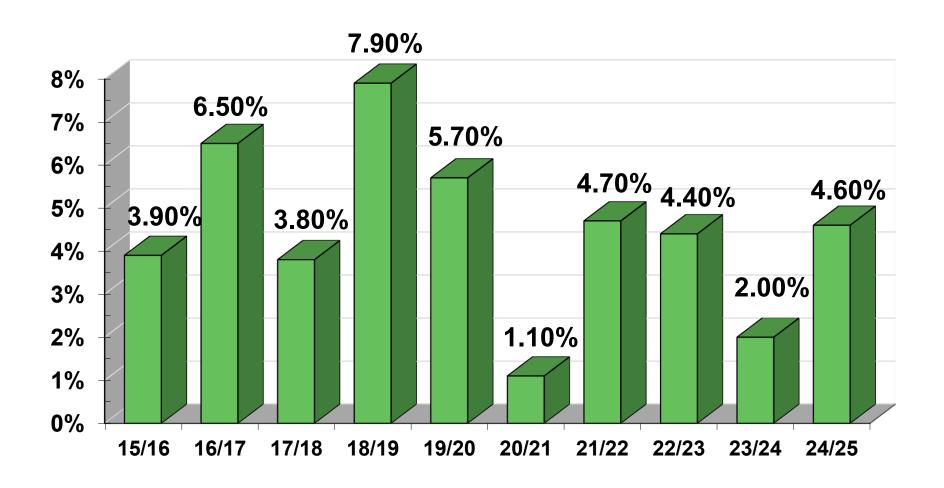

|                            |                      |                   |                           |                             |
| TOTAL LEVIED TAXES      | 10.20097                 | 34,809,152                 | 10.09446                                | 36,032,301                 | (0.10651)            | -1.04%            | 1,223,149                 | 3.51%                       |
|                         |                          |                            |                                         |                            |                      |                   |                           |                             |

**Agricultural Valuation** 

4,029,640

4,145,285

## **Total Tax Levy/\$1,000 Taxable Valuation**



## **Taxable Valuation – Percentage Change**



## **Assessed and Taxable Value**

|                                            | _                          |                            | -                           |                             |                             |                           |                   | Percentage<br>Change |  |
|--------------------------------------------|----------------------------|----------------------------|-----------------------------|-----------------------------|-----------------------------|---------------------------|-------------------|----------------------|--|
| Property Type                              | Assessed<br>Value          | Taxable<br>Value           | Assessed<br>Value           | Taxable<br>Value            | Assessed<br>Value           | Taxable<br>Value          | As