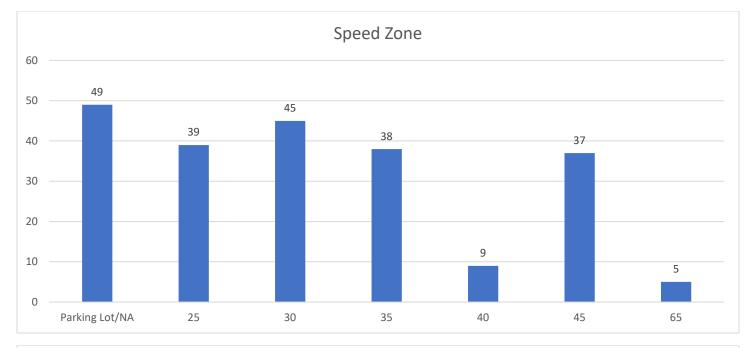

#### **TRAFFIC ANALYSIS**

#### **CITATION DETAILS**

| TIME  | DATE     | AGE | VIOLATION                                                           | SEX | RACE |
|-------|----------|-----|---------------------------------------------------------------------|-----|------|
| 16:08 | 1/1/2024 | 32  | SPEEDING 55 OR UND ZONE (1 THRU 5 OVER) actual speed 46 mph in s 25 | F   | В    |
| 00:49 | 1/1/2024 | 17  | SPEEDING 55 OR UND ZONE (1 THRU 5 OVER)                             | F   | W    |
| 19:19 | 1/2/2024 | 27  | SPEEDING 55 OR UND ZONE (1 THRU 5 OVER)                             | F   | W    |
| 16:38 | 1/2/2024 | 23  | SPEEDING 55 OR UND ZONE (1 THRU 5 OVER) 41mph in a 25mph zone       | М   | W    |
| 21:33 | 1/2/2024 | 20  | FAILURE TO PROVIDE PROOF OF FINANCIAL LIABILITY                     | М   | W    |
| 20:51 | 1/2/2024 | 59  | SPEEDING OVR 55 ZONE (1 THRU 5 OVER)                                | М   | W    |
| 18:47 | 1/2/2024 | 20  | FAILURE TO OBEY TRAFFIC CONTROL DEVICE                              | М   | W    |
| 21:15 | 1/2/2024 | 22  | SPEED (1-5 OVER POSTED SPEED)                                       | М   | W    |
| 19:12 | 1/2/2024 | 31  | USE ELECTRONIC COMMUNICATION DEVICE - AGE 18 OR ABOVE               | М   | W    |
| 21:33 | 1/2/2024 | 20  | OPERATING NON-REGISTERED VEHICLE                                    | М   | W    |