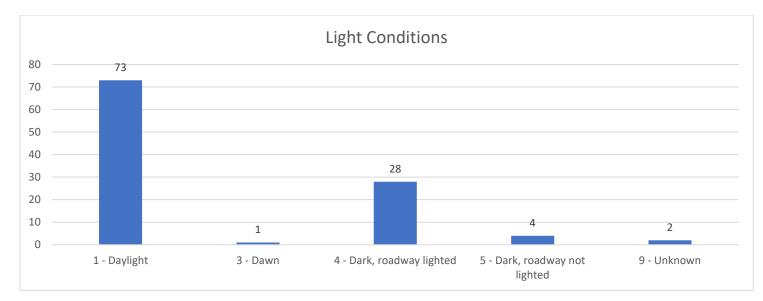

|                      |                    | Μ                 | 01/31/24 0149                                    | 500 MAIN ST       | AMES, IA           |
| <b>92</b><br>FAILURE             |                      | <b>B</b><br>PEAR-N |                   | <b>01/31/24 0144</b><br>NY ARR(SERIOUS)          | 219 S 5TH ST      | AMES, IA           |
| <b>93</b><br>CONTROI<br>DRUG ST/ |                      |                    | NCE VIOLA         | -                                                | 2611 LUTHER DR    | AMES, IA           |
| 94<br>ANIMAL I                   |                      | CT - DE            | ATH OR S          | <b>01/31/24 2244</b><br>ERIOUS INJURY            | 4532 STEINBECK ST | AMES, IA           |

ANIMAL NEGLECT W/INJURY



#### **TRAFFIC ANALYSIS**



























#### **CITATION DETAILS**

| TIME  | DATE     | AGE | VIOLATION                                                           | SEX | RACE |
|-------|----------|-----|---------------------------------------------------------------------|-----|------|
| 16:08 | 1/1/2024 | 32  | SPEEDING 55 OR UND ZONE (1 THRU 5 OVER) actual speed 46 mph in s 25 | F   | В    |
| 00:49 | 1/1/2024 | 17  | SPEEDING 55 OR UND ZONE (1 THRU 5 OVER)                             | F   | W    |
| 19:19 | 1/2/2024 | 27  | SPEEDING 55 OR UND ZONE (1 THRU 5 OVER)                             | F   | W    |
| 16:38 | 1/2/2024 | 23  | SPEEDING 55 OR UND ZONE (1 THRU 5 OVER) 41mph in a 25mph zone       | М   | W    |
| 21:33 | 1/2/2024 | 20  | FAILURE TO PROVIDE PROOF OF FINANCIAL LIABILITY