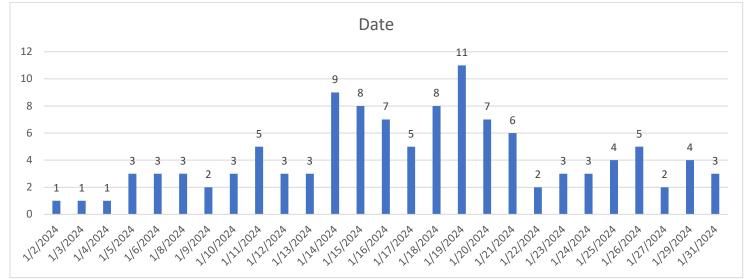

|                      |                    | Μ                 | 01/31/24 0149                                    | 500 MAIN ST       | AMES, IA           |
| <b>92</b><br>FAILURE             |                      | <b>B</b><br>PEAR-N |                   | <b>01/31/24 0144</b><br>NY ARR(SERIOUS)          | 219 S 5TH ST      | AMES, IA           |
| <b>93</b><br>CONTROI<br>DRUG ST/ |                      |                    | NCE VIOLA         | -                                                | 2611 LUTHER DR    | AMES, IA           |
| 94<br>ANIMAL I                   |                      | CT - DE            | ATH OR S          | <b>01/31/24 2244</b><br>ERIOUS INJURY            | 4532 STEINBECK ST | AMES, IA           |

ANIMAL NEGLECT W/INJURY



#### **TRAFFIC ANALYSIS**



























#### **CITATION DETAILS**

| TIME  | DATE     | AGE | VIOLATION                                                           | SEX | RACE |
|-------|----------|-----|---------------------------------------------------------------------|-----|------|
| 16:08 | 1/1/2024 | 32  | SPEEDING 55 OR UND ZONE (1 THRU 5 OVER) actual speed 46 mph in s 25 | F   | В    |
| 00:49 | 1/1/2024 | 17  | SPEEDING 55 OR UND ZONE (1 THRU 5 OVER)                             | F   | W    |
| 19:19 | 1/2/2024 | 27  | SPEEDING 55 OR UND ZONE (1 THRU 5 OVER)                             | F   | W    |
| 16:38 | 1/2/2024 | 23  | SPEEDING 55 OR UND ZONE (1 THRU 5 OVER) 41mph in a 25mph zone       | М   | W    |
| 21:33 | 1/2/2024 | 20  | FAILURE TO PROVIDE PROOF OF FINANCIAL LIABILITY