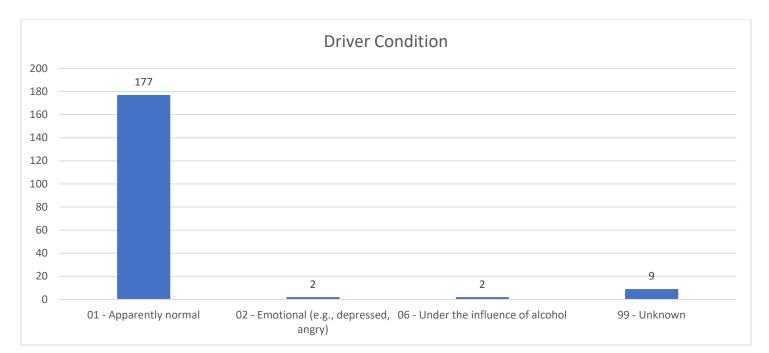

|                    | Μ                 | 01/31/24 0149                                    | 500 MAIN ST       | AMES, IA           |
| <b>92</b><br>FAILURE             |                      | <b>B</b><br>PEAR-N |                   | <b>01/31/24 0144</b><br>NY ARR(SERIOUS)          | 219 S 5TH ST      | AMES, IA           |
| <b>93</b><br>CONTROI<br>DRUG ST/ |                      |                    | NCE VIOLA         | -                                                | 2611 LUTHER DR    | AMES, IA           |
| 94<br>ANIMAL I                   |                      | CT - DE            | ATH OR S          | <b>01/31/24 2244</b><br>ERIOUS INJURY            | 4532 STEINBECK ST | AMES, IA           |

ANIMAL NEGLECT W/INJURY



#### **TRAFFIC ANALYSIS**



























#### **CITATION DETAILS**

| TIME  | DATE     | AGE | VIOLATION                                                           | SEX | RACE |
|-------|----------|-----|---------------------------------------------------------------------|-----|------|
| 16:08 | 1/1/2024 | 32  | SPEEDING 55 OR UND ZONE (1 THRU 5 OVER) actual speed 46 mph in s 25 | F   | В    |
| 00:49 | 1/1/2024 | 17  | SPEEDING 55 OR UND ZONE (1 THRU 5 OVER)                             | F   | W    |
| 19:19 | 1/2/2024 | 27  | SPEEDING 55 OR UND ZONE (1 THRU 5 OVER)                             | F   | W    |
| 16:38 | 1/2/2024 | 23  | SPEEDING 55 OR UND ZONE (1 THRU 5 OVER) 41mph in a 25mph zone       | М   | W    |
| 21:33 | 1/2/2024 | 20  | FAILURE TO PROVIDE PROOF OF FINANCIAL LIABILITY                     | М   |