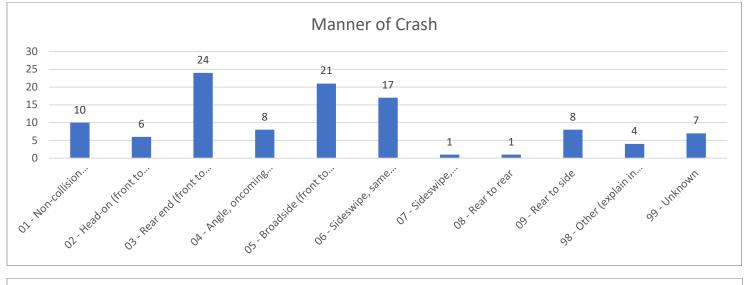

\$609,400 Total Estimated Damage

**January Training**: All officers completed resiliency training. All officers attended their annual shift meetings which included training on sexual assault investigations and electronic search warrants. Several command officers attended training focused on supporting officer wellness. One officer attended the City's "Excellence Through People" training. Two officers attended a critical incident debrief symposium. Two officers attended, "Finding the Leader in You."