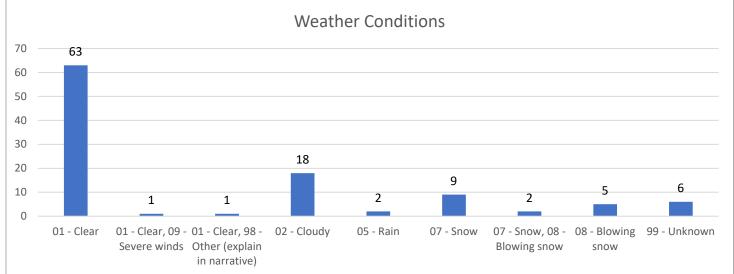

\$609,400 Total Estimated Damage

**January Training**: All officers completed resiliency training. All officers attended their annual shift meetings which included training on sexual assault investigations and electronic search warrants. Several command officers attended training focused on supporting officer wellness. One officer attended the City's "Excellence Through People" training. Two officers attended a critical incident debrief symposium. Two officers attended, "Finding the Leader in You."