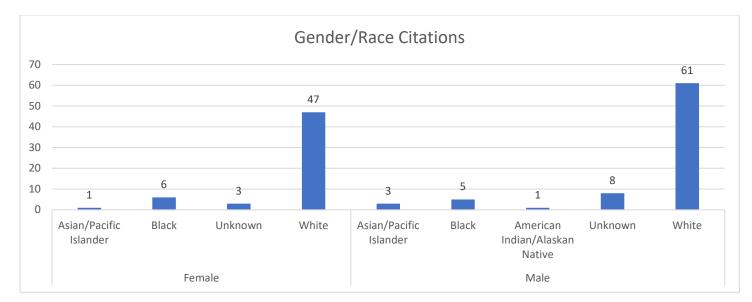

# AMES POLICE DEPARTMENT MONTHLY ACTIVITY REPORT January 2024

SUMMARY January Calls for Service: 2,537 January Arrests/Charges: 94 January Citations: 136 January Use of Force Incidents: 7

Year to date Calls for Service: 2,537 January Accidents: 115 January Written Warnings: 100