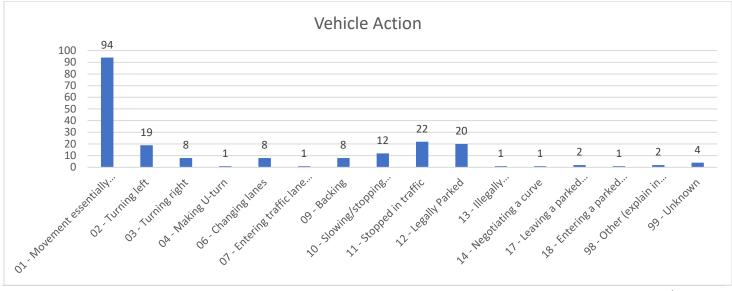

|                    | Μ                 | 01/31/24 0149                                    | 500 MAIN ST       | AMES, IA           |
| <b>92</b><br>FAILURE             |                      | <b>B</b><br>PEAR-N |                   | <b>01/31/24 0144</b><br>NY ARR(SERIOUS)          | 219 S 5TH ST      | AMES, IA           |
| <b>93</b><br>CONTROI<br>DRUG ST/ |                      |                    | NCE VIOLA         | -                                                | 2611 LUTHER DR    | AMES, IA           |
| 94<br>ANIMAL I                   |                      | CT - DE            | ATH OR S          | <b>01/31/24 2244</b><br>ERIOUS INJURY            | 4532 STEINBECK ST | AMES, IA           |

ANIMAL NEGLECT W/INJURY



#### **TRAFFIC ANALYSIS**



























#### **CITATION DETAILS**

| TIME  | DATE     | AGE | VIOLATION                                                           | SEX | RACE |
|-------|----------|-----|---------------------------------------------------------------------|-----|------|
| 16:08 | 1/1/2024 | 32  | SPEEDING 55 OR UND ZONE (1 THRU 5 OVER) actual speed 46 mph in s 25 | F   | В    |
| 00:49 | 1/1/2024 | 17  | SPEEDING 55 OR UND ZONE (1 THRU 5 OVER)                             | F   | W    |
| 19:19 | 1/2/2024 | 27  | SPEEDING 55 OR UND ZONE (1 THRU 5 OVER)                             | F   | W    |
| 16:38 | 1/2/2024 | 23  | SPEEDING 55 OR UND ZONE (1 THRU 5 OVER) 41mph in a 25mph zone       | М   | W    |
| 21:33 | 1/2/2024 | 20  | FAILURE TO PROVIDE PROOF OF FINANCIAL LIABILITY                     | М   | W