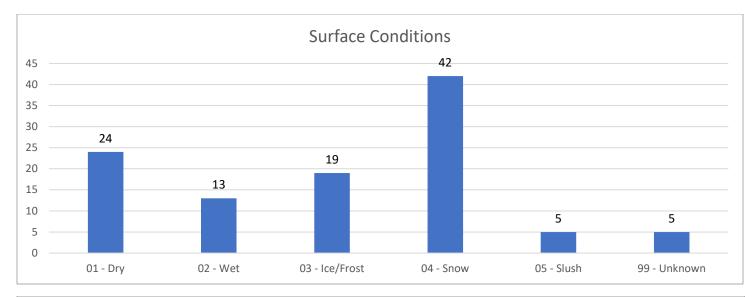

\$609,400 Total Estimated Damage

**January Training**: All officers completed resiliency training. All officers attended their annual shift meetings which included training on sexual assault investigations and electronic search warrants. Several command officers attended training focused on supporting officer wellness. One officer attended the City's "Excellence Through People" training. Two officers attended a critical incident debrief symposium. Two officers attended, "Finding the Leader in You."