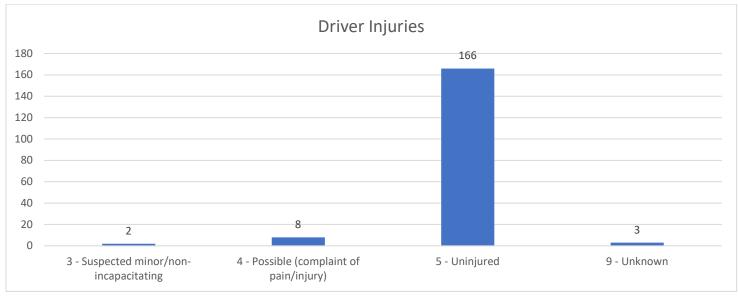

|                    | Μ                 | 01/31/24 0149                                    | 500 MAIN ST       | AMES, IA           |
| <b>92</b><br>FAILURE             |                      | <b>B</b><br>PEAR-N |                   | <b>01/31/24 0144</b><br>NY ARR(SERIOUS)          | 219 S 5TH ST      | AMES, IA           |
| <b>93</b><br>CONTROI<br>DRUG ST/ |                      |                    | NCE VIOLA         | -                                                | 2611 LUTHER DR    | AMES, IA           |
| 94<br>ANIMAL I                   |                      | CT - DE            | ATH OR S          | <b>01/31/24 2244</b><br>ERIOUS INJURY            | 4532 STEINBECK ST | AMES, IA           |

ANIMAL NEGLECT W/INJURY



#### **TRAFFIC ANALYSIS**



























#### **CITATION DETAILS**

| TIME  | DATE     | AGE | VIOLATION                                                           | SEX | RACE |
|-------|----------|-----|---------------------------------------------------------------------|-----|------|
| 16:08 | 1/1/2024 | 32  | SPEEDING 55 OR UND ZONE (1 THRU 5 OVER) actual speed 46 mph in s 25 | F   | В    |
| 00:49 | 1/1/2024 | 17  | SPEEDING 55 OR UND ZONE (1 THRU 5 OVER)                             | F   | W    |
| 19:19 | 1/2/2024 | 27  | SPEEDING 55 OR UND ZONE (1 THRU 5 OVER)                             | F   | W    |
| 16:38 | 1/2/2024 | 23  | SPEEDING 55 OR UND ZONE (1 THRU 5 OVER) 41mph in a 25mph zone       | М   | W    |
| 21:33 | 1/2/2024 | 20  | FAILURE TO PROVIDE PROOF OF FINANCIAL LIABILITY                     | М   | W