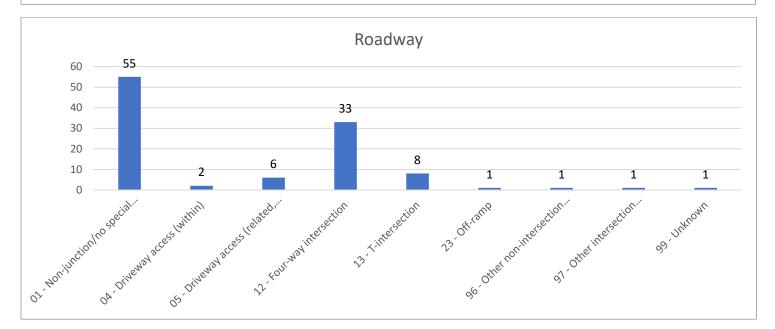

\$609,400 Total Estimated Damage

**January Training**: All officers completed resiliency training. All officers attended their annual shift meetings which included training on sexual assault investigations and electronic search warrants. Several command officers attended training focused on supporting officer wellness. One officer attended the City's "Excellence Through People" training. Two officers attended a critical incident debrief symposium. Two officers attended, "Finding the Leader in You."