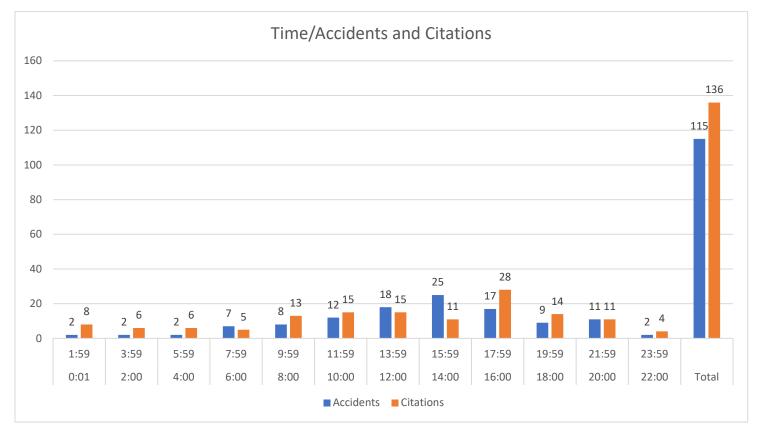

|                      |                    | Μ                 | 01/31/24 0149                                    | 500 MAIN ST       | AMES, IA           |
| <b>92</b><br>FAILURE             |                      | <b>B</b><br>PEAR-N |                   | <b>01/31/24 0144</b><br>NY ARR(SERIOUS)          | 219 S 5TH ST      | AMES, IA           |
| <b>93</b><br>CONTROI<br>DRUG ST/ |                      |                    | NCE VIOLA         | -                                                | 2611 LUTHER DR    | AMES, IA           |
| 94<br>ANIMAL I                   |                      | CT - DE            | ATH OR S          | <b>01/31/24 2244</b><br>ERIOUS INJURY            | 4532 STEINBECK ST | AMES, IA           |

ANIMAL NEGLECT W/INJURY



#### **TRAFFIC ANALYSIS**



























#### **CITATION DETAILS**

| TIME  | DATE     | AGE | VIOLATION                                                           | SEX | RACE |
|-------|----------|-----|---------------------------------------------------------------------|-----|------|
| 16:08 | 1/1/2024 | 32  | SPEEDING 55 OR UND ZONE (1 THRU 5 OVER) actual speed 46 mph in s 25 | F   | В    |
| 00:49 | 1/1/2024 | 17  | SPEEDING 55 OR UND ZONE (1 THRU 5 OVER)                             | F   | W    |
| 19:19 | 1/2/2024 | 27  | SPEEDING 55 OR UND ZONE (1 THRU 5 OVER)                             | F   | W    |
| 16:38 | 1/2/2024 | 23  | SPEEDING 55 OR UND ZONE (1 THRU 5 OVER) 41mph in a 25mph zone       | М   | W    |
| 21:33 | 1/2/2024 | 20  | FAILURE TO PROVIDE PROOF OF FINANCIAL LIABILITY