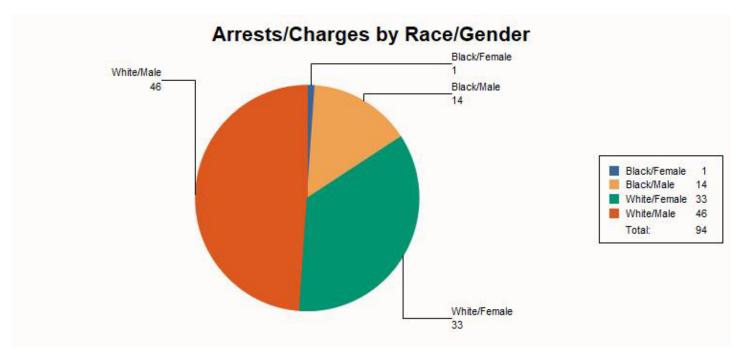

#### 2 | Page

\*A note on arrests and charges. There is a difference between a discretionary and non-discretionary arrest. Nondiscretionary arrests involve incidents when the officer has no choice but to make an arrest. Examples include, but not limited to; Driving While Barred, Driving While Revoked, Driving While Suspended, Warrant Arrests, Contempt of Court, Failure to Appear, Probation/Parole Violations, Domestic Assaults, and Theft calls when a private business wants to file charges on offenses such as shoplifting. Other cases are incidents where there is a victim, and we have victim focused investigations allowing them voice in the decision-making process. In all cases, an officer must establish probable cause to make an arrest.

| ARREST/CH                           | IARGE                | S INFO             | RMATION        | l (Note, the                  | e followi | ing are both physical arrests and release o          | n citation)                 |
|-------------------------------------|----------------------|--------------------|----------------|-------------------------------|-----------|------------------------------------------------------|-----------------------------|
| Charge<br>1<br>PERSON S<br>CONTRIBU | 36<br>Hall N         | W<br>NOT SEI       | M<br>LL/GIVE T | Date<br>01/01/24<br>OBACCO TO |           | Location of Arrest<br>4713 TORONTO ST<br>RAGE        | <u>Hometown</u><br>AMES, IA |
| <b>2</b><br>DRIVING U               | <b>40</b><br>JNDER   |                    | F<br>NSION     | 01/01/24                      | 1029      | 2099 SE 16TH ST/S DAYTON AVE                         | COLO, IA                    |
|                                     |                      |                    | OF NO-C        | ONTACT O                      | R PROTE   | 700 SOUTH DAKOTA AVE<br>ECTIVE ORDER<br>ECTIVE ORDER | AMES, IA                    |
| <b>4</b><br>PUBLIC IN               | <b>39</b><br>TOXIC/  | W<br>ATION         | F              | 01/01/24                      | 0320      | 100 MAIN ST                                          | AMES, IA                    |
| <b>5</b><br>HARASSM                 | <b>52</b><br>IENT 15 |                    |                | 01/02/24<br>OTHER OFF         |           | 115 5TH ST                                           | AMES, IA                    |
| <b>6</b><br>PUBLIC IN               | <b>34</b><br>TOXIC/  |                    | Μ              | 01/02/24                      | 2045      | 104 DUFF AVE                                         | CEDAR RAPIDS, IA            |
| <b>7</b><br>PROBATIC                | <b>40</b><br>DN VIO  | <b>B</b><br>LATION | M              | 01/02/24                      | 0120      | 225 S KELLOGG AVE                                    | AMES, IA                    |
| <b>8</b><br>Contemf                 | <b>20</b><br>PT-VIOI | <b>W</b><br>LATION |                |                               |           | 1539 S DUFF AVE/S 16TH ST<br>ECTIVE ORDER            | AMES, IA                    |
| <b>9</b><br>ARREST W                | <b>45</b><br>/ARRAI  | W<br>NT            | Μ              | 01/03/24                      | 2229      | 1018 LINCOLN WAY                                     | AMES, IA                    |
| <b>10</b><br>CONTROL<br>DRUG STA    |                      |                    |                | TION                          | 0831      | 218 HOWARD AVE                                       | OELWEIN, IA                 |
| <b>11</b><br>ARREST W               | <b>31</b><br>/ARRAI  |                    | Μ              | 01/03/24                      | 1727      | 1315 S B AVE                                         | BOONE, IA                   |
| <b>12</b><br>CONTROL<br>DRUG STA    | LED SU               | JBSTAN             | ICE VIOLA      | TION                          | 0826      | 1315 S B AVE                                         | LINO LANKES, MN             |
| <b>13</b><br>ARREST W               |                      |                    | F              | 01/03/24                      | 1323      | 515 CLARK AVE                                        | ROCKWELL CITY, IA           |
| <b>14</b><br>THEFT 4TI              |                      |                    |                | • •                           | 0830      | 320 S DUFF AVE                                       | AMES, IA                    |