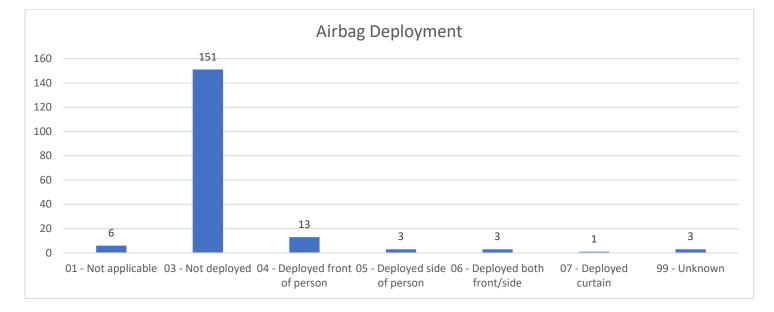

|                    | Μ                 | 01/31/24 0149                                    | 500 MAIN ST       | AMES, IA           |
| <b>92</b><br>FAILURE             |                      | <b>B</b><br>PEAR-N |                   | <b>01/31/24 0144</b><br>NY ARR(SERIOUS)          | 219 S 5TH ST      | AMES, IA           |
| <b>93</b><br>CONTROI<br>DRUG ST/ |                      |                    | NCE VIOLA         | -                                                | 2611 LUTHER DR    | AMES, IA           |
| 94<br>ANIMAL I                   |                      | CT - DE            | ATH OR S          | <b>01/31/24 2244</b><br>ERIOUS INJURY            | 4532 STEINBECK ST | AMES, IA           |

ANIMAL NEGLECT W/INJURY



#### **TRAFFIC ANALYSIS**



























#### **CITATION DETAILS**

| TIME  | DATE     | AGE | VIOLATION                                                           | SEX | RACE |
|-------|----------|-----|---------------------------------------------------------------------|-----|------|
| 16:08 | 1/1/2024 | 32  | SPEEDING 55 OR UND ZONE (1 THRU 5 OVER) actual speed 46 mph in s 25 | F   | В    |
| 00:49 | 1/1/2024 | 17  | SPEEDING 55 OR UND ZONE (1 THRU 5 OVER)                             | F   | W    |
| 19:19 | 1/2/2024 | 27  | SPEEDING 55 OR UND ZONE (1 THRU 5 OVER)                             | F   | W    |
| 16:38 | 1/2/2024 | 23  | SPEEDING 55 OR UND ZONE (1 THRU 5 OVER) 41mph in a 25mph zone       | М   | W    |
| 21:33 | 1/2/2024 | 20  | FAILURE TO PROVIDE PROOF OF FINANCIAL LIABILITY                     | М