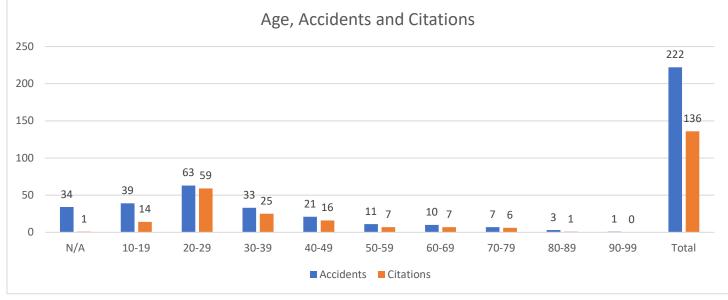

# AMES POLICE DEPARTMENT MONTHLY ACTIVITY REPORT January 2024

SUMMARY January Calls for Service: 2,537 January Arrests/Charges: 94 January Citations: 136 January Use of Force Incidents: 7

Year to date Calls for Service: 2,537 January Accidents: 115 January Written Warnings: 100