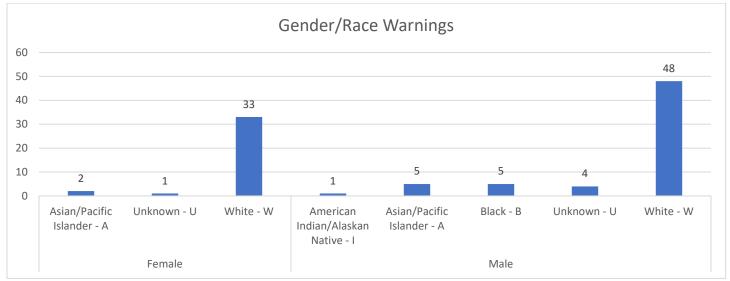

# AMES POLICE DEPARTMENT MONTHLY ACTIVITY REPORT January 2024

SUMMARY January Calls for Service: 2,537 January Arrests/Charges: 94 January Citations: 136 January Use of Force Incidents: 7

Year to date Calls for Service: 2,537 January Accidents: 115 January Written Warnings: 100