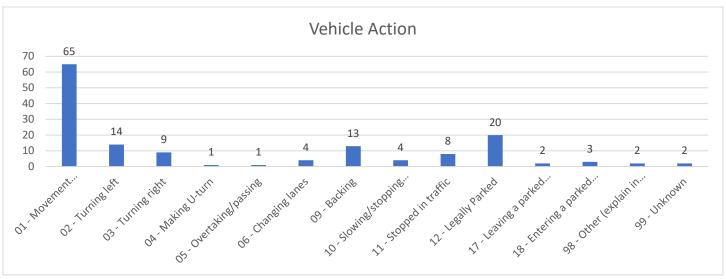

| 111 DUFF AVE                         | AMES, IA   |
|                                                                                           | CURITY AGAINST LIABILITY<br>LIC OFFICIALS AND EMPLOYE<br>REGISTRATION            | <b>1137 6TH ST</b> ES                | ANKENY, IA |
| <b>122 21 W</b> ARREST WARRANT                                                            | M 02/28/24 0256                                                                  | 313 STANTON AVE                      | AMES, IA   |
|                                                                                           | M 02/28/24 1655 AL PENALTIES ON OF PRESCRIPTION DRUG F NCE VIOLATION - METH >5GN |                                      | AMES, IA   |



#### **TRAFFIC ANALYSIS**



























#### **CITATION DETAILS**

| TIME  | DATE     | AGE | VIOLATION                                                       | SEX | RACE |
|-------|----------|-----|-----------------------------------------------------------------|-----|------|
| 08:26 | 2/1/2024 | 16  | FAILURE TO MAINTAIN CONTROL                                     | F   | W    |
| 00:00 | 2/1/2024 | 19  | SPEEDING 55 OR UND ZONE (16 THRU 20 OVER)                       | F   | W    |
| 09:59 | 2/2/2024 | 20  | USE ELECTRONIC COMMUNICATION DEVICE - AGE 18 OR ABOVE           | F   | U    |
| 10:19 | 2/2/2024 | 34  | USE ELECTRONIC COMMUNICATION DEVICE - AGE 18 OR ABOVE           | М   | U    |
| 10:53 | 2/2/2024 | 31  | FAILURE TO USE SEAT BELT                                        | М   | W    |
| 11:28 | 2/2/2024 | 27