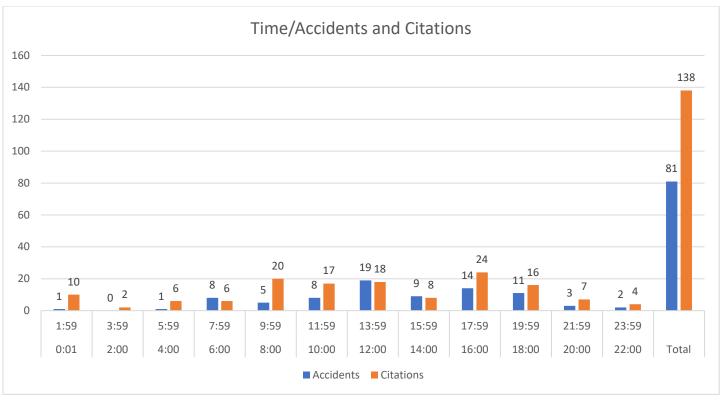

#### **SUMMARY**

February Calls for Service: 2,500

February Arrests/Charges: 123

February Citations: 138

February Use of Force Incidents: 10

Year to date Calls for Service: 5,037

February Accidents: 81

February Written Warnings: 106