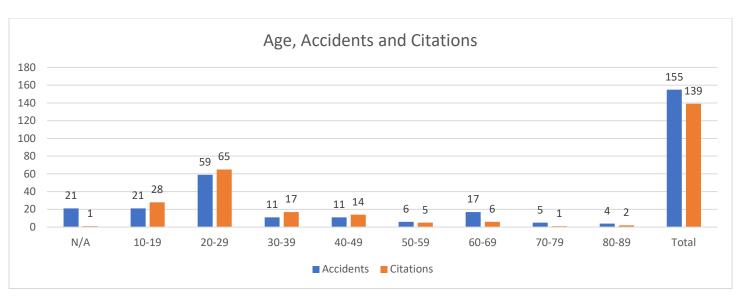

| 111 DUFF AVE                         | AMES, IA   |
|                                                                                           | CURITY AGAINST LIABILITY<br>LIC OFFICIALS AND EMPLOYE<br>REGISTRATION            | <b>1137 6TH ST</b> ES                | ANKENY, IA |
| <b>122 21 W</b> ARREST WARRANT                                                            | M 02/28/24 0256                                                                  | 313 STANTON AVE                      | AMES, IA   |
|                                                                                           | M 02/28/24 1655 AL PENALTIES ON OF PRESCRIPTION DRUG F NCE VIOLATION - METH >5GN |                                      | AMES, IA   |



#### **TRAFFIC ANALYSIS**



























#### **CITATION DETAILS**

| TIME  | DATE     | AGE | VIOLATION                                                       | SEX | RACE |
|-------|----------|-----|-----------------------------------------------------------------|-----|------|
| 08:26 | 2/1/2024 | 16  | FAILURE TO MAINTAIN CONTROL                                     | F   | W    |
| 00:00 | 2/1/2024 | 19  | SPEEDING 55 OR UND ZONE (16 THRU 20 OVER)                       | F   | W    |
| 09:59 | 2/2/2024 | 20  | USE ELECTRONIC COMMUNICATION DEVICE - AGE 18 OR ABOVE           | F   | U    |
| 10:19 | 2/2/2024 | 34  | USE ELECTRONIC COMMUNICATION DEVICE - AGE 18 OR ABOVE           | М   | U    |
| 10:53 | 2/2/2024 | 31  | FAILURE TO USE SEAT BELT                                        | М   | W    |
| 11:28 | 2/2/2024 | 27  | SP