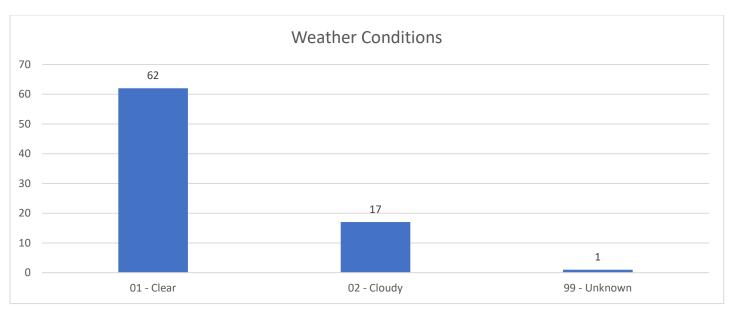

#### **SUMMARY**

February Calls for Service: 2,500

February Arrests/Charges: 123

February Citations: 138

February Use of Force Incidents: 10

Year to date Calls for Service: 5,037

February Accidents: 81

February Written Warnings: 106