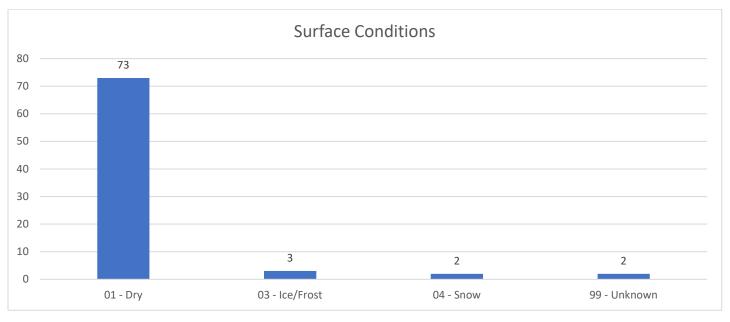

#### **SUMMARY**

February Calls for Service: 2,500

February Arrests/Charges: 123

February Citations: 138

February Use of Force Incidents: 10

Year to date Calls for Service: 5,037

February Accidents: 81

February Written Warnings: 106