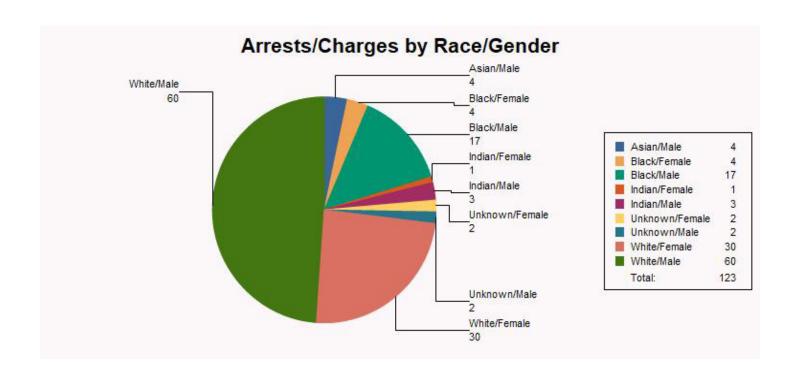

#### **SUMMARY**

February Calls for Service: 2,500

February Arrests/Charges: 123

February Citations: 138

February Use of Force Incidents: 10

Year to date Calls for Service: 5,037

February Accidents: 81

February Written Warnings: 106