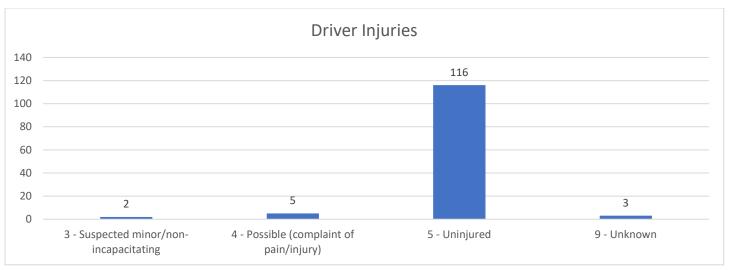

| 111 DUFF AVE                         | AMES, IA   |
|                                                                                           | CURITY AGAINST LIABILITY<br>LIC OFFICIALS AND EMPLOYE<br>REGISTRATION            | <b>1137 6TH ST</b> ES                | ANKENY, IA |
| <b>122 21 W</b> ARREST WARRANT                                                            | M 02/28/24 0256                                                                  | 313 STANTON AVE                      | AMES, IA   |
|                                                                                           | M 02/28/24 1655 AL PENALTIES ON OF PRESCRIPTION DRUG F NCE VIOLATION - METH >5GN |                                      | AMES, IA   |



#### **TRAFFIC ANALYSIS**



























#### **CITATION DETAILS**

| TIME  | DATE     | AGE | VIOLATION                                                       | SEX | RACE |
|-------|----------|-----|-----------------------------------------------------------------|-----|------|
| 08:26 | 2/1/2024 | 16  | FAILURE TO MAINTAIN CONTROL                                     | F   | W    |
| 00:00 | 2/1/2024 | 19  | SPEEDING 55 OR UND ZONE (16 THRU 20 OVER)                       | F   | W    |
| 09:59 | 2/2/2024 | 20  | USE ELECTRONIC COMMUNICATION DEVICE - AGE 18 OR ABOVE           | F   | U    |
| 10:19 | 2/2/2024 | 34  | USE ELECTRONIC COMMUNICATION DEVICE - AGE 18 OR ABOVE           | М   | U    |
| 10:53 | 2/2/2024 | 31  | FAILURE TO USE SEAT BELT                                        | М   | W    |
| 11:28 | 2/2/2024 | 27