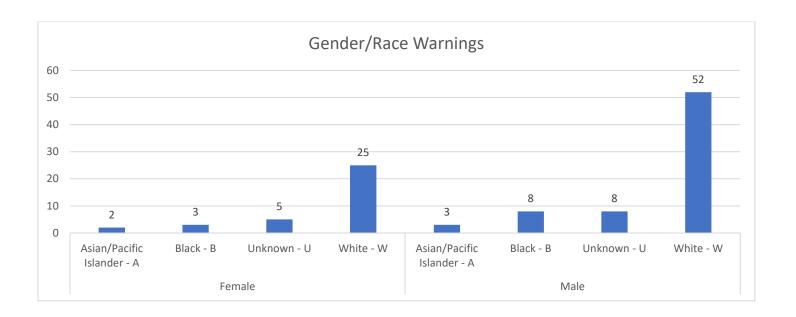

| F | W |
| 09:04 | 2/26/2024 | 19 | FAILURE TO USE SEAT BELT                                   | F | W |
| 09:28 | 2/26/2024 | 21 | SPEED (1-5 OVER POSTED SPEED)                              | F | W |
| 09:45 | 2/26/2024 | 20 | SPEED (1-5 OVER POSTED SPEED) 44 in 30 zone                | М | U |
| 10:04 | 2/26/2024 | 25 | OPERATING NON-REGISTERED VEHICLE                           | М | W |
| 17:26 | 2/26/2024 | 27 | OPERATING NON-REGISTERED VEHICLE                           | F | W |
| 17:26 | 2/26/2024 | 27 | FAILURE TO PROVIDE PROOF OF FINANCIAL LIABILITY            | F | W |
| 19:25 | 2/27/2024 | 50 | OPERATING NON-REGISTERED VEHICLE                           | F | W |
| 17:35 | 2/28/2024 | 69 | FAIL TO YIELD UPON ENTERING THROUGH HIGHWAY                | F | W |