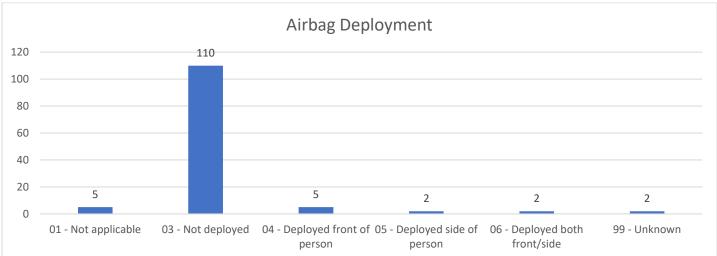

| 111 DUFF AVE                         | AMES, IA   |
|                                                                                           | CURITY AGAINST LIABILITY<br>LIC OFFICIALS AND EMPLOYE<br>REGISTRATION            | <b>1137 6TH ST</b> ES                | ANKENY, IA |
| <b>122 21 W</b> ARREST WARRANT                                                            | M 02/28/24 0256                                                                  | 313 STANTON AVE                      | AMES, IA   |
|                                                                                           | M 02/28/24 1655 AL PENALTIES ON OF PRESCRIPTION DRUG F NCE VIOLATION - METH >5GN |                                      | AMES, IA   |



#### **TRAFFIC ANALYSIS**



























#### **CITATION DETAILS**

| TIME  | DATE     | AGE | VIOLATION                                                       | SEX | RACE |
|-------|----------|-----|-----------------------------------------------------------------|-----|------|
| 08:26 | 2/1/2024 | 16  | FAILURE TO MAINTAIN CONTROL                                     | F   | W    |
| 00:00 | 2/1/2024 | 19  | SPEEDING 55 OR UND ZONE (16 THRU 20 OVER)                       | F   | W    |
| 09:59 | 2/2/2024 | 20  | USE ELECTRONIC COMMUNICATION DEVICE - AGE 18 OR ABOVE           | F   | U    |
| 10:19 | 2/2/2024 | 34  | USE ELECTRONIC COMMUNICATION DEVICE - AGE 18 OR ABOVE           | М   | U    |
| 10:53 | 2/2/2024 | 31  | FAILURE TO USE SEAT BELT                                        | М   | W    |
| 11:28 | 2/2/2024