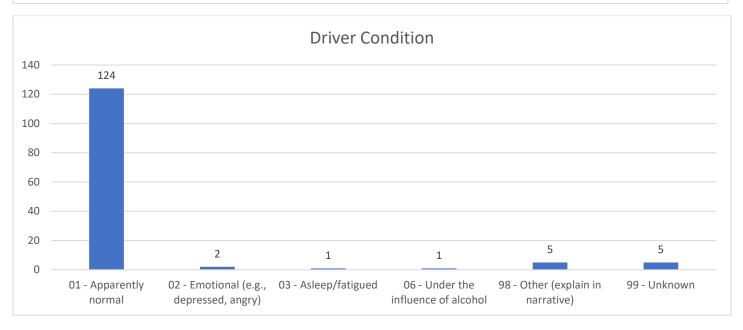

| 111 DUFF AVE                         | AMES, IA   |
|                                                                                           | CURITY AGAINST LIABILITY<br>LIC OFFICIALS AND EMPLOYE<br>REGISTRATION            | <b>1137 6TH ST</b> ES                | ANKENY, IA |
| <b>122 21 W</b> ARREST WARRANT                                                            | M 02/28/24 0256                                                                  | 313 STANTON AVE                      | AMES, IA   |
|                                                                                           | M 02/28/24 1655 AL PENALTIES ON OF PRESCRIPTION DRUG F NCE VIOLATION - METH >5GN |                                      | AMES, IA   |



#### **TRAFFIC ANALYSIS**



























#### **CITATION DETAILS**

| TIME  | DATE     | AGE | VIOLATION                                                       | SEX | RACE |
|-------|----------|-----|-----------------------------------------------------------------|-----|------|
| 08:26 | 2/1/2024 | 16  | FAILURE TO MAINTAIN CONTROL                                     | F   | W    |
| 00:00 | 2/1/2024 | 19  | SPEEDING 55 OR UND ZONE (16 THRU 20 OVER)                       | F   | W    |
| 09:59 | 2/2/2024 | 20  | USE ELECTRONIC COMMUNICATION DEVICE - AGE 18 OR ABOVE           | F   | U    |
| 10:19 | 2/2/2024 | 34  | USE ELECTRONIC COMMUNICATION DEVICE - AGE 18 OR ABOVE           | М   | U    |
| 10:53 | 2/2/2024 | 31  | FAILURE TO USE SEAT BELT                                        | М   | W    |
| 11:28 | 2/2/2024 |