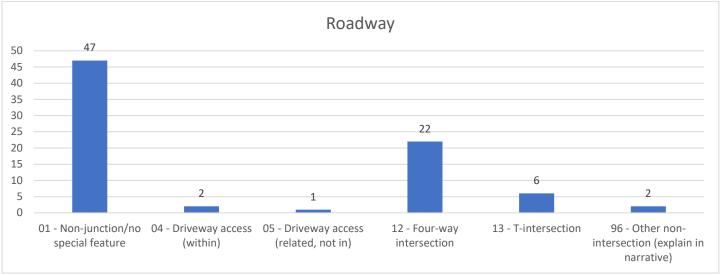

#### **SUMMARY**

February Calls for Service: 2,500

February Arrests/Charges: 123

February Citations: 138

February Use of Force Incidents: 10

Year to date Calls for Service: 5,037

February Accidents: 81

February Written Warnings: 106