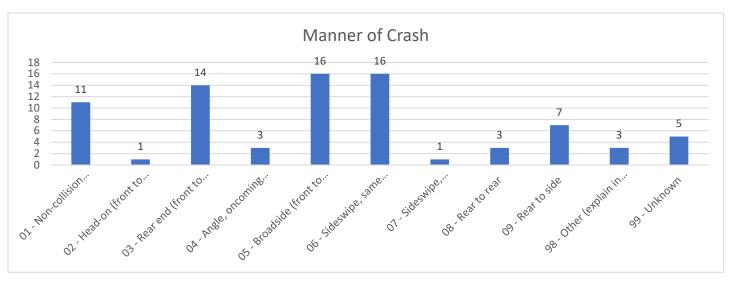

#### **SUMMARY**

February Calls for Service: 2,500

February Arrests/Charges: 123

February Citations: 138

February Use of Force Incidents: 10

Year to date Calls for Service: 5,037

February Accidents: 81

February Written Warnings: 106