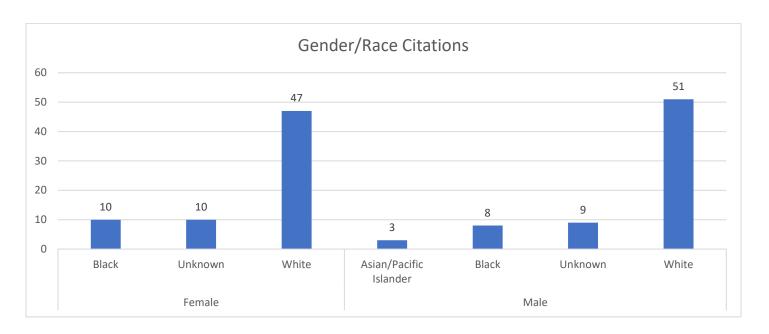

| F | W |
| 09:04 | 2/26/2024 | 19 | FAILURE TO USE SEAT BELT                                   | F | W |
| 09:28 | 2/26/2024 | 21 | SPEED (1-5 OVER POSTED SPEED)                              | F | W |
| 09:45 | 2/26/2024 | 20 | SPEED (1-5 OVER POSTED SPEED) 44 in 30 zone                | М | U |
| 10:04 | 2/26/2024 | 25 | OPERATING NON-REGISTERED VEHICLE                           | М | W |
| 17:26 | 2/26/2024 | 27 | OPERATING NON-REGISTERED VEHICLE                           | F | W |
| 17:26 | 2/26/2024 | 27 | FAILURE TO PROVIDE PROOF OF FINANCIAL LIABILITY            | F | W |
| 19:25 | 2/27/2024 | 50 | OPERATING NON-REGISTERED VEHICLE                           | F | W |
| 17:35 | 2/28/2024 | 69 | FAIL TO YIELD UPON ENTERING THROUGH HIGHWAY                | F | W |