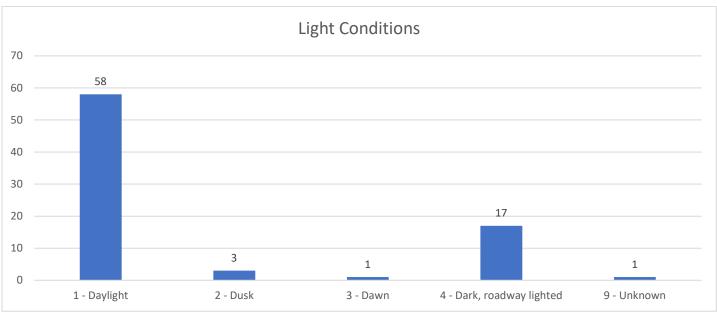

#### **SUMMARY**

February Calls for Service: 2,500

February Arrests/Charges: 123

February Citations: 138

February Use of Force Incidents: 10

Year to date Calls for Service: 5,037

February Accidents: 81

February Written Warnings: 106