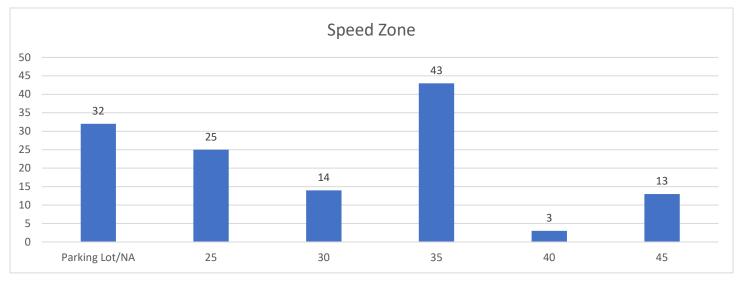

| 111 DUFF AVE                         | AMES, IA   |
|                                                                                           | CURITY AGAINST LIABILITY<br>LIC OFFICIALS AND EMPLOYE<br>REGISTRATION            | <b>1137 6TH ST</b> ES                | ANKENY, IA |
| <b>122 21 W</b> ARREST WARRANT                                                            | M 02/28/24 0256                                                                  | 313 STANTON AVE                      | AMES, IA   |
|                                                                                           | M 02/28/24 1655 AL PENALTIES ON OF PRESCRIPTION DRUG F NCE VIOLATION - METH >5GN |                                      | AMES, IA   |



#### **TRAFFIC ANALYSIS**



























#### **CITATION DETAILS**

| TIME  | DATE     | AGE | VIOLATION                                                       | SEX | RACE |
|-------|----------|-----|-----------------------------------------------------------------|-----|------|
| 08:26 | 2/1/2024 | 16  | FAILURE TO MAINTAIN CONTROL                                     | F   | W    |
| 00:00 | 2/1/2024 | 19  | SPEEDING 55 OR UND ZONE (16 THRU 20 OVER)                       | F   | W    |
| 09:59 | 2/2/2024 | 20  | USE ELECTRONIC COMMUNICATION DEVICE - AGE 18 OR ABOVE           | F   | U    |
| 10:19 | 2/2/2024 | 34  | USE ELECTRONIC COMMUNICATION DEVICE - AGE 18 OR ABOVE           | М   | U    |
| 10:53 | 2/2/2024 | 31  | FAILURE TO USE SEAT BELT                                        | М   | W    |
| 11:28 | 2/2/2024 | 27  |