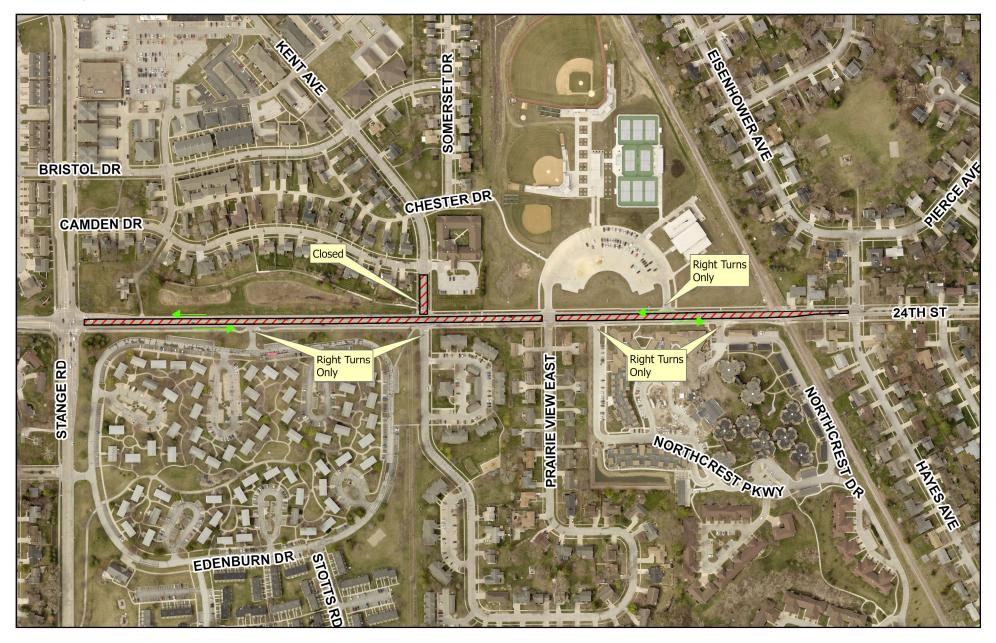

On **Wednesday, June 5<sup>th</sup>**, **the westbound traffic of 24<sup>th</sup> St will be shifted to the newly constructed lane** as Con-Struct begins the pavement removal and replacement for the center lane of 24<sup>th</sup> St from Stange Rd to Hayes Ave. Kent Ave will remain closed at 24<sup>th</sup> St. The entrance to Ames School admin offices and the adjacent Prairie View East street will remain open for left and right turns. All other entrances on to 24<sup>th</sup> St will have right turns only through the workzone. Please see the attached map for the workzone location.

## **Action Required by Residents:**

Please use alternate routes if possible. The work zone will have low speeds and narrow lanes. Allow extra travel time as **Delays Will Occur**. Residents with landscaping in the ROW, please remove all plants and objects as they may be damaged or removed by construction operations. All green areas will be restored with the project. Please review the anticipated work zone on back of this notice. This is subject to revisions as necessary but provides an idea of the project location.

Center Lane of 24th St Closed

Single Lane in Each Direction