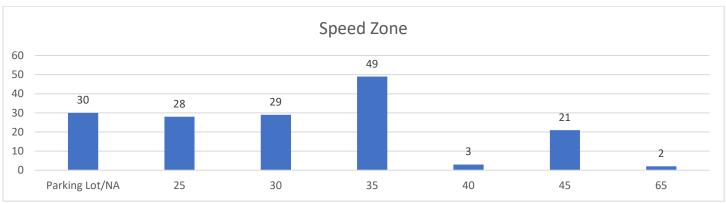

#### **TRAFFIC ANALYSIS**

# **CITATION DETAILS**

| TIME  | DATE     | AGE | VIOLATION                                 | SEX | RACE |
|-------|----------|-----|-------------------------------------------|-----|------|
| 14:04 | 4/1/2024 | 20  | TURNING AT INTERSECTION VIOLATION         | F   | U    |
| 12:08 | 4/1/2024 | 46  | FAILURE TO STOP IN ASSURED CLEAR DISTANCE | М   | W    |