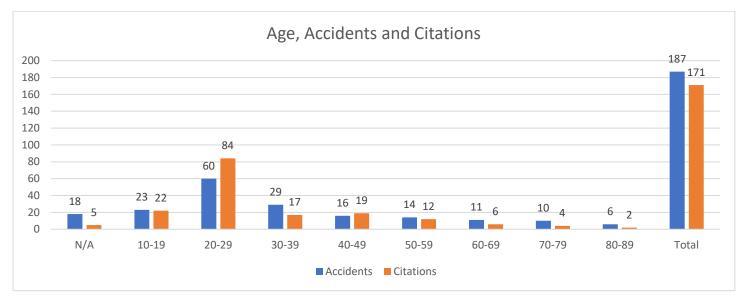

#### **SUMMARY**

April Calls for Service: 2,541 Year to date Calls for Service: 9,883

April Arrests/Charges: 118 April Accidents: 99 \$410,498 Total Estimated Damage

April Citations: 171 April Written Warnings: 128

#### **TRAFFIC ANALYSIS**

# **CITATION DETAILS**

| TIME  | DATE     | AGE | VIOLATION                                 | SEX | RACE |
|-------|----------|-----|-------------------------------------------|-----|------|
| 14:04 | 4/1/2024 | 20  | TURNING AT INTERSECTION VIOLATION         | F   | U    |
| 12:08 | 4/1/2024 | 46  | FAILURE TO STOP IN ASSURED CLEAR DISTANCE | М   | W    |