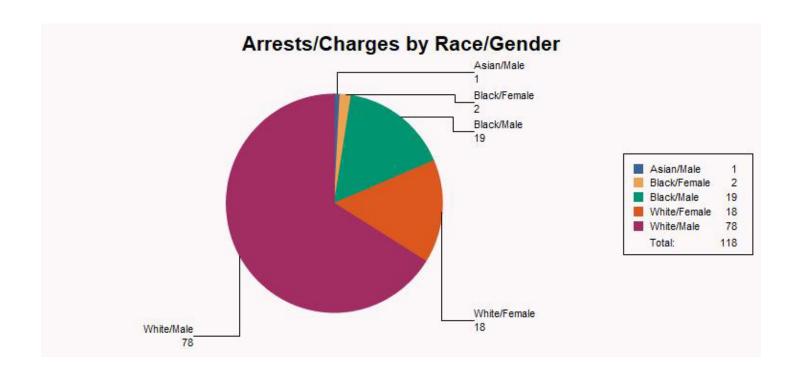

# ARREST/CHARGES INFORMATION (Note, the following are both physical arrests and release on citation)

| <u>Charge</u> | <u>Age</u> | Race  | <u>Gender</u> | Location of Arrest  | <u>Hometown</u> |
|---------------|------------|-------|---------------|---------------------|-----------------|
| 1             | 48         | W     | F             | 731 DUFF AVE/8TH ST | AMES, IA        |
| DRIVING       | UNDER      | SUSPE | NSION         |                     |                 |