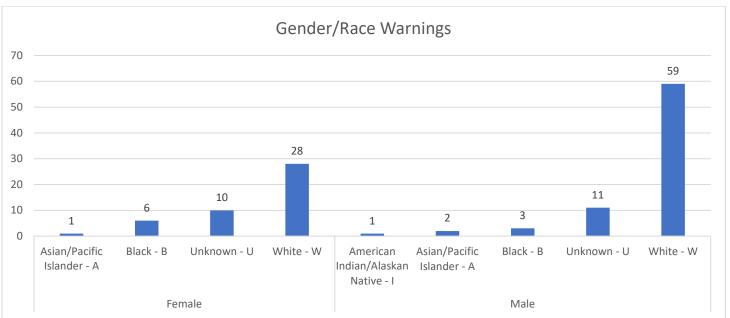

#### **SUMMARY**

April Calls for Service: 2,541 Year to date Calls for Service: 9,883

April Arrests/Charges: 118 April Accidents: 99 \$410,498 Total Estimated Damage

April Citations: 171 April Written Warnings: 128

#### **TRAFFIC ANALYSIS**

# **CITATION DETAILS**

| TIME  | DATE     | AGE | VIOLATION                                 | SEX | RACE |
|-------|----------|-----|-------------------------------------------|-----|------|
| 14:04 | 4/1/2024 | 20  | TURNING AT INTERSECTION VIOLATION         | F   | U    |
| 12:08 | 4/1/2024 | 46  | FAILURE TO STOP IN ASSURED CLEAR DISTANCE | М   | W    |