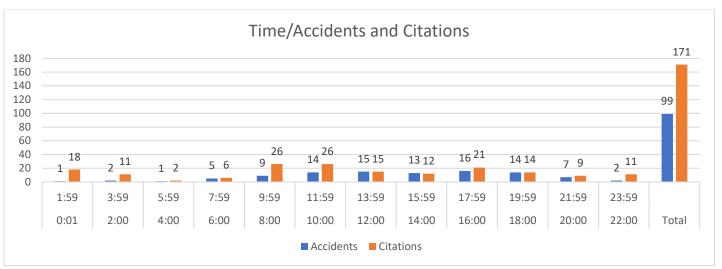

#### **SUMMARY**

April Calls for Service: 2,541 Year to date Calls for Service: 9,883

April Arrests/Charges: 118 April Accidents: 99 \$410,498 Total Estimated Damage

April Citations: 171 April Written Warnings: 128

#### **TRAFFIC ANALYSIS**