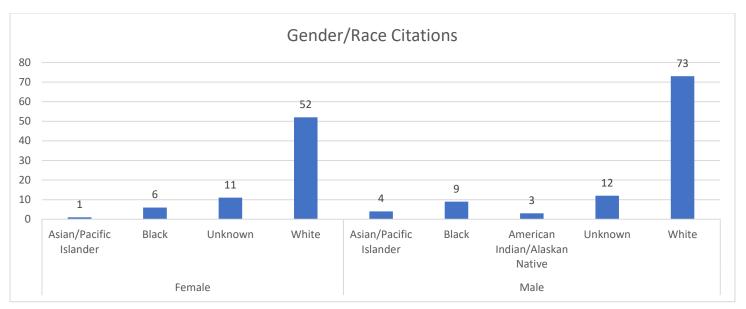

#### **SUMMARY**

April Calls for Service: 2,541 Year to date Calls for Service: 9,883

April Arrests/Charges: 118 April Accidents: 99 \$410,498 Total Estimated Damage

April Citations: 171 April Written Warnings: 128

#### **TRAFFIC ANALYSIS**

# **CITATION DETAILS**

| TIME  | DATE     | AGE | VIOLATION                                 | SEX | RACE |
|-------|----------|-----|-------------------------------------------|-----|------|
| 14:04 | 4/1/2024 | 20  | TURNING AT INTERSECTION VIOLATION         | F   | U    |
| 12:08 | 4/1/2024 | 46  | FAILURE TO STOP IN ASSURED CLEAR DISTANCE | М   | W    |