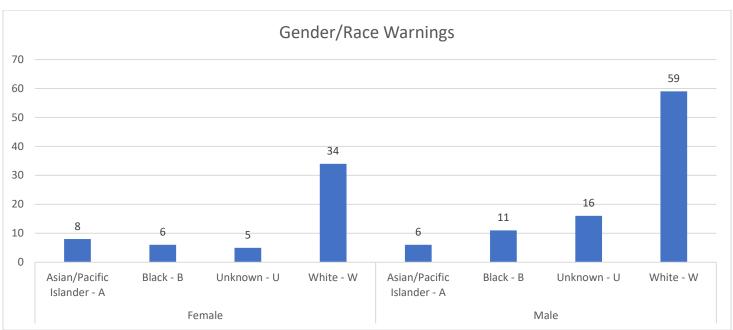

#### **SUMMARY**

September Calls for Service: 2875 Year to date Calls for Service: 23,266

September Arrests/Charges: 120 September Accidents: 95 \$528,801 Total Estimated Damage

September Citations: 191 September Written Warnings: 145

## **CITATION DETAILS**

| TIME  | DATE     |    | AGE VIOLATION                                              | SEX | RACE |
|-------|----------|----|------------------------------------------------------------|-----|------|
| 18:22 | 9/1/2024 | 22 | FAIL TO OBEY STOP SIGN AND YIELD RIGHT OF WAY              | М   | W    |
| 22:06 | 9/1/2024 | 21 | FAIL TO YIELD UPON LEFT TURN                               | М   | W    |
| 03:53 | 9/1/2024 | 25 | IMPROPER REAR LAMPS                                        | М   | U    |
| 18:13 | 9/1/2024 | 20 | FAIL TO YIELD UPON LEFT TURN                               | М   | W    |
| 10:01 | 9/2/2024 | 71 | FAIL TO YIELD UPON LEFT TURN                               | F   | W    |
| 12:37 | 9/2/2024 | 51 | DRIVERS TO EXERCISE CARE WITH PEDESTRIANS                  | F   | W    |
| 09:43 | 9/2/2024 | 19 | OPERATION WITHOUT REGISTRATION CARD OR PLATE               | М   | W    |
| 09:43 | 9/2/2024 | 19 | FAILURE TO PROVIDE PROOF OF FINANCIAL LIABILITY            | М   | W    |
| 12:16 | 9/2/2024 | 50 | OPERATION WITHOUT REGISTRATION CARD OR PLATE               | F   | W    |
| 12:16 | 9/2/2024 | 50 | FAILURE TO PROVIDE PROOF OF FINANCIAL LIABILITY            | F   | W    |
| 15:24 | 9/2/2024 | 46 | OPERATION WITHOUT REGISTRATION CARD OR PLATE               | М   | В    |
| 16:46 | 9/2/2024 | 63 | OPERATION WITHOUT REGISTRATION CARD OR PLATE               | F   | W    |
| 17:11 | 9/2/2024 | 25 | SPEEDING OVR 55 ZONE (1 THRU 5 OVER) actual speed of 82mph | F   | W    |
| 17:36 | 9/2/2024 | 19 | SPEEDING OVR 55 ZONE (1 THRU 5 OVER)                       | F   | W    |
| 18:12 | 9/2/2024 | 18 | SPEEDING OVR 55 ZONE (6 THRU 10 OVER)                      | М   | W    |
| 20:11 | 9/2/2024 | 36 | FAIL TO OBEY STOP SIGN AND YIELD RIGHT OF WAY              | М   | W    |
| 01:42 | 9/2/2024 | 26 | SPEEDING 55 OR UND ZONE (11 THRU 15 OVER)                  | М   | Α    |
| 01:58 | 9/2/2024 | 21 | SPEEDING 55 OR UND ZONE (11 THRU 15 OVER)                  | F   | В    |
| 13:27 | 9/3/2024 | 44 | FAILURE TO OBEY TRAFFIC CONTROL DEVICE                     | М   | W    |
| 16:24 | 9/3/2024 | 19 | IMPROPER USE OF LANES                                      | F   | W    |
| 11:42 | 9/3/2024 | 56 | SPEEDING 55 OR UND ZONE (6 THRU 10 OVER)                   | F   | W    |

| 12:22 | 9/3/2024  | 22 | SPEEDING 55 OR UND ZONE (11 THRU 15 OVER)                    | М | W   |
|-------|-----------|----|--------------------------------------------------------------|---|-----|
| 23:53 | 9/4/2024  | 36 | FAIL TO OBEY STOP SIGN AND YIELD RIGHT OF WAY                | М | U   |
| 10:44 | 9/4/2024  | 27 | OPERATION WITHOUT REGISTRATION CARD OR PLATE                 | F | W   |
| 12:48 | 9/4/2024  | 30 | FAILURE TO OBEY TRAFFIC CONTROL DEVICE                       | М | W   |
| 18:10 | 9/4/2024  | 21 | FOLLOWING TOO CLOSE                                          | М | W   |
| 23:19 | 9/4/2024  | 26 | SPEEDING 55 OR UND ZONE (16 THRU 20 OVER)                    | М | Α   |
| 10:12 | 9/4/2024  | 35 | SPEEDING 55 OR UND ZONE (1 THRU 5 OVER)                      | М | В   |
| 12:28 | 9/4/2024  | 23 | OPERATION WITHOUT REGISTRATION CARD OR PLATE                 | М | В   |
| 23:20 | 9/5/2024  | 20 | USE ELECTRONIC COMMUNICATION DEVICE - AGE 18 OR ABOVE        | М | W   |
| 16:06 | 9/5/2024  | 68 | IMPROPER LANE CHANGE                                         | М | W   |
| 06:14 | 9/5/2024  | 23 | SPEEDING 55 OR UND ZONE (6 THRU 10 OVER) RADAR 48MPH         | M | W   |
| 00:47 | 9/5/2024  | 39 | FAIL TO OBEY STOP SIGN AND YIELD RIGHT OF WAY                | М | Α   |
| 20:46 | 9/6/2024  | 18 | LIGHTING DEVICE - COLOR AND MOUNTING                         | М | W   |
| 14:38 | 9/6/2024  | 20 | SPEEDING 55 OR UND ZONE (6 THRU 10 OVER) LIDAR 49MPH         | F | W   |
| 16:13 | 9/6/2024  | 21 | OPERATION WITHOUT REGISTRATION CARD OR PLATE                 | М | W   |
| 16:13 | 9/6/2024  | 21 | FAILURE TO PROVIDE PROOF OF FINANCIAL LIABILITY              | M | W   |
| 08:57 | 9/6/2024  | 22 | OPERATION WITHOUT REGISTRATION CARD OR PLATE                 | F | W   |
| 13:46 | 9/6/2024  | 36 | FOLLOWING TOO CLOSE                                          | F | W   |
| 13:46 | 9/6/2024  | 23 | FOLLOWING TOO CLOSE                                          | М | W   |
| 05:11 | 9/6/2024  | 26 | NO VALID DRIVERS LICENSE                                     | M | U   |
| 09:19 | 9/7/2024  | 51 | SPEEDING OVR 55 ZONE (11 THRU 15 OVER)                       | M | W   |
| 09:45 | 9/7/2024  | 45 | SPEEDING OVR 55 ZONE (11 THRU 15 OVER)                       | М | W   |
| 10:13 | 9/7/2024  | 18 | SPEEDING OVR 55 ZONE (6 THRU 10 OVER) LIDAR 81MPH            | М | W   |
| 10:46 | 9/7/2024  | 32 | SPEEDING OVR 55 ZONE (6 THRU 10 OVER)                        | F | W   |
| 05:17 | 9/7/2024  | 47 | FAIL TO OBEY STOP SIGN AND YIELD RIGHT OF WAY                | M | W   |
| 09:13 | 9/7/2024  | 22 | LEAVE SCENE OF ACCIDENT - FAIL TO PROVIDE AID OR INFORMATION | M | W   |
| 09:13 | 9/7/2024  | 22 | STRIKING UNATTENDED VEHICLE                                  | M | W   |
| 11:56 | 9/7/2024  | 21 | FAIL TO YIELD UPON LEFT TURN                                 | M | W   |
| 11:56 | 9/7/2024  | 21 | NO VALID DRIVERS LICENSE                                     | M | W   |
| 08:53 | 9/8/2024  | 62 | SPEEDING OVR 55 ZONE (6 THRU 10 OVER)                        | F | - 1 |
| 12:12 | 9/8/2024  | 18 | NO VALID DRIVERS LICENSE                                     | M | В   |
| 12:12 | 9/8/2024  | 18 | FAILURE TO PROVIDE PROOF OF FINANCIAL LIABILITY - ACCIDENT   | M | В   |
| 16:35 | 9/8/2024  | 27 | SPEEDING OVR 55 ZONE (6 THRU 10 OVER) ACTUAL 81MPH           | M | U   |
| 18:05 | 9/8/2024  | 29 | OPERATION WITHOUT REGISTRATION CARD OR PLATE                 | М | W   |
| 19:45 | 9/8/2024  | 23 | SPEEDING OVR 55 ZONE (6 THRU 10 OVER) ACTUAL 84MPH           | М | W   |
| 21:36 | 9/8/2024  | 27 | OPERATION WITHOUT REGISTRATION CARD OR PLATE                 | F | W   |
| 21:36 | 9/8/2024  | 27 | FAILURE TO PROVIDE PROOF OF FINANCIAL LIABILITY              | F | W   |
| 22:10 | 9/8/2024  | 17 | SPEEDING 55 OR UND ZONE (1 THRU 5 OVER) ACTUAL 47MPH         | M | W   |
| 07:43 | 9/9/2024  | 37 | SPEEDING 55 OR UND ZONE (6 THRU 10 OVER)                     | М | W   |
| 08:13 | 9/9/2024  | 18 | SPEEDING 55 OR UND ZONE (6 THRU 10 OVER)                     | М | W   |
| 11:38 | 9/9/2024  | 20 | SPEEDING 55 OR UND ZONE (6 THRU 10 OVER)                     | М | W   |
| 20:37 | 9/9/2024  | 43 | FAILURE TO OBEY TRAFFIC CONTROL DEVICE                       | F | W   |
| 17:45 | 9/9/2024  | 60 | OPERATING NON-REGISTERED VEHICLE                             | М | W   |
| 21:37 | 9/9/2024  | 23 | CARELESS DRIVING                                             | М | U   |
| 17:37 | 9/9/2024  | 39 | FAIL TO YIELD UPON ENTERING THROUGH HIGHWAY                  | F | W   |
| 16:00 | 9/10/2024 | 20 | CARELESS DRIVING                                             | M | W   |

| 12:42 | 9/10/2024 | 50 | SPEEDING 55 OR UND ZONE (16 THRU 20 OVER)                   | F | U |
|-------|-----------|----|-------------------------------------------------------------|---|---|
| 17:43 | 9/10/2024 | 75 | FOLLOWING TOO CLOSE                                         | М | W |
| 13:28 | 9/11/2024 | 20 | FOLLOWING TOO CLOSE                                         | М | W |
| 13:28 | 9/11/2024 | 20 | FAILURE TO PROVIDE PROOF OF FINANCIAL LIABILITY - ACCIDENT  | М | W |
| 09:13 | 9/11/2024 | 22 | STRIKING UNATTENDED VEHICLE                                 | М | W |
| 06:23 | 9/11/2024 | 23 | SPEEDING OVR 55 ZONE (6 THRU 10 OVER)                       | М | W |
| 08:49 | 9/12/2024 | 38 | FAIL TO YIELD UPON ENTERING THROUGH HIGHWAY                 | М | W |
| 20:21 | 9/12/2024 | 19 | SPEED, ALLEYS, PUBLIC PARKS (6-10 OVER POSTED SPEED)        | М | U |
| 09:59 | 9/12/2024 | 23 | OPERATING NON-REGISTERED VEHICLE                            | М | W |
| 23:30 | 9/12/2024 | 51 | NO VALID DRIVERS LICENSE                                    | М | W |
| 10:57 | 9/13/2024 | 36 | OPERATING NON-REGISTERED VEHICLE                            | F | W |
| 16:57 | 9/13/2024 | 38 | UNLAWFUL PASSING OF SCHOOL BUS - FIRST OFFENSE              | F | Α |
| 19:41 | 9/13/2024 | 19 | SPEEDING 55 OR UND ZONE (1 THRU 5 OVER) RADAR 42MPH         | М | U |
| 21:17 | 9/13/2024 | 23 | NO VALID DRIVERS LICENSE                                    | М | U |
| 22:00 | 9/13/2024 | 21 | FAILURE TO OBEY TRAFFIC CONTROL DEVICE                      | М | W |
| 15:32 | 9/13/2024 | 19 | FOLLOWING TOO CLOSE                                         | М | W |
| 12:16 | 9/13/2024 | 28 | OPERATION WITHOUT REGISTRATION CARD OR PLATE                | F | W |
| 01:09 | 9/14/2024 | 17 | VIOLATION OF GRADUATED LICENSE CONDITION                    | М | W |
| 17:55 | 9/14/2024 | 17 | FAILURE TO OBEY TRAFFIC CONTROL DEVICE                      | М | W |
| 12:50 | 9/14/2024 | 20 | FAIL TO DISPLAY REGISTRATION PLATE                          | М | W |
| 12:50 | 9/14/2024 | 20 | SPEEDING 55 OR UND ZONE (6 THRU 10 OVER)                    | М | W |
| 10:19 | 9/15/2024 | 19 | SPEEDING 55 OR UND ZONE (1 THRU 5 OVER) ACTUAL SPEED 50 MPH | F | W |
| 20:40 | 9/15/2024 | 25 | SPEEDING 55 OR UND ZONE (21 OR OVER)                        | М | W |
| 17:44 | 9/15/2024 | 19 | FOLLOWING TOO CLOSE                                         | F | W |
| 09:56 | 9/15/2024 | 18 | SPEEDING 55 OR UND ZONE (6 THRU 10 OVER)                    | F | W |
| 00:12 | 9/15/2024 | 19 | FAILURE TO OBEY TRAFFIC CONTROL DEVICE                      | М | W |
| 13:04 | 9/15/2024 | 20 | FAILURE TO PROVIDE PROOF OF FINANCIAL LIABILITY             | F | U |
| 17:02 | 9/15/2024 | 25 | IMPROPER USE OF LANES                                       | М | W |
| 04:40 | 9/15/2024 | 31 | NO VALID DRIVERS LICENSE                                    | М | В |
| 11:27 | 9/16/2024 | 33 | OPERATION OF MOTOR VEHICLE WITH EXPIRED LICENSE             | М | W |
| 11:27 | 9/16/2024 | 33 | NO VALID DRIVERS LICENSE                                    | М | W |
| 11:27 | 9/16/2024 | 33 | FAILURE TO PROVIDE PROOF OF FINANCIAL LIABILITY             | M | W |
| 18:09 | 9/16/2024 | 16 | FAIL TO OBEY STOP SIGN AND YIELD RIGHT OF WAY               | F | W |
| 07:55 | 9/16/2024 | 20 | FAILURE TO OBEY TRAFFIC CONTROL DEVICE                      | F | U |
| 23:52 | 9/16/2024 | 58 | FAILURE TO PROVIDE PROOF OF FINANCIAL LIABILITY             | M | W |
| 15:25 | 9/16/2024 | 19 | FOLLOWING TOO CLOSE                                         | F | U |
| 21:14 | 9/16/2024 | 20 | SPEEDING 55 OR UND ZONE (6 THRU 10 OVER)                    | F | W |
| 05:53 | 9/16/2024 | 33 | USE ELECTRONIC COMMUNICATION DEVICE - AGE 18 OR ABOVE       | M | В |
| 07:47 | 9/16/2024 | 36 | USE ELECTRONIC COMMUNICATION DEVICE - AGE 18 OR ABOVE       | F | W |
| 08:44 | 9/16/2024 | 22 | USE ELECTRONIC COMMUNICATION DEVICE - AGE 18 OR ABOVE       | F | В |
| 09:45 | 9/16/2024 | 23 | FAIL TO OBEY STOP SIGN AND YIELD RIGHT OF WAY               | F | U |
| 10:42 | 9/16/2024 | 43 | USE ELECTRONIC COMMUNICATION DEVICE - AGE 18 OR ABOVE       | М | W |
| 23:48 | 9/16/2024 | 19 | NO VALID DRIVERS LICENSE                                    | М | U |
| 11:55 | 9/16/2024 | 44 | SPEEDING 55 OR UND ZONE (11 THRU 15 OVER)                   | F | W |
| 10:09 | 9/17/2024 | 29 | SPEED (1-5 OVER POSTED SPEED) 38 in 25 zone                 | F | U |
| 10:43 | 9/17/2024 | 26 | OPERATING NON-REGISTERED VEHICLE                            | F | В |

| 11:56 | 9/17/2024 | 21 | SPEED (1-5 OVER POSTED SPEED) 48 in 30 zone               | М | U |
|-------|-----------|----|-----------------------------------------------------------|---|---|
| 07:57 | 9/17/2024 | 47 | SPEEDING 55 OR UND ZONE (6 THRU 10 OVER)                  | F | W |
| 08:27 | 9/17/2024 | 49 | SPEEDING 55 OR UND ZONE (6 THRU 10 OVER)                  | F | W |
| 11:11 | 9/17/2024 | 20 | SPEEDING 55 OR UND ZONE (6 THRU 10 OVER)                  | М | W |
| 15:54 | 9/17/2024 | 26 | UNLAWFUL PASSING OF SCHOOL BUS - FIRST OFFENSE            | F | W |
| 07:58 | 9/17/2024 | 27 | FOLLOWING TOO CLOSE                                       | F | W |
| 04:28 | 9/17/2024 | 18 | SPEEDING OVR 55 ZONE (6 THRU 10 OVER) 81MPH @ 362FT LIDAR | М | В |
| 07:32 | 9/17/2024 | 20 | FAILURE TO STOP IN ASSURED CLEAR DISTANCE                 | F | W |
| 19:12 | 9/18/2024 | 21 | FAIL TO YIELD UPON LEFT TURN                              | F | W |
| 18:35 | 9/18/2024 | 21 | FAIL TO YIELD UPON LEFT TURN                              | F | U |
| 17:45 | 9/19/2024 | 21 | FAILURE TO STOP IN ASSURED CLEAR DISTANCE                 | F | W |
| 11:13 | 9/19/2024 | 24 | UNSAFE BACKING ON HIGHWAY                                 | М | W |
| 10:29 | 9/19/2024 | 19 | IMPROPER USE OF LANES                                     | F | W |
| 13:56 | 9/20/2024 | 17 | FOLLOWING TOO CLOSE                                       | F | W |
| 11:17 | 9/20/2024 | 67 | NO VALID DRIVERS LICENSE                                  | М | W |
| 11:17 | 9/20/2024 | 67 | FAILURE TO PROVIDE PROOF OF FINANCIAL LIABILITY           | М | W |
| 01:19 | 9/20/2024 | 17 | VIOLATION OF INSTRUCTION PERMIT LIMITATION                | F | U |
| 23:20 | 9/20/2024 | 19 | CARELESS DRIVING                                          | М | W |
| 00:15 | 9/20/2024 | 17 | FOLLOWING TOO CLOSE                                       | М | W |
| 15:51 | 9/20/2024 | 71 | FOLLOWING TOO CLOSE                                       | М | W |
| 15:51 | 9/20/2024 | 19 | NO VALID DRIVERS LICENSE                                  | F | W |
| 15:51 | 9/20/2024 | 71 | FAILURE TO STOP IN ASSURED CLEAR DISTANCE                 | М | W |
| 08:54 | 9/21/2024 | 64 | SPEEDING 55 OR UND ZONE (21 OR OVER)                      | М | В |
| 16:15 | 9/21/2024 | 18 | FOLLOWING TOO CLOSE                                       | F | W |
| 02:24 | 9/21/2024 | 19 | SPEEDING 55 OR UND ZONE (6 THRU 10 OVER) RADAR 49MPH      | М | W |
| 07:32 | 9/23/2024 | 80 | FAILURE TO MAINTAIN CONTROL                               | F | W |
| 08:41 | 9/23/2024 | 15 | SPEED GENERALLY                                           | М | W |
| 20:39 | 9/23/2024 | 21 | FAIL TO YIELD UPON LEFT TURN                              | М | W |
| 00:35 | 9/23/2024 | 24 | SPEEDING 55 OR UND ZONE (1 THRU 5 OVER) RADAR 48MPH       | F | W |
| 11:55 | 9/24/2024 | 18 | FOLLOWING TOO CLOSE                                       | F | W |
| 08:31 | 9/24/2024 | 22 | SPEEDING 55 OR UND ZONE (21 OR OVER)                      | F | W |
| 08:31 | 9/24/2024 | 22 | FAILURE TO PROVIDE PROOF OF FINANCIAL LIABILITY           | F | W |
| 08:31 | 9/24/2024 | 22 | NO VALID DRIVERS LICENSE                                  | F | W |
| 23:38 | 9/24/2024 | 20 | SPEEDING 55 OR UND ZONE (1 THRU 5 OVER)                   | М | I |
| 00:41 | 9/24/2024 | 23 | IMPROPER REAR LAMPS - THIRD BRAKE LAMP                    | М | W |
| 12:54 | 9/24/2024 | 50 | IMPROPER USE OF LANES                                     | М | W |
| 16:08 | 9/25/2024 | 37 | SPEEDING OVR 55 ZONE (1 THRU 5 OVER)                      | М | W |
| 16:27 | 9/25/2024 | 34 | SPEEDING OVR 55 ZONE (1 THRU 5 OVER)                      | F | W |
| 16:49 | 9/25/2024 | 31 | SPEEDING OVR 55 ZONE (1 THRU 5 OVER)                      | М | W |
| 17:28 | 9/25/2024 | 27 | SPEED, ALLEYS, PUBLIC PARKS (1-5 OVER POSTED SPEED)       | М | W |
| 17:54 | 9/25/2024 | 21 | SPEED, ALLEYS, PUBLIC PARKS (1-5 OVER POSTED SPEED)       | F | W |
| 07:56 | 9/25/2024 | 41 | FAIL TO OBEY STOP SIGN AND YIELD RIGHT OF WAY             | М | U |
| 16:35 | 9/25/2024 | 30 | FAILURE TO STOP IN ASSURED CLEAR DISTANCE                 | F | W |
| 18:05 | 9/25/2024 | 30 | SPEEDING OVR 55 ZONE (1 THRU 5 OVER) ACTUAL 80mph         | F | W |
| 18:23 | 9/25/2024 | 19 | SPEEDING OVR 55 ZONE (6 THRU 10 OVER) Actual 82           | F | W |
| 20:59 | 9/25/2024 | 19 | SPEEDING OVR 55 ZONE (11 THRU 15 OVER) ACTUAL 86          | F | W |

| 18:12 | 9/25/2024 | 47 | FAILURE TO OBEY TRAFFIC CONTROL DEVICE                     | М | W |
|-------|-----------|----|------------------------------------------------------------|---|---|
| 20:40 | 9/27/2024 | 23 | USE ELECTRONIC COMMUNICATION DEVICE - AGE 18 OR ABOVE      | М | W |
| 14:25 | 9/27/2024 | 48 | FAIL TO OBEY STOP SIGN AND YIELD RIGHT OF WAY              | F | W |
| 17:09 | 9/27/2024 | 22 | IMPROPER LANE CHANGE                                       | М | W |
| 23:17 | 9/27/2024 | 22 | SPEEDING 55 OR UND ZONE (21 OR OVER)                       | М | W |
| 23:56 | 9/27/2024 | 48 | DEPOSITING OR THROWING LITTER ON HIGHWAY                   | F | W |
| 14:07 | 9/27/2024 | 69 | FAILURE TO STOP IN ASSURED CLEAR DISTANCE                  | F | W |
| 09:29 | 9/27/2024 | 22 | OPERATION WITHOUT REGISTRATION CARD OR PLATE               | М | W |
| 01:51 | 9/28/2024 | 20 | SPEEDING OVR 55 ZONE (1 THRU 5 OVER)                       | М | U |
| 02:09 | 9/28/2024 | 37 | SPEEDING OVR 55 ZONE (1 THRU 5 OVER)                       | М | Α |
| 00:07 | 9/28/2024 | 21 | SPEED (1-5 OVER POSTED SPEED)                              | М | W |
| 05:44 | 9/28/2024 | 28 | SPEEDING 55 OR UND ZONE (6 THRU 10 OVER) RADAR @ 65MPH     | М | W |
| 19:42 | 9/28/2024 | 21 | SPEEDING 55 OR UND ZONE (6 THRU 10 OVER)                   | М | W |
| 21:18 | 9/28/2024 | 17 | FAIL TO OBEY STOP SIGN AND YIELD RIGHT OF WAY              | F | W |
| 21:51 | 9/28/2024 | 28 | IMPROPER REAR LAMPS                                        | М | W |
| 13:40 | 9/28/2024 | 19 | SPEEDING OVR 55 ZONE (11 THRU 15 OVER)                     | М | W |
| 01:23 | 9/29/2024 | 18 | SPEED (1-5 OVER POSTED SPEED)                              | М | W |
| 02:15 | 9/29/2024 | 34 | SPEED (1-5 OVER POSTED SPEED)                              | F | В |
| 00:56 | 9/29/2024 | 47 | SPEEDING OVR 55 ZONE (1 THRU 5 OVER)                       | F | W |
| 22:27 | 9/29/2024 | 33 | NO VALID DRIVERS LICENSE                                   | F | W |
| 00:57 | 9/29/2024 | 19 | FAIL TO OBEY STOP SIGN AND YIELD RIGHT OF WAY              | М | U |
| 18:19 | 9/29/2024 | 54 | FAILURE TO PROVIDE PROOF OF FINANCIAL LIABILITY - ACCIDENT | М | W |
| 18:19 | 9/29/2024 | 54 | FAIL TO YIELD UPON LEFT TURN                               | М | W |
| 18:19 | 9/29/2024 | 54 | FAILURE TO OBEY TRAFFIC CONTROL DEVICE                     | М | W |
| 00:36 | 9/30/2024 | 20 | ATV HIGHWAY VIOLATION                                      | М | W |
| 16:53 | 9/30/2024 | 33 | FAILURE TO PROVIDE PROOF OF FINANCIAL LIABILITY - ACCIDENT | М | W |
| 11:10 | 9/30/2024 | 72 | FAILURE TO OBEY TRAFFIC CONTROL DEVICE                     | М | W |
| 11:10 | 9/30/2024 | 72 | FAILURE TO PROVIDE PROOF OF FINANCIAL LIABILITY - ACCIDENT | М | W |
| 08:49 | 9/30/2024 | 63 | FOLLOWING TOO CLOSE                                        | М | W |
| 17:18 | 9/30/2024 | 20 | FOLLOWING TOO CLOSE                                        | F | W |
| 05:08 | 9/30/2024 | 48 | SPEEDING 55 OR UND ZONE (6 THRU 10 OVER)                   | М | Α |
| 05:52 | 9/30/2024 | 72 | SPEEDING 55 OR UND ZONE (6 THRU 10 OVER)                   | М | W |