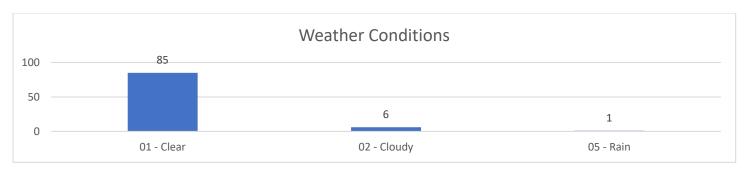

| M 09/29/24 0001<br>ULATIONS                 | 111 LYNN AVE                    | AMES, IA       |
| 119 32 W<br>DRIVING WHILE BARRE                                                          | <b>F 09/30/24 2025</b> D                    | 100 S KELLOGG AVE               | AMES, IA       |
| <b>120 28 W</b> THEFT 5TH DEGREE - SH                                                    |                                             | 534 S DUFF AVE                  | AMES, IA       |

#### Arrests by Race/Gender Asian/Female White/Male 55 Black/Female Black/Male Unknown/Female Asian/Female 2 1.7% Black/Female 7 5.8% Unknown/Male Black/Male 11 9.2% Unknown/Female 0.8% Unknown/Male 2 1.7% White/Female 42 35.0% White/Male 55 45.8% Total: 120 100.0% White/Female 42

## **TRAFFIC ANALYSIS**

























## **CITATION DETAILS**

| TIME  | DATE     |    | AGE VIOLATION                                              | SEX | RACE |
|-------|----------|----|------------------------------------------------------------|-----|------|
| 18:22 | 9/1/2024 | 22 | FAIL TO OBEY STOP SIGN AND YIELD RIGHT OF WAY              | М   | W    |
| 22:06 | 9/1/2024 | 21 | FAIL TO YIELD UPON LEFT TURN                               | М   | W    |
| 03:53 | 9/1/2024 | 25 | IMPROPER REAR LAMPS                                        | М   | U    |
| 18:13 | 9/1/2024 | 20 | FAIL TO YIELD UPON LEFT TURN                               | М   | W    |
| 10:01 | 9/2/2024 | 71 | FAIL TO YIELD UPON LEFT TURN                               | F   | W    |
| 12:37 | 9/2/2024 | 51 | DRIVERS TO EXERCISE CARE WITH PEDESTR