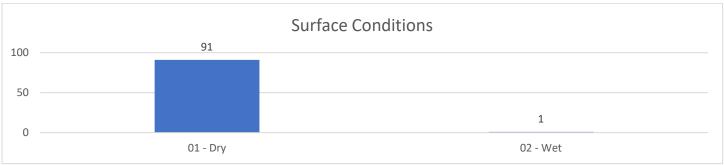

| M 09/29/24 0001<br>ULATIONS                 | 111 LYNN AVE                    | AMES, IA       |
| 119 32 W<br>DRIVING WHILE BARRE                                                          | <b>F 09/30/24 2025</b> D                    | 100 S KELLOGG AVE               | AMES, IA       |
| <b>120 28 W</b> THEFT 5TH DEGREE - SH                                                    |                                             | 534 S DUFF AVE                  | AMES, IA       |

#### Arrests by Race/Gender Asian/Female White/Male 55 Black/Female Black/Male Unknown/Female Asian/Female 2 1.7% Black/Female 7 5.8% Unknown/Male Black/Male 11 9.2% Unknown/Female 0.8% Unknown/Male 2 1.7% White/Female 42 35.0% White/Male 55 45.8% Total: 120 100.0% White/Female 42

## **TRAFFIC ANALYSIS**

























## **CITATION DETAILS**

| TIME  | DATE     |    | AGE VIOLATION                                              | SEX | RACE |
|-------|----------|----|------------------------------------------------------------|-----|------|
| 18:22 | 9/1/2024 | 22 | FAIL TO OBEY STOP SIGN AND YIELD RIGHT OF WAY              | М   | W    |
| 22:06 | 9/1/2024 | 21 | FAIL TO YIELD UPON LEFT TURN                               | М   | W    |
| 03:53 | 9/1/2024 | 25 | IMPROPER REAR LAMPS                                        | М   | U    |
| 18:13 | 9/1/2024 | 20 | FAIL TO YIELD UPON LEFT TURN                               | М   | W    |
| 10:01 | 9/2/2024 | 71 | FAIL TO YIELD UPON LEFT TURN                               | F   | W    |
| 12:37 | 9/2/2024 | 51 | DRIVERS TO EXERCISE CARE WITH PEDES