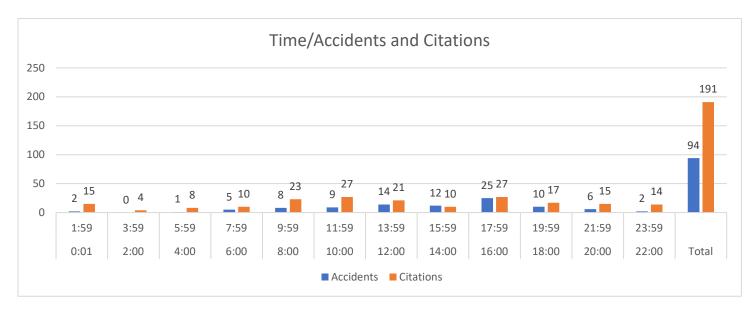

#### **SUMMARY**

September Calls for Service: 2875 Year to date Calls for Service: 23,266

September Arrests/Charges: 120 September Accidents: 95 \$528,801 Total Estimated Damage

September Citations: 191 September Written Warnings: 145