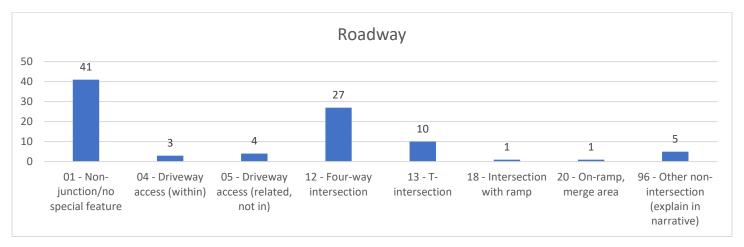

| M 09/29/24 0001<br>ULATIONS                 | 111 LYNN AVE                    | AMES, IA       |
| 119 32 W<br>DRIVING WHILE BARRE                                                          | <b>F 09/30/24 2025</b> D                    | 100 S KELLOGG AVE               | AMES, IA       |
| <b>120 28 W</b> THEFT 5TH DEGREE - SH                                                    |                                             | 534 S DUFF AVE                  | AMES, IA       |

#### Arrests by Race/Gender Asian/Female White/Male 55 Black/Female Black/Male Unknown/Female Asian/Female 2 1.7% Black/Female 7 5.8% Unknown/Male Black/Male 11 9.2% Unknown/Female 0.8% Unknown/Male 2 1.7% White/Female 42 35.0% White/Male 55 45.8% Total: 120 100.0% White/Female 42

## **TRAFFIC ANALYSIS**

























## **CITATION DETAILS**

| TIME  | DATE     |    | AGE VIOLATION                                              | SEX | RACE |
|-------|----------|----|------------------------------------------------------------|-----|------|
| 18:22 | 9/1/2024 | 22 | FAIL TO OBEY STOP SIGN AND YIELD RIGHT OF WAY              | М   | W    |
| 22:06 | 9/1/2024 | 21 | FAIL TO YIELD UPON LEFT TURN                               | М   | W    |
| 03:53 | 9/1/2024 | 25 | IMPROPER REAR LAMPS                                        | М   | U    |
| 18:13 | 9/1/2024 | 20 | FAIL TO YIELD UPON LEFT TURN                               | М   | W    |
| 10:01 | 9/2/2024 | 71 | FAIL TO YIELD UPON LEFT TURN                               | F   | W    |
| 12:37 | 9/2/2024 | 51 | DRIVERS TO EXERCISE CARE WITH PED