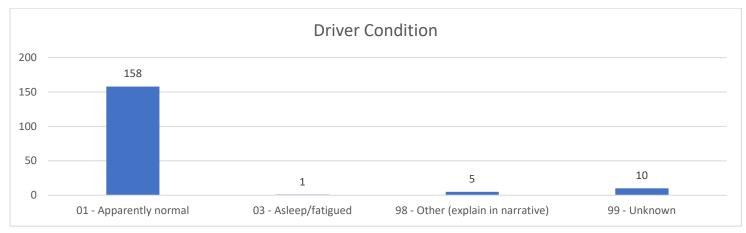

09/29/24 0001<br>ULATIONS                 | 111 LYNN AVE                    | AMES, IA       |
| 119 32 W<br>DRIVING WHILE BARRE                                                          | <b>F 09/30/24 2025</b> D                    | 100 S KELLOGG AVE               | AMES, IA       |
| <b>120 28 W</b> THEFT 5TH DEGREE - SH                                                    |                                             | 534 S DUFF AVE                  | AMES, IA       |

#### Arrests by Race/Gender Asian/Female White/Male 55 Black/Female Black/Male Unknown/Female Asian/Female 2 1.7% Black/Female 7 5.8% Unknown/Male Black/Male 11 9.2% Unknown/Female 0.8% Unknown/Male 2 1.7% White/Female 42 35.0% White/Male 55 45.8% Total: 120 100.0% White/Female 42

## **TRAFFIC ANALYSIS**

























## **CITATION DETAILS**

| TIME  | DATE     |    | AGE VIOLATION                                              | SEX | RACE |
|-------|----------|----|------------------------------------------------------------|-----|------|
| 18:22 | 9/1/2024 | 22 | FAIL TO OBEY STOP SIGN AND YIELD RIGHT OF WAY              | М   | W    |
| 22:06 | 9/1/2024 | 21 | FAIL TO YIELD UPON LEFT TURN                               | М   | W    |
| 03:53 | 9/1/2024 | 25 | IMPROPER REAR LAMPS                                        | М   | U    |
| 18:13 | 9/1/2024 | 20 | FAIL TO YIELD UPON LEFT TURN                               | М   | W    |
| 10:01 | 9/2/2024 | 71 | FAIL TO YIELD UPON LEFT TURN                               | F   | W    |
| 12:37 | 9/2/2024 | 51 | DRIVERS TO EXERCISE CARE WITH PEDESTRIANS