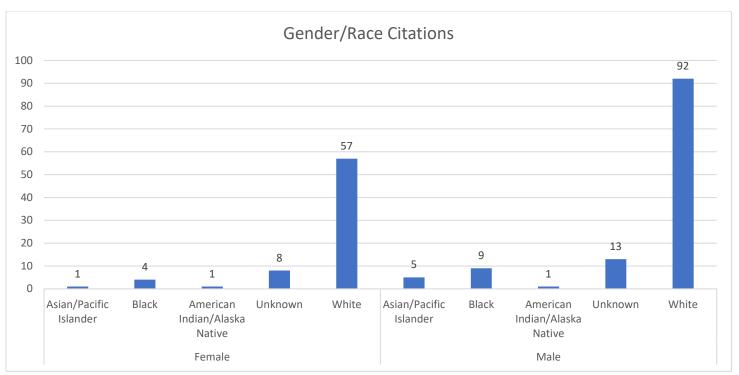

#### **SUMMARY**

September Calls for Service: 2875 Year to date Calls for Service: 23,266

September Arrests/Charges: 120 September Accidents: 95 \$528,801 Total Estimated Damage

September Citations: 191 September Written Warnings: 145

## **CITATION DETAILS**

| TIME  | DATE     |    | AGE VIOLATION                                              | SEX | RACE |
|-------|----------|----|------------------------------------------------------------|-----|------|
| 18:22 | 9/1/2024 | 22 | FAIL TO OBEY STOP SIGN AND YIELD RIGHT OF WAY              | М   | W    |
| 22:06 | 9/1/2024 | 21 | FAIL TO YIELD UPON LEFT TURN                               | М   | W    |
| 03:53 | 9/1/2024 | 25 | IMPROPER REAR LAMPS                                        | М   | U    |
| 18:13 | 9/1/2024 | 20 | FAIL TO YIELD UPON LEFT TURN                               | М   | W    |
| 10:01 | 9/2/2024 | 71 | FAIL TO YIELD UPON LEFT TURN                               | F   | W    |
| 12:37 | 9/2/2024 | 51 | DRIVERS TO EXERCISE CARE WITH PEDESTRIANS                  | F   | W    |
| 09:43 | 9/2/2024 | 19 | OPERATION WITHOUT REGISTRATION CARD OR PLATE               | М   | W    |
| 09:43 | 9/2/2024 | 19 | FAILURE TO PROVIDE PROOF OF FINANCIAL LIABILITY            | М   | W    |
| 12:16 | 9/2/2024 | 50 | OPERATION WITHOUT REGISTRATION CARD OR PLATE               | F   | W    |
| 12:16 | 9/2/2024 | 50 | FAILURE TO PROVIDE PROOF OF FINANCIAL LIABILITY            | F   | W    |
| 15:24 | 9/2/2024 | 46 | OPERATION WITHOUT REGISTRATION CARD OR PLATE               | М   | В    |
| 16:46 | 9/2/2024 | 63 | OPERATION WITHOUT REGISTRATION CARD OR PLATE               | F   | W    |
| 17:11 | 9/2/2024 | 25 | SPEEDING OVR 55 ZONE (1 THRU 5 OVER) actual speed of 82mph | F   | W    |
| 17:36 | 9/2/2024 | 19 | SPEEDING OVR 55 ZONE (1 THRU 5 OVER)                       | F   | W    |
| 18:12 | 9/2/2024 | 18 | SPEEDING OVR 55 ZONE (6 THRU 10 OVER)                      | М   | W    |
| 20:11 | 9/2/2024 | 36 | FAIL TO OBEY STOP SIGN AND YIELD RIGHT OF WAY              | М   | W    |
| 01:42 | 9/2/2024 | 26 | SPEEDING 55 OR UND ZONE (11 THRU 15 OVER)                  | М   | Α    |
| 01:58 | 9/2/2024 | 21 | SPEEDING 55 OR UND ZONE (11 THRU 15 OVER)                  | F   | В    |
| 13:27 | 9/3/2024 | 44 | FAILURE TO OBEY TRAFFIC CONTROL DEVICE                     | М   | W    |
| 16:24 | 9/3/2024 | 19 | IMPROPER USE OF LANES                                      | F   | W    |
| 11:42 | 9/3/2024 | 56 | SPEEDING 55 OR UND ZONE (6 THRU 10 OVER)                   | F   | W    |

| 12:22 | 9/3/2024  | 22 | SPEEDING 55 OR UND ZONE (11 THRU 15 OVER)                    | М | W   |
|-------|-----------|----|--------------------------------------------------------------|---|-----|
| 23:53 | 9/4/2024  | 36 | FAIL TO OBEY STOP SIGN AND YIELD RIGHT OF WAY                | М | U   |
| 10:44 | 9/4/2024  | 27 | OPERATION WITHOUT REGISTRATION CARD OR PLATE                 | F | W   |
| 12:48 | 9/4/2024  | 30 | FAILURE TO OBEY TRAFFIC CONTROL DEVICE                       | М | W   |
| 18:10 | 9/4/2024  | 21 | FOLLOWING TOO CLOSE                                          | М | W   |
| 23:19 | 9/4/2024  | 26 | SPEEDING 55 OR UND ZONE (16 THRU 20 OVER)                    | М | Α   |
| 10:12 | 9/4/2024  | 35 | SPEEDING 55 OR UND ZONE (1 THRU 5 OVER)                      | М | В   |
| 12:28 | 9/4/2024  | 23 | OPERATION WITHOUT REGISTRATION CARD OR PLATE                 | М | В   |
| 23:20 | 9/5/2024  | 20 | USE ELECTRONIC COMMUNICATION DEVICE - AGE 18 OR ABOVE        | М | W   |
| 16:06 | 9/5/2024  | 68 | IMPROPER LANE CHANGE                                         | М | W   |
| 06:14 | 9/5/2024  | 23 | SPEEDING 55 OR UND ZONE (6 THRU 10 OVER) RADAR 48MPH         | M | W   |
| 00:47 | 9/5/2024  | 39 | FAIL TO OBEY STOP SIGN AND YIELD RIGHT OF WAY                | М | Α   |
| 20:46 | 9/6/2024  | 18 | LIGHTING DEVICE - COLOR AND MOUNTING                         | М | W   |
| 14:38 | 9/6/2024  | 20 | SPEEDING 55 OR UND ZONE (6 THRU 10 OVER) LIDAR 49MPH         | F | W   |
| 16:13 | 9/6/2024  | 21 | OPERATION WITHOUT REGISTRATION CARD OR PLATE                 | М | W   |
| 16:13 | 9/6/2024  | 21 | FAILURE TO PROVIDE PROOF OF FINANCIAL LIABILITY              | M | W   |
| 08:57 | 9/6/2024  | 22 | OPERATION WITHOUT REGISTRATION CARD OR PLATE                 | F | W   |
| 13:46 | 9/6/2024  | 36 | FOLLOWING TOO CLOSE                                          | F | W   |
| 13:46 | 9/6/2024  | 23 | FOLLOWING TOO CLOSE                                          | М | W   |
| 05:11 | 9/6/2024  | 26 | NO VALID DRIVERS LICENSE                                     | M | U   |
| 09:19 | 9/7/2024  | 51 | SPEEDING OVR 55 ZONE (11 THRU 15 OVER)                       | M | W   |
| 09:45 | 9/7/2024  | 45 | SPEEDING OVR 55 ZONE (11 THRU 15 OVER)                       | М | W   |
| 10:13 | 9/7/2024  | 18 | SPEEDING OVR 55 ZONE (6 THRU 10 OVER) LIDAR 81MPH            | М | W   |
| 10:46 | 9/7/2024  | 32 | SPEEDING OVR 55 ZONE (6 THRU 10 OVER)                        | F | W   |
| 05:17 | 9/7/2024  | 47 | FAIL TO OBEY STOP SIGN AND YIELD RIGHT OF WAY                | M | W   |
| 09:13 | 9/7/2024  | 22 | LEAVE SCENE OF ACCIDENT - FAIL TO PROVIDE AID OR INFORMATION | M | W   |
| 09:13 | 9/7/2024  | 22 | STRIKING UNATTENDED VEHICLE                                  | M | W   |
| 11:56 | 9/7/2024  | 21 | FAIL TO YIELD UPON LEFT TURN                                 | M | W   |
| 11:56 | 9/7/2024  | 21 | NO VALID DRIVERS LICENSE                                     | M | W   |
| 08:53 | 9/8/2024  | 62 | SPEEDING OVR 55 ZONE (6 THRU 10 OVER)                        | F | - 1 |
| 12:12 | 9/8/2024  | 18 | NO VALID DRIVERS LICENSE                                     | M | В   |
| 12:12 | 9/8/2024  | 18 | FAILURE TO PROVIDE PROOF OF FINANCIAL LIABILITY - ACCIDENT   | M | В   |
| 16:35 | 9/8/2024  | 27 | SPEEDING OVR 55 ZONE (6 THRU 10 OVER) ACTUAL 81MPH           | M | U   |
| 18:05 | 9/8/2024  | 29 | OPERATION WITHOUT REGISTRATION CARD OR PLATE                 | М | W   |
| 19:45 | 9/8/2024  | 23 | SPEEDING OVR 55 ZONE (6 THRU 10 OVER) ACTUAL 84MPH           | М | W   |
| 21:36 | 9/8/2024  | 27 | OPERATION WITHOUT REGISTRATION CARD OR PLATE                 | F | W   |
| 21:36 | 9/8/2024  | 27 | FAILURE TO PROVIDE PROOF OF FINANCIAL LIABILITY              | F | W   |
| 22:10 | 9/8/2024  | 17 | SPEEDING 55 OR UND ZONE (1 THRU 5 OVER) ACTUAL 47MPH         | M | W   |
| 07:43 | 9/9/2024  | 37 | SPEEDING 55 OR UND ZONE (6 THRU 10 OVER)                     | М | W   |
| 08:13 | 9/9/2024  | 18 | SPEEDING 55 OR UND ZONE (6 THRU 10 OVER)                     | М | W   |
| 11:38 | 9/9/2024  | 20 | SPEEDING 55 OR UND ZONE (6 THRU 10 OVER)                     | М | W   |
| 20:37 | 9/9/2024  | 43 | FAILURE TO OBEY TRAFFIC CONTROL DEVICE                       | F | W   |
| 17:45 | 9/9/2024  | 60 | OPERATING NON-REGISTERED VEHICLE                             | М | W   |
| 21:37 | 9/9/2024  | 23 | CARELESS DRIVING                                             | М | U   |
| 17:37 | 9/9/2024  | 39 | FAIL TO YIELD UPON ENTERING THROUGH HIGHWAY                  | F | W   |
| 16:00 | 9/10/2024 | 20 | CARELESS DRIVING                                             | M | W   |

| 12:42 | 9/10/2024 | 50 | SPEEDING 55 OR UND ZONE (16 THRU 20 OVER)                   | F | U |
|-------|-----------|----|-------------------------------------------------------------|---|---|
| 17:43 | 9/10/2024 | 75 | FOLLOWING TOO CLOSE                                         | М | W |
| 13:28 | 9/11/2024 | 20 | FOLLOWING TOO CLOSE                                         | М | W |
| 13:28 | 9/11/2024 | 20 | FAILURE TO PROVIDE PROOF OF FINANCIAL LIABILITY - ACCIDENT  | М | W |
| 09:13 | 9/11/2024 | 22 | STRIKING UNATTENDED VEHICLE                                 | М | W |
| 06:23 | 9/11/2024 | 23 | SPEEDING OVR 55 ZONE (6 THRU 10 OVER)                       | М | W |
| 08:49 | 9/12/2024 | 38 | FAIL TO YIELD UPON ENTERING THROUGH HIGHWAY                 | М | W |
| 20:21 | 9/12/2024 | 19 | SPEED, ALLEYS, PUBLIC PARKS (6-10 OVER POSTED SPEED)        | М | U |
| 09:59 | 9/12/2024 | 23 | OPERATING NON-REGISTERED VEHICLE                            | М | W |
| 23:30 | 9/12/2024 | 51 | NO VALID DRIVERS LICENSE                                    | М | W |
| 10:57 | 9/13/2024 | 36 | OPERATING NON-REGISTERED VEHICLE                            | F | W |
| 16:57 | 9/13/2024 | 38 | UNLAWFUL PASSING OF SCHOOL BUS - FIRST OFFENSE              | F | Α |
| 19:41 | 9/13/2024 | 19 | SPEEDING 55 OR UND ZONE (1 THRU 5 OVER) RADAR 42MPH         | М | U |
| 21:17 | 9/13/2024 | 23 | NO VALID DRIVERS LICENSE                                    | М | U |
| 22:00 | 9/13/2024 | 21 | FAILURE TO OBEY TRAFFIC CONTROL DEVICE                      | М | W |
| 15:32 | 9/13/2024 | 19 | FOLLOWING TOO CLOSE                                         | М | W |
| 12:16 | 9/13/2024 | 28 | OPERATION WITHOUT REGISTRATION CARD OR PLATE                | F | W |
| 01:09 | 9/14/2024 | 17 | VIOLATION OF GRADUATED LICENSE CONDITION                    | М | W |
| 17:55 | 9/14/2024 | 17 | FAILURE TO OBEY TRAFFIC CONTROL DEVICE                      | М | W |
| 12:50 | 9/14/2024 | 20 | FAIL TO DISPLAY REGISTRATION PLATE                          | М | W |
| 12:50 | 9/14/2024 | 20 | SPEEDING 55 OR UND ZONE (6 THRU 10 OVER)                    | М | W |
| 10:19 | 9/15/2024 | 19 | SPEEDING 55 OR UND ZONE (1 THRU 5 OVER) ACTUAL SPEED 50 MPH | F | W |
| 20:40 | 9/15/2024 | 25 | SPEEDING 55 OR UND ZONE (21 OR OVER)                        | М | W |
| 17:44 | 9/15/2024 | 19 | FOLLOWING TOO CLOSE                                         | F | W |
| 09:56 | 9/15/2024 | 18 | SPEEDING 55 OR UND ZONE (6 THRU 10 OVER)                    | F | W |
| 00:12 | 9/15/2024 | 19 | FAILURE TO OBEY TRAFFIC CONTROL DEVICE                      | М | W |
| 13:04 | 9/15/2024 | 20 | FAILURE TO PROVIDE PROOF OF FINANCIAL LIABILITY             | F | U |
| 17:02 | 9/15/2024 | 25 | IMPROPER USE OF LANES                                       | М | W |
| 04:40 | 9/15/2024 | 31 | NO VALID DRIVERS LICENSE                                    | М | В |
| 11:27 | 9/16/2024 | 33 | OPERATION OF MOTOR VEHICLE WITH EXPIRED LICENSE             | М | W |
| 11:27 | 9/16/2024 | 33 | NO VALID DRIVERS LICENSE                                    | М | W |
| 11:27 | 9/16/2024 | 33 | FAILURE TO PROVIDE PROOF OF FINANCIAL LIABILITY             | M | W |
| 18:09 | 9/16/2024 | 16 | FAIL TO OBEY STOP SIGN AND YIELD RIGHT OF WAY               | F | W |
| 07:55 | 9/16/2024 | 20 | FAILURE TO OBEY TRAFFIC CONTROL DEVICE                      | F | U |
| 23:52 | 9/16/2024 | 58 | FAILURE TO PROVIDE PROOF OF FINANCIAL LIABILITY             | M | W |
| 15:25 | 9/16/2024 | 19 | FOLLOWING TOO CLOSE                                         | F | U |
| 21:14 | 9/16/2024 | 20 | SPEEDING 55 OR UND ZONE (6 THRU 10 OVER)                    | F | W |
| 05:53 | 9/16/2024 | 33 | USE ELECTRONIC COMMUNICATION DEVICE - AGE 18 OR ABOVE       | M | В |
| 07:47 | 9/16/2024 | 36 | USE ELECTRONIC COMMUNICATION DEVICE - AGE 18 OR ABOVE       | F | W |
| 08:44 | 9/16/2024 | 22 | USE ELECTRONIC COMMUNICATION DEVICE - AGE 18 OR ABOVE       | F | В |
| 09:45 | 9/16/2024 | 23 | FAIL TO OBEY STOP SIGN AND YIELD RIGHT OF WAY               | F | U |
| 10:42 | 9/16/2024 | 43 | USE ELECTRONIC COMMUNICATION DEVICE - AGE 18 OR ABOVE       | М | W |
| 23:48 | 9/16/2024 | 19 | NO VALID DRIVERS LICENSE                                    | М | U |
| 11:55 | 9/16/2024 | 44 | SPEEDING 55 OR UND ZONE (11 THRU 15 OVER)                   | F | W |
| 10:09 | 9/17/2024 | 29 | SPEED (1-5 OVER POSTED SPEED) 38 in 25 zone                 | F | U |
| 10:43 | 9/17/2024 | 26 | OPERATING NON-REGISTERED VEHICLE                            | F | В |

| 11:56 | 9/17/2024 | 21 | SPEED (1-5 OVER POSTED SPEED) 48 in 30 zone               | М | U |
|-------|-----------|----|-----------------------------------------------------------|---|---|
| 07:57 | 9/17/2024 | 47 | SPEEDING 55 OR UND ZONE (6 THRU 10 OVER)                  | F | W |
| 08:27 | 9/17/2024 | 49 | SPEEDING 55 OR UND ZONE (6 THRU 10 OVER)                  | F | W |
| 11:11 | 9/17/2024 | 20 | SPEEDING 55 OR UND ZONE (6 THRU 10 OVER)                  | М | W |
| 15:54 | 9/17/2024 | 26 | UNLAWFUL PASSING OF SCHOOL BUS - FIRST OFFENSE            | F | W |
| 07:58 | 9/17/2024 | 27 | FOLLOWING TOO CLOSE                                       | F | W |
| 04:28 | 9/17/2024 | 18 | SPEEDING OVR 55 ZONE (6 THRU 10 OVER) 81MPH @ 362FT LIDAR | М | В |
| 07:32 | 9/17/2024 | 20 | FAILURE TO STOP IN ASSURED CLEAR DISTANCE                 | F | W |
| 19:12 | 9/18/2024 | 21 | FAIL TO YIELD UPON LEFT TURN                              | F | W |
| 18:35 | 9/18/2024 | 21 | FAIL TO YIELD UPON LEFT TURN                              | F | U |
| 17:45 | 9/19/2024 | 21 | FAILURE TO STOP IN ASSURED CLEAR DISTANCE                 | F | W |
| 11:13 | 9/19/2024 | 24 | UNSAFE BACKING ON HIGHWAY                                 | М | W |
| 10:29 | 9/19/2024 | 19 | IMPROPER USE OF LANES                                     | F | W |
| 13:56 | 9/20/2024 | 17 | FOLLOWING TOO CLOSE                                       | F | W |
| 11:17 | 9/20/2024 | 67 | NO VALID DRIVERS LICENSE                                  | М | W |
| 11:17 | 9/20/2024 | 67 | FAILURE TO PROVIDE PROOF OF FINANCIAL LIABILITY           | М | W |
| 01:19 | 9/20/2024 | 17 | VIOLATION OF INSTRUCTION PERMIT LIMITATION                | F | U |
| 23:20 | 9/20/2024 | 19 | CARELESS DRIVING                                          | М | W |
| 00:15 | 9/20/2024 | 17 | FOLLOWING TOO CLOSE                                       | М | W |
| 15:51 | 9/20/2024 | 71 | FOLLOWING TOO CLOSE                                       | М | W |
| 15:51 | 9/20/2024 | 19 | NO VALID DRIVERS LICENSE                                  | F | W |
| 15:51 | 9/20/2024 | 71 | FAILURE TO STOP IN ASSURED CLEAR DISTANCE                 | М | W |
| 08:54 | 9/21/2024 | 64 | SPEEDING 55 OR UND ZONE (21 OR OVER)                      | М | В |
| 16:15 | 9/21/2024 | 18 | FOLLOWING TOO CLOSE                                       | F | W |
| 02:24 | 9/21/2024 | 19 | SPEEDING 55 OR UND ZONE (6 THRU 10 OVER) RADAR 49MPH      | М | W |
| 07:32 | 9/23/2024 | 80 | FAILURE TO MAINTAIN CONTROL                               | F | W |
| 08:41 | 9/23/2024 | 15 | SPEED GENERALLY                                           | М | W |
| 20:39 | 9/23/2024 | 21 | FAIL TO YIELD UPON LEFT TURN                              | М | W |
| 00:35 | 9/23/2024 | 24 | SPEEDING 55 OR UND ZONE (1 THRU 5 OVER) RADAR 48MPH       | F | W |
| 11:55 | 9/24/2024 | 18 | FOLLOWING TOO CLOSE                                       | F | W |
| 08:31 | 9/24/2024 | 22 | SPEEDING 55 OR UND ZONE (21 OR OVER)                      | F | W |
| 08:31 | 9/24/2024 | 22 | FAILURE TO PROVIDE PROOF OF FINANCIAL LIABILITY           | F | W |
| 08:31 | 9/24/2024 | 22 | NO VALID DRIVERS LICENSE                                  | F | W |
| 23:38 | 9/24/2024 | 20 | SPEEDING 55 OR UND ZONE (1 THRU 5 OVER)                   | М | I |
| 00:41 | 9/24/2024 | 23 | IMPROPER REAR LAMPS - THIRD BRAKE LAMP                    | М | W |
| 12:54 | 9/24/2024 | 50 | IMPROPER USE OF LANES                                     | М | W |
| 16:08 | 9/25/2024 | 37 | SPEEDING OVR 55 ZONE (1 THRU 5 OVER)                      | М | W |
| 16:27 | 9/25/2024 | 34 | SPEEDING OVR 55 ZONE (1 THRU 5 OVER)                      | F | W |
| 16:49 | 9/25/2024 | 31 | SPEEDING OVR 55 ZONE (1 THRU 5 OVER)                      | М | W |
| 17:28 | 9/25/2024 | 27 | SPEED, ALLEYS, PUBLIC PARKS (1-5 OVER POSTED SPEED)       | М | W |
| 17:54 | 9/25/2024 | 21 | SPEED, ALLEYS, PUBLIC PARKS (1-5 OVER POSTED SPEED)       | F | W |
| 07:56 | 9/25/2024 | 41 | FAIL TO OBEY STOP SIGN AND YIELD RIGHT OF WAY             | М | U |
| 16:35 | 9/25/2024 | 30 | FAILURE TO STOP IN ASSURED CLEAR DISTANCE                 | F | W |
| 18:05 | 9/25/2024 | 30 | SPEEDING OVR 55 ZONE (1 THRU 5 OVER) ACTUAL 80mph         | F | W |
| 18:23 | 9/25/2024 | 19 | SPEEDING OVR 55 ZONE (6 THRU 10 OVER) Actual 82           | F | W |
| 20:59 | 9/25/2024 | 19 | SPEEDING OVR 55 ZONE (11 THRU 15 OVER) ACTUAL 86          | F | W |

| 18:12 | 9/25/2024 | 47 | FAILURE TO OBEY TRAFFIC CONTROL DEVICE                     | М | W |
|-------|-----------|----|------------------------------------------------------------|---|---|
| 20:40 | 9/27/2024 | 23 | USE ELECTRONIC COMMUNICATION DEVICE - AGE 18 OR ABOVE      | М | W |
| 14:25 | 9/27/2024 | 48 | FAIL TO OBEY STOP SIGN AND YIELD RIGHT OF WAY              | F | W |
| 17:09 | 9/27/2024 | 22 | IMPROPER LANE CHANGE                                       | М | W |
| 23:17 | 9/27/2024 | 22 | SPEEDING 55 OR UND ZONE (21 OR OVER)                       | М | W |
| 23:56 | 9/27/2024 | 48 | DEPOSITING OR THROWING LITTER ON HIGHWAY                   | F | W |
| 14:07 | 9/27/2024 | 69 | FAILURE TO STOP IN ASSURED CLEAR DISTANCE                  | F | W |
| 09:29 | 9/27/2024 | 22 | OPERATION WITHOUT REGISTRATION CARD OR PLATE               | М | W |
| 01:51 | 9/28/2024 | 20 | SPEEDING OVR 55 ZONE (1 THRU 5 OVER)                       | М | U |
| 02:09 | 9/28/2024 | 37 | SPEEDING OVR 55 ZONE (1 THRU 5 OVER)                       | М | Α |
| 00:07 | 9/28/2024 | 21 | SPEED (1-5 OVER POSTED SPEED)                              | М | W |
| 05:44 | 9/28/2024 | 28 | SPEEDING 55 OR UND ZONE (6 THRU 10 OVER) RADAR @ 65MPH     | М | W |
| 19:42 | 9/28/2024 | 21 | SPEEDING 55 OR UND ZONE (6 THRU 10 OVER)                   | М | W |
| 21:18 | 9/28/2024 | 17 | FAIL TO OBEY STOP SIGN AND YIELD RIGHT OF WAY              | F | W |
| 21:51 | 9/28/2024 | 28 | IMPROPER REAR LAMPS                                        | М | W |
| 13:40 | 9/28/2024 | 19 | SPEEDING OVR 55 ZONE (11 THRU 15 OVER)                     | М | W |
| 01:23 | 9/29/2024 | 18 | SPEED (1-5 OVER POSTED SPEED)                              | М | W |
| 02:15 | 9/29/2024 | 34 | SPEED (1-5 OVER POSTED SPEED)                              | F | В |
| 00:56 | 9/29/2024 | 47 | SPEEDING OVR 55 ZONE (1 THRU 5 OVER)                       | F | W |
| 22:27 | 9/29/2024 | 33 | NO VALID DRIVERS LICENSE                                   | F | W |
| 00:57 | 9/29/2024 | 19 | FAIL TO OBEY STOP SIGN AND YIELD RIGHT OF WAY              | М | U |
| 18:19 | 9/29/2024 | 54 | FAILURE TO PROVIDE PROOF OF FINANCIAL LIABILITY - ACCIDENT | М | W |
| 18:19 | 9/29/2024 | 54 | FAIL TO YIELD UPON LEFT TURN                               | М | W |
| 18:19 | 9/29/2024 | 54 | FAILURE TO OBEY TRAFFIC CONTROL DEVICE                     | М | W |
| 00:36 | 9/30/2024 | 20 | ATV HIGHWAY VIOLATION                                      | М | W |
| 16:53 | 9/30/2024 | 33 | FAILURE TO PROVIDE PROOF OF FINANCIAL LIABILITY - ACCIDENT | М | W |
| 11:10 | 9/30/2024 | 72 | FAILURE TO OBEY TRAFFIC CONTROL DEVICE                     | М | W |
| 11:10 | 9/30/2024 | 72 | FAILURE TO PROVIDE PROOF OF FINANCIAL LIABILITY - ACCIDENT | М | W |
| 08:49 | 9/30/2024 | 63 | FOLLOWING TOO CLOSE                                        | М | W |
| 17:18 | 9/30/2024 | 20 | FOLLOWING TOO CLOSE                                        | F | W |
| 05:08 | 9/30/2024 | 48 | SPEEDING 55 OR UND ZONE (6 THRU 10 OVER)                   | М | Α |
| 05:52 | 9/30/2024 | 72 | SPEEDING 55 OR UND ZONE (6 THRU 10 OVER)                   | М | W |