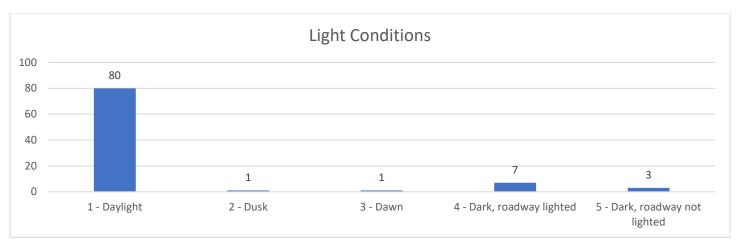

| M 09/29/24 0001<br>ULATIONS                 | 111 LYNN AVE                    | AMES, IA       |
| 119 32 W<br>DRIVING WHILE BARRE                                                          | <b>F 09/30/24 2025</b> D                    | 100 S KELLOGG AVE               | AMES, IA       |
| <b>120 28 W</b> THEFT 5TH DEGREE - SH                                                    |                                             | 534 S DUFF AVE                  | AMES, IA       |

#### Arrests by Race/Gender Asian/Female White/Male 55 Black/Female Black/Male Unknown/Female Asian/Female 2 1.7% Black/Female 7 5.8% Unknown/Male Black/Male 11 9.2% Unknown/Female 0.8% Unknown/Male 2 1.7% White/Female 42 35.0% White/Male 55 45.8% Total: 120 100.0% White/Female 42

## **TRAFFIC ANALYSIS**

























## **CITATION DETAILS**

| TIME  | DATE     |    | AGE VIOLATION                                              | SEX | RACE |
|-------|----------|----|------------------------------------------------------------|-----|------|
| 18:22 | 9/1/2024 | 22 | FAIL TO OBEY STOP SIGN AND YIELD RIGHT OF WAY              | М   | W    |
| 22:06 | 9/1/2024 | 21 | FAIL TO YIELD UPON LEFT TURN                               | М   | W    |
| 03:53 | 9/1/2024 | 25 | IMPROPER REAR LAMPS                                        | М   | U    |
| 18:13 | 9/1/2024 | 20 | FAIL TO YIELD UPON LEFT TURN                               | М   | W    |
| 10:01 | 9/2/2024 | 71 | FAIL TO YIELD UPON LEFT TURN                               | F   | W    |
| 12:37 | 9/2/2024 | 51 | DRIVERS TO EXERCISE CARE WITH