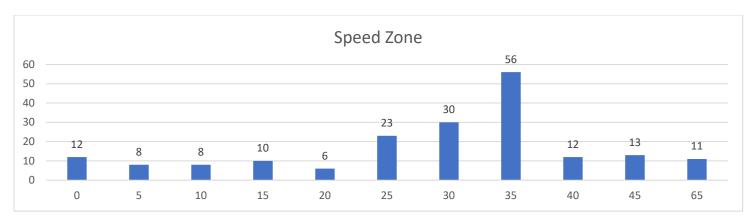

9/24 0001<br>ULATIONS                 | 111 LYNN AVE                    | AMES, IA       |
| 119 32 W<br>DRIVING WHILE BARRE                                                          | <b>F 09/30/24 2025</b> D                    | 100 S KELLOGG AVE               | AMES, IA       |
| <b>120 28 W</b> THEFT 5TH DEGREE - SH                                                    |                                             | 534 S DUFF AVE                  | AMES, IA       |

#### Arrests by Race/Gender Asian/Female White/Male 55 Black/Female Black/Male Unknown/Female Asian/Female 2 1.7% Black/Female 7 5.8% Unknown/Male Black/Male 11 9.2% Unknown/Female 0.8% Unknown/Male 2 1.7% White/Female 42 35.0% White/Male 55 45.8% Total: 120 100.0% White/Female 42

## **TRAFFIC ANALYSIS**

























## **CITATION DETAILS**

| TIME  | DATE     |    | AGE VIOLATION                                              | SEX | RACE |
|-------|----------|----|------------------------------------------------------------|-----|------|
| 18:22 | 9/1/2024 | 22 | FAIL TO OBEY STOP SIGN AND YIELD RIGHT OF WAY              | М   | W    |
| 22:06 | 9/1/2024 | 21 | FAIL TO YIELD UPON LEFT TURN                               | М   | W    |
| 03:53 | 9/1/2024 | 25 | IMPROPER REAR LAMPS                                        | М   | U    |
| 18:13 | 9/1/2024 | 20 | FAIL TO YIELD UPON LEFT TURN                               | М   | W    |
| 10:01 | 9/2/2024 | 71 | FAIL TO YIELD UPON LEFT TURN                               | F   | W    |
| 12:37 | 9/2/2024 | 51 | DRIVERS TO EXERCISE CARE WITH PEDESTRIANS