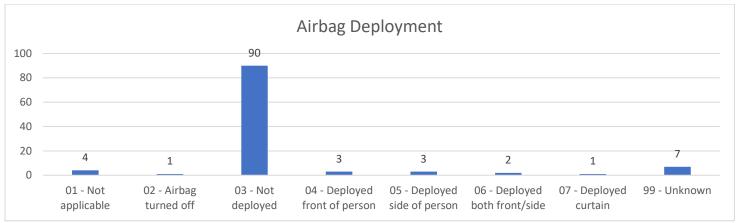

September Use of Force Incidents: 6

September Training: Three officers continued their training at the Iowa Law Enforcement Academy (ILEA). Two officers continued in the field training program. Several supervisors attended the Leadership Fundamentals with the City of Ames. All officers completed annual firearms qualifications.