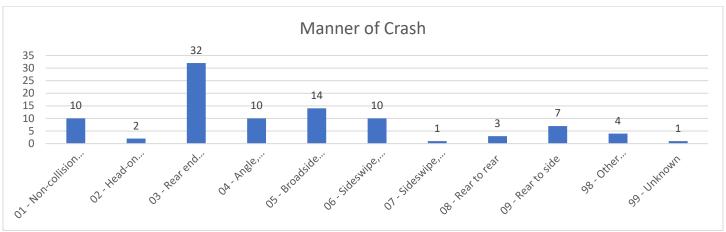

| M 09/29/24 0001<br>ULATIONS                 | 111 LYNN AVE                    | AMES, IA       |
| 119 32 W<br>DRIVING WHILE BARRE                                                          | <b>F 09/30/24 2025</b> D                    | 100 S KELLOGG AVE               | AMES, IA       |
| <b>120 28 W</b> THEFT 5TH DEGREE - SH                                                    |                                             | 534 S DUFF AVE                  | AMES, IA       |

#### Arrests by Race/Gender Asian/Female White/Male 55 Black/Female Black/Male Unknown/Female Asian/Female 2 1.7% Black/Female 7 5.8% Unknown/Male Black/Male 11 9.2% Unknown/Female 0.8% Unknown/Male 2 1.7% White/Female 42 35.0% White/Male 55 45.8% Total: 120 100.0% White/Female 42

## **TRAFFIC ANALYSIS**

























## **CITATION DETAILS**

| TIME  | DATE     |    | AGE VIOLATION                                              | SEX | RACE |
|-------|----------|----|------------------------------------------------------------|-----|------|
| 18:22 | 9/1/2024 | 22 | FAIL TO OBEY STOP SIGN AND YIELD RIGHT OF WAY              | М   | W    |
| 22:06 | 9/1/2024 | 21 | FAIL TO YIELD UPON LEFT TURN                               | М   | W    |
| 03:53 | 9/1/2024 | 25 | IMPROPER REAR LAMPS                                        | М   | U    |
| 18:13 | 9/1/2024 | 20 | FAIL TO YIELD UPON LEFT TURN                               | М   | W    |
| 10:01 | 9/2/2024 | 71 | FAIL TO YIELD UPON LEFT TURN                               | F   | W    |
| 12:37 | 9/2/2024 | 51 | DRIVERS TO EXERCISE CARE WITH P