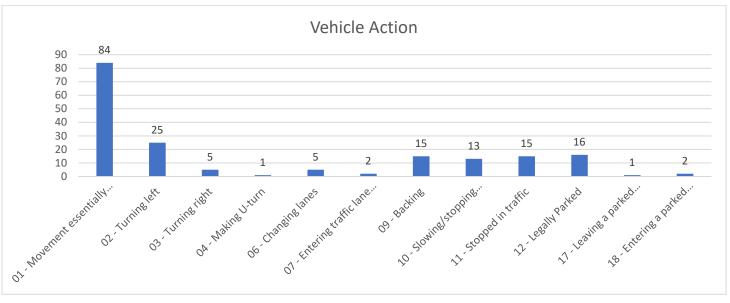

/29/24 0001<br>ULATIONS                 | 111 LYNN AVE                    | AMES, IA       |
| 119 32 W<br>DRIVING WHILE BARRE                                                          | <b>F 09/30/24 2025</b> D                    | 100 S KELLOGG AVE               | AMES, IA       |
| <b>120 28 W</b> THEFT 5TH DEGREE - SH                                                    |                                             | 534 S DUFF AVE                  | AMES, IA       |

#### Arrests by Race/Gender Asian/Female White/Male 55 Black/Female Black/Male Unknown/Female Asian/Female 2 1.7% Black/Female 7 5.8% Unknown/Male Black/Male 11 9.2% Unknown/Female 0.8% Unknown/Male 2 1.7% White/Female 42 35.0% White/Male 55 45.8% Total: 120 100.0% White/Female 42

## **TRAFFIC ANALYSIS**

























## **CITATION DETAILS**

| TIME  | DATE     |    | AGE VIOLATION                                              | SEX | RACE |
|-------|----------|----|------------------------------------------------------------|-----|------|
| 18:22 | 9/1/2024 | 22 | FAIL TO OBEY STOP SIGN AND YIELD RIGHT OF WAY              | М   | W    |
| 22:06 | 9/1/2024 | 21 | FAIL TO YIELD UPON LEFT TURN                               | М   | W    |
| 03:53 | 9/1/2024 | 25 | IMPROPER REAR LAMPS                                        | М   | U    |
| 18:13 | 9/1/2024 | 20 | FAIL TO YIELD UPON LEFT TURN                               | М   | W    |
| 10:01 | 9/2/2024 | 71 | FAIL TO YIELD UPON LEFT TURN                               | F   | W    |
| 12:37 | 9/2/2024 | 51 | DRIVERS TO EXERCISE CARE WITH PEDESTRIANS