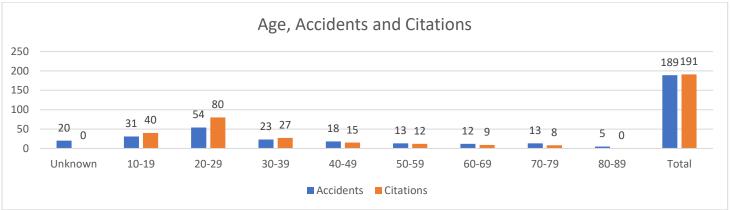

#### **SUMMARY**

September Calls for Service: 2875 Year to date Calls for Service: 23,266

September Arrests/Charges: 120 September Accidents: 95 \$528,801 Total Estimated Damage

September Citations: 191 September Written Warnings: 145